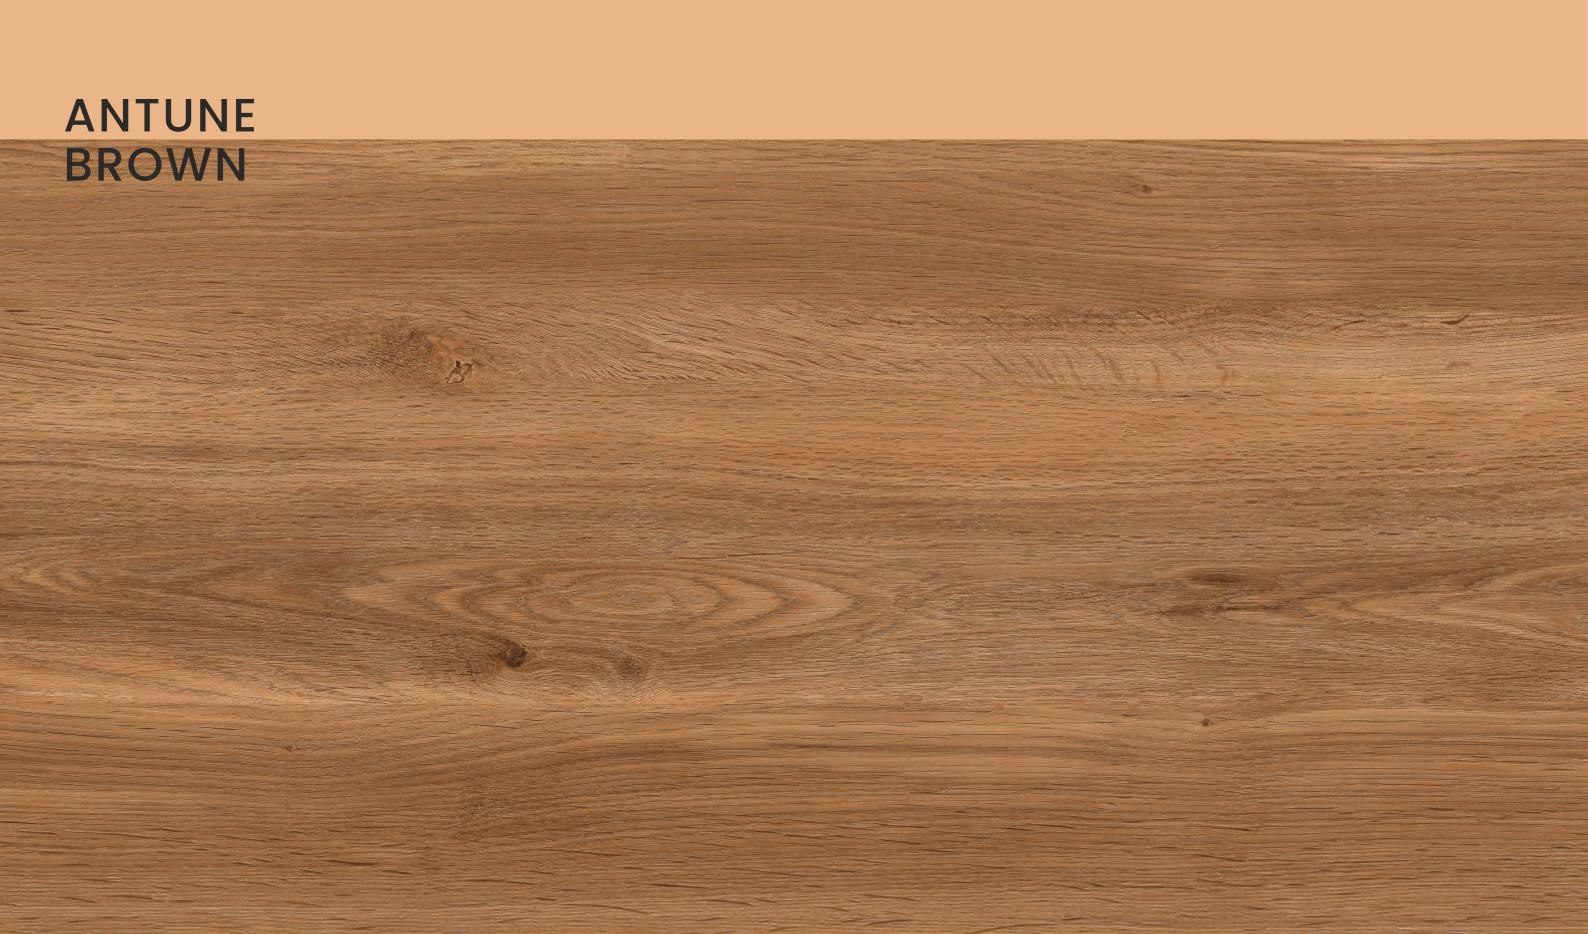

# ANTUNE BROWN

| SIZE   |        |
|--------|--------|
| 600x   | Series |
| 1200MM | WOOD   |

ANTUNE BROWN