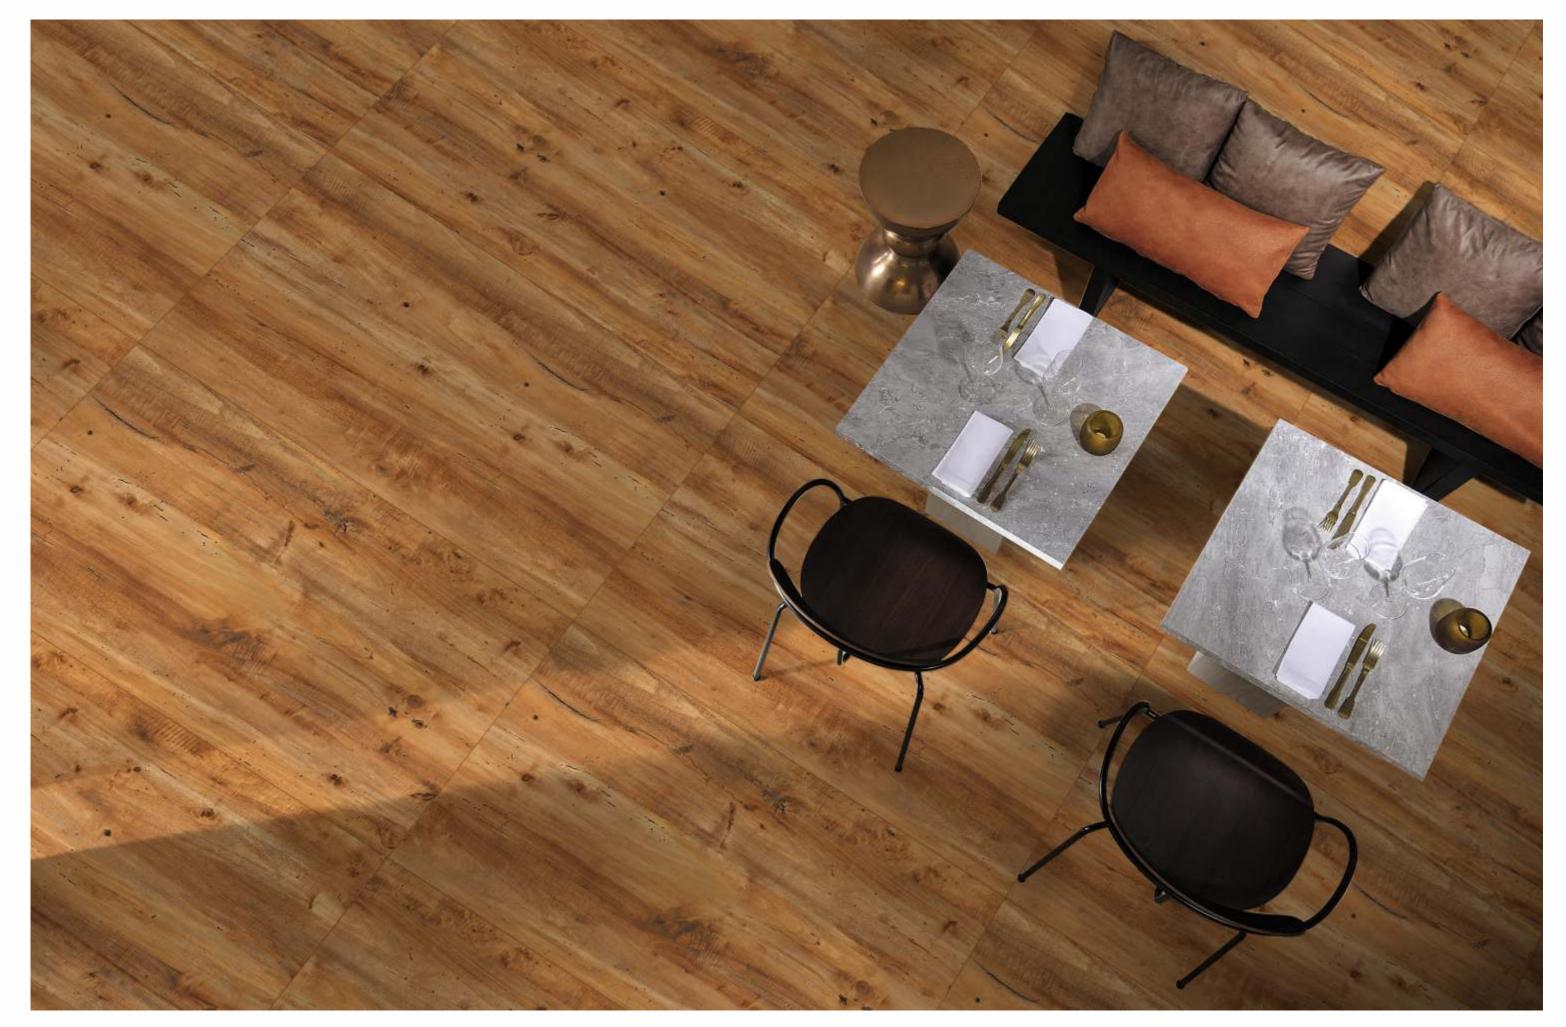

#### Application

DINING ROOM

BATHROOM

LIVING ROOM

KITCHEN

# we love

0.

the soft colors and the textures of the surfaces

# 600X1200MM

# WOOD SERIES