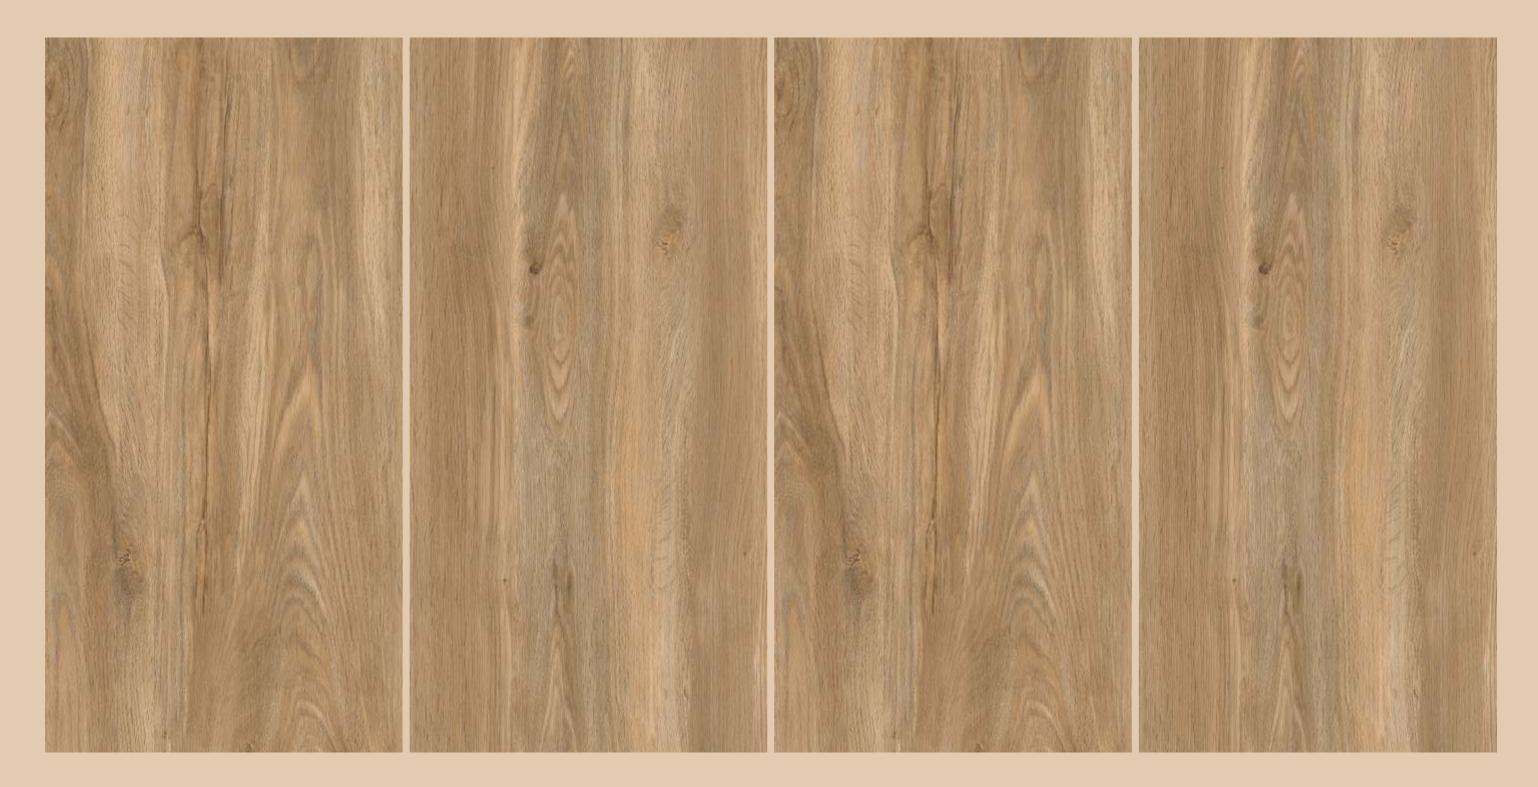

# ANTUNE NATURAL

| SIZE   |        |  |
|--------|--------|--|
| 600x   | Series |  |
| 1200MM | WOOD   |  |

ANTUNE NATURAL