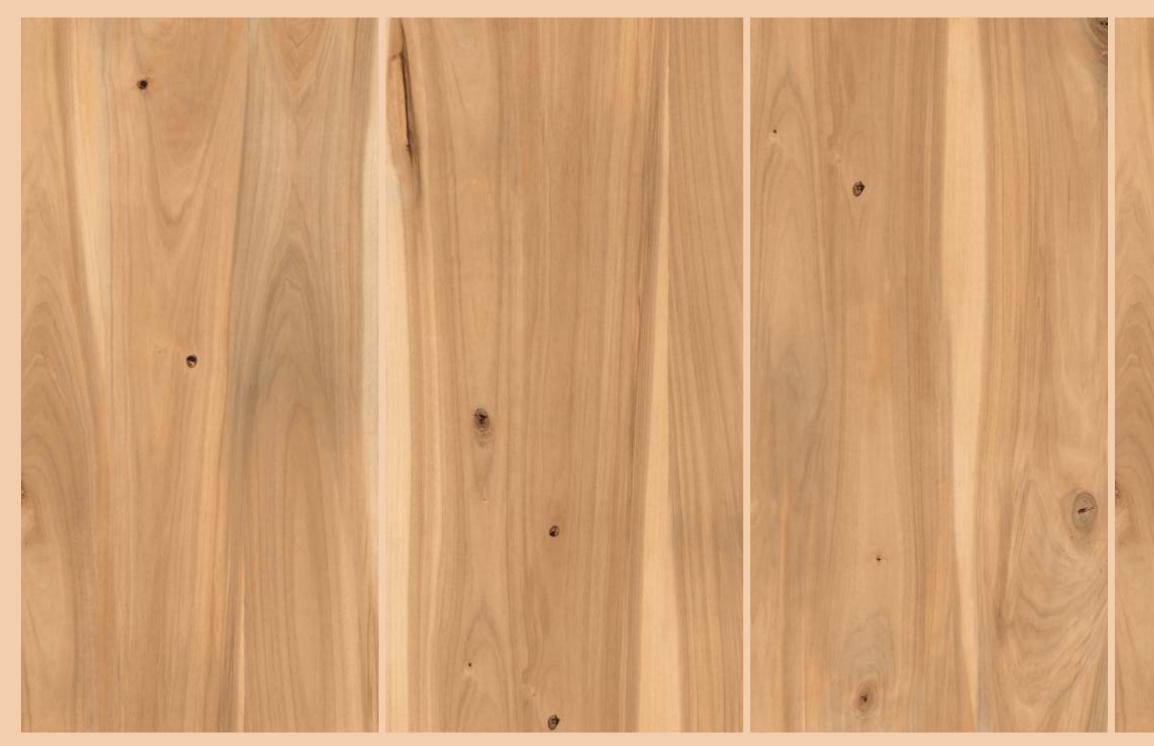

# AKASA BEIGE

| SIZE   |        |
|--------|--------|
| 600x   | Series |
| 1200MM | WOOD   |

**AKASA BEIGE** 

# AKASA BROWN

| SIZE   |        |
|--------|--------|
| 600x   | Series |
| 1200MM | WOOD   |

**AKASA BROWN** 

# AKASA NATURAL

| SIZE   |        |
|--------|--------|
| 600x   | Series |
| 1200MM | WOOD   |

AKASA NATURAL