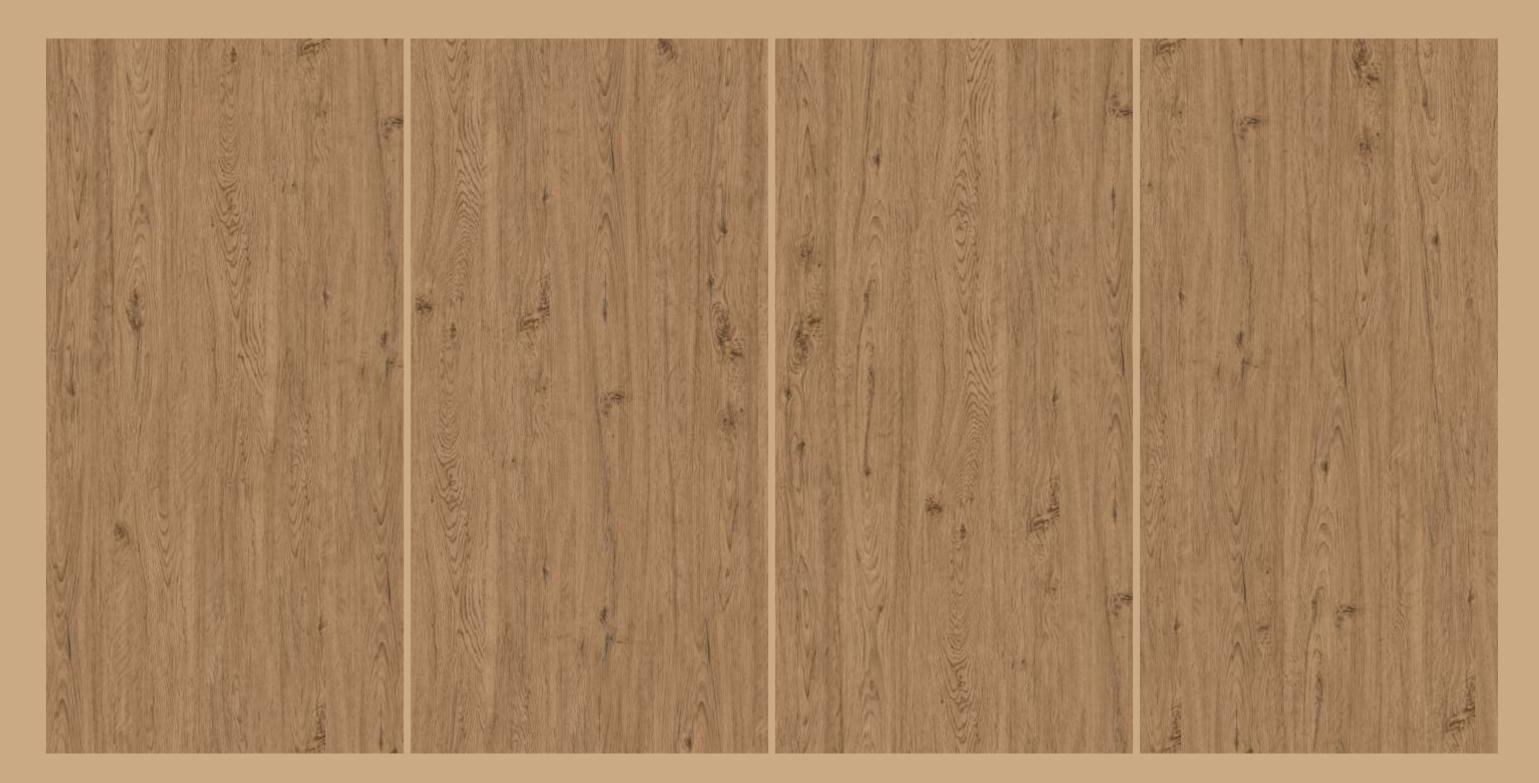

WOOD BROWN

1.-



-5

### OAK WOOD BROWN

| SIZE   |        |
|--------|--------|
| 600x   | Series |
| 1200MM | WOOD   |





OAK WOOD BROWN



# OMEGA BEIGE

| SIZE   |        |
|--------|--------|
| 600x   | Series |
| 1200MM | WOOD   |





OMEGA BEIGE



# OMEGA BROWN

| SIZE   |        |  |
|--------|--------|--|
| 600x   | Series |  |
| 1200MM | WOOD   |  |





OMEGA BROWN



### PALLADIUM BROWN

| SIZE   |        |
|--------|--------|
| 600x   | Series |
| 1200MM | WOOD   |





PALLADIUM BROWN

# PINEWOOD BEIGE



- 10 - 5

## PINEWOOD BEIGE

| SIZE   |        |
|--------|--------|
| 600x   | Series |
| 1200MM | WOOD   |





PINEWOOD BEIGE

# PINEWOOD BROWN

-the



## PINEWOOD BROWN

| SIZE   |        |  |
|--------|--------|--|
| 600x   | Series |  |
| 1200MM | WOOD   |  |





PINEWOOD BROWN

# PINEWOOD NATURAL

265



# PINEWOOD NATURAL

| SIZE   |        |
|--------|--------|
| 600x   | Series |
| 1200MM | WOOD   |





PINEWOOD NATURAL



# PLAZA BROWN

| SIZE   |        |
|--------|--------|
| 600x   | Series |
| 1200MM | WOOD   |





PLAZA BROWN



# PLAZA NATURAL

| SIZE   |        |  |
|--------|--------|--|
| 600x   | Series |  |
| 1200MM | WOOD   |  |





PLAZA NATURAL



# ROYAL WOOD

SIZE 600x 1200MM

Series WOOD





ROYAL WOOD

# PLAZA NATURAL



mar and

### TEAK WOOD BROWN

| SIZE   |        |
|--------|--------|
| 600x   | Series |
| 1200MM | WOOD   |





TEAK WOOD BROWN

# TEAK WOOD IVORY

St.



24.9-

# TEAK WOOD IVORY

| SIZE   |        |
|--------|--------|
| 600x   | Series |
| 1200MM | WOOD   |





TEAK WOOD IVORY