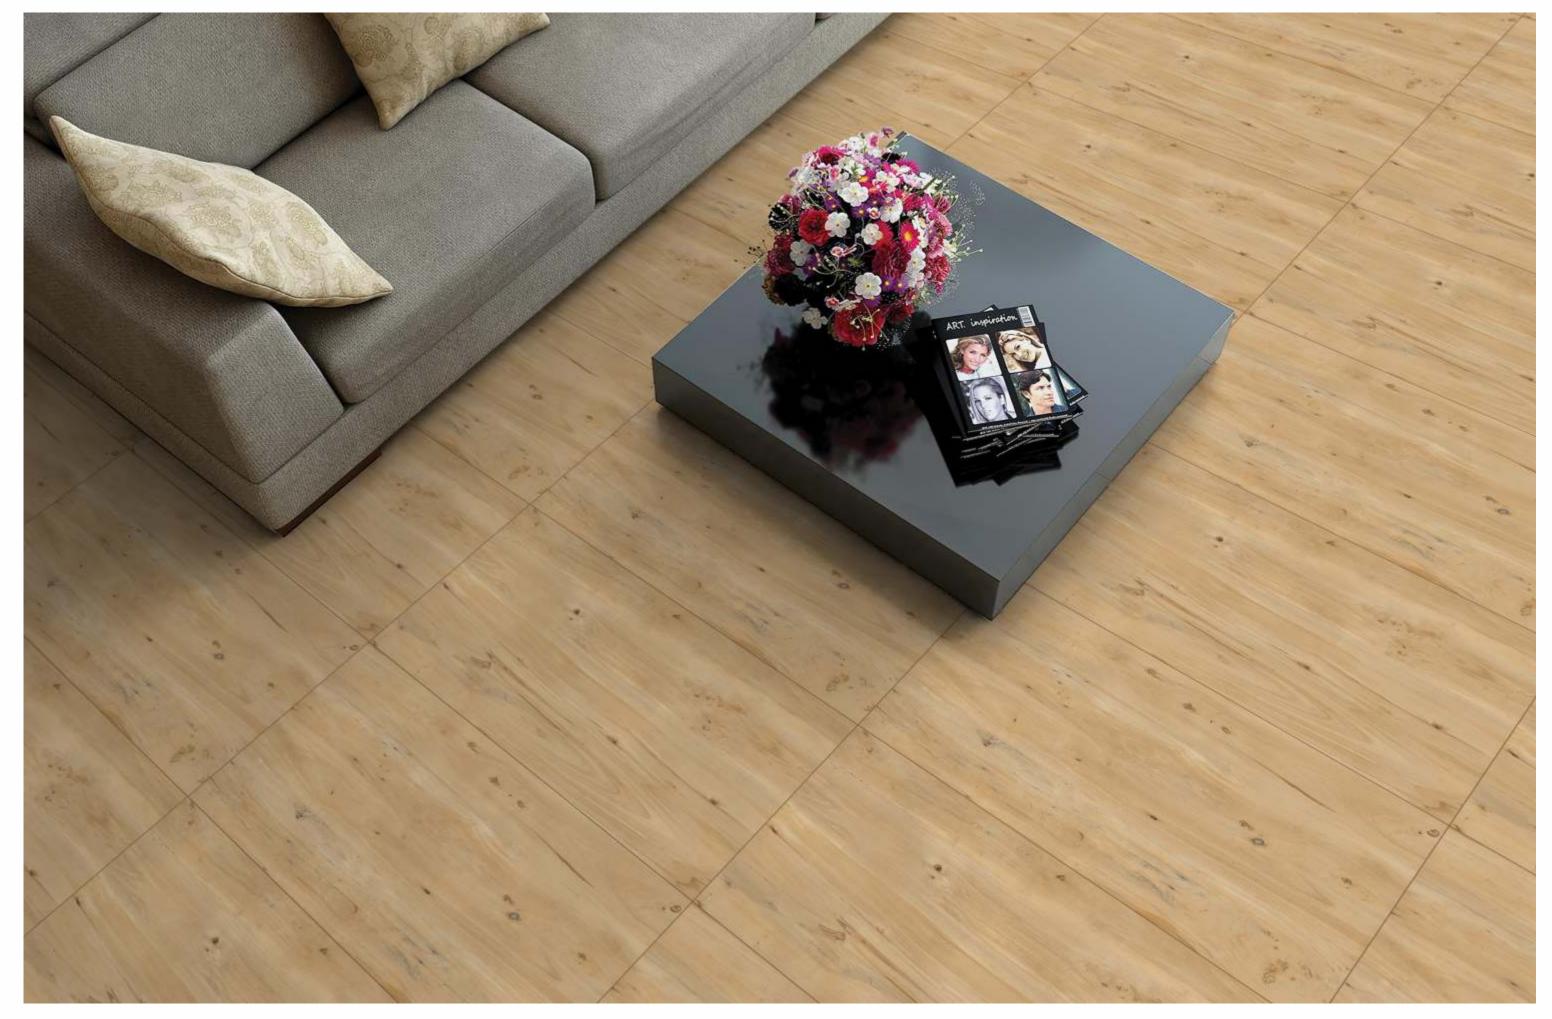

eries |  |
| 1200MM | WOOD   |  |





PINEWOOD BROWN

# PINEWOOD NATURAL

265



# PINEWOOD NATURAL

| SIZE   |        |
|--------|--------|
| 600x   | Series |
| 1200MM | WOOD   |





PINEWOOD NATURAL



# PLAZA BROWN

| SIZE   |        |
|--------|--------|
| 600x   | Series |
| 1200MM | WOOD   |





PLAZA BROWN



# PLAZA NATURAL

| SIZE   |        |  |
|--------|--------|--|
| 600x   | Series |  |
| 1200MM | WOOD   |  |





PLAZA NATURAL



# ROYAL WOOD

SIZE 600x 1200MM

Series WOOD





ROYAL WOOD

# PLAZA NATURAL



mar and

### TEAK WOOD BROWN

| SIZE   |        |
|--------|--------|
| 600x   | Series |
| 1200MM | WOOD   |





TEAK WOOD BROWN

# TEAK WOOD IVORY

St.



24.9-

# TEAK WOOD IVORY

| SIZE   |        |
|--------|--------|
| 600x   | Series |
| 1200MM | WOOD   |





TEAK WOOD IVORY