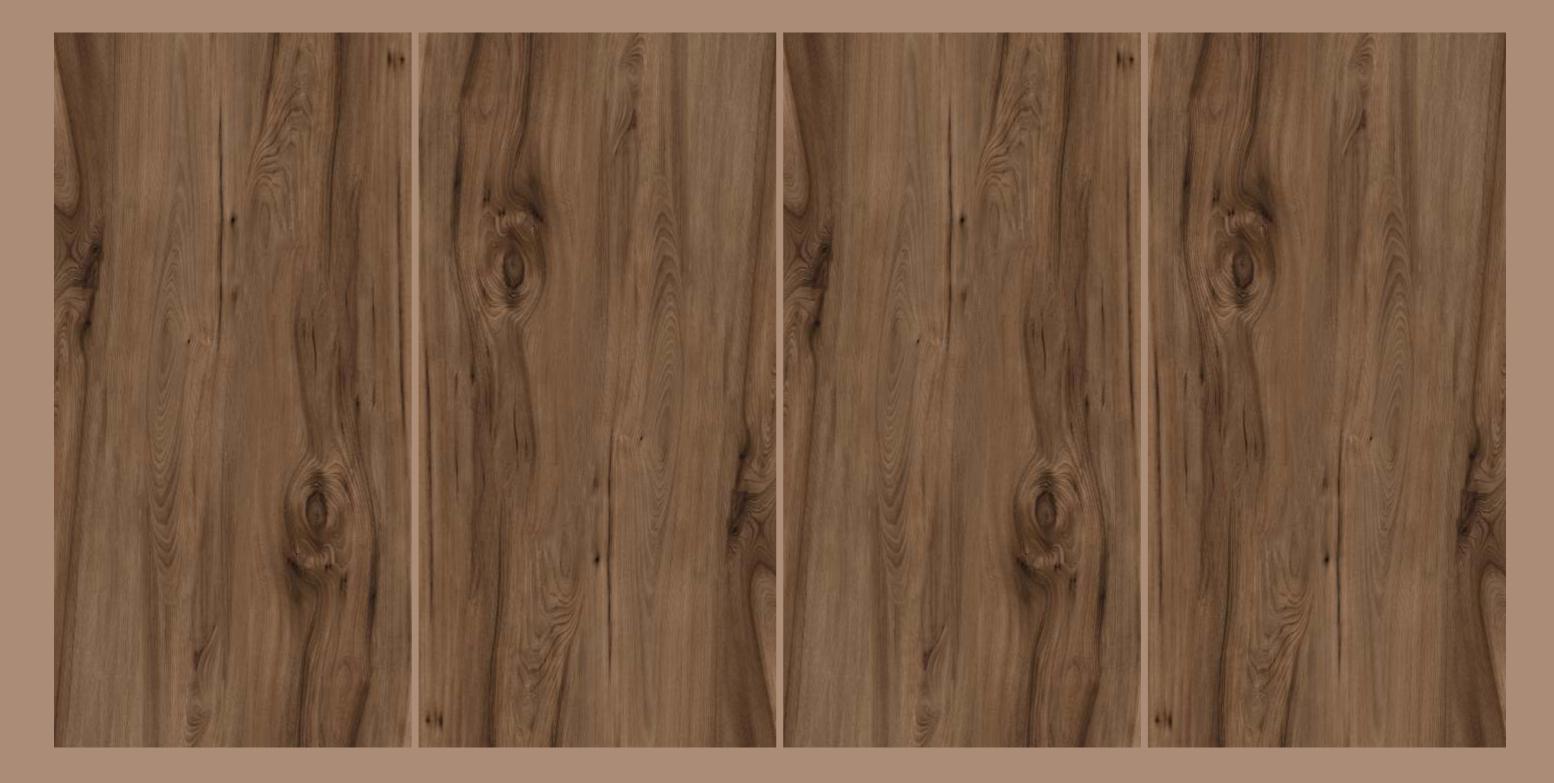

# AKASA BROWN

| SIZE   |        |
|--------|--------|
| 600x   | Series |
| 1200MM | WOOD   |

**AKASA BROWN** 

# ANTUNE BROWN

| SIZE   |        |
|--------|--------|
| 600x   | Series |
| 1200MM | WOOD   |

ANTUNE BROWN