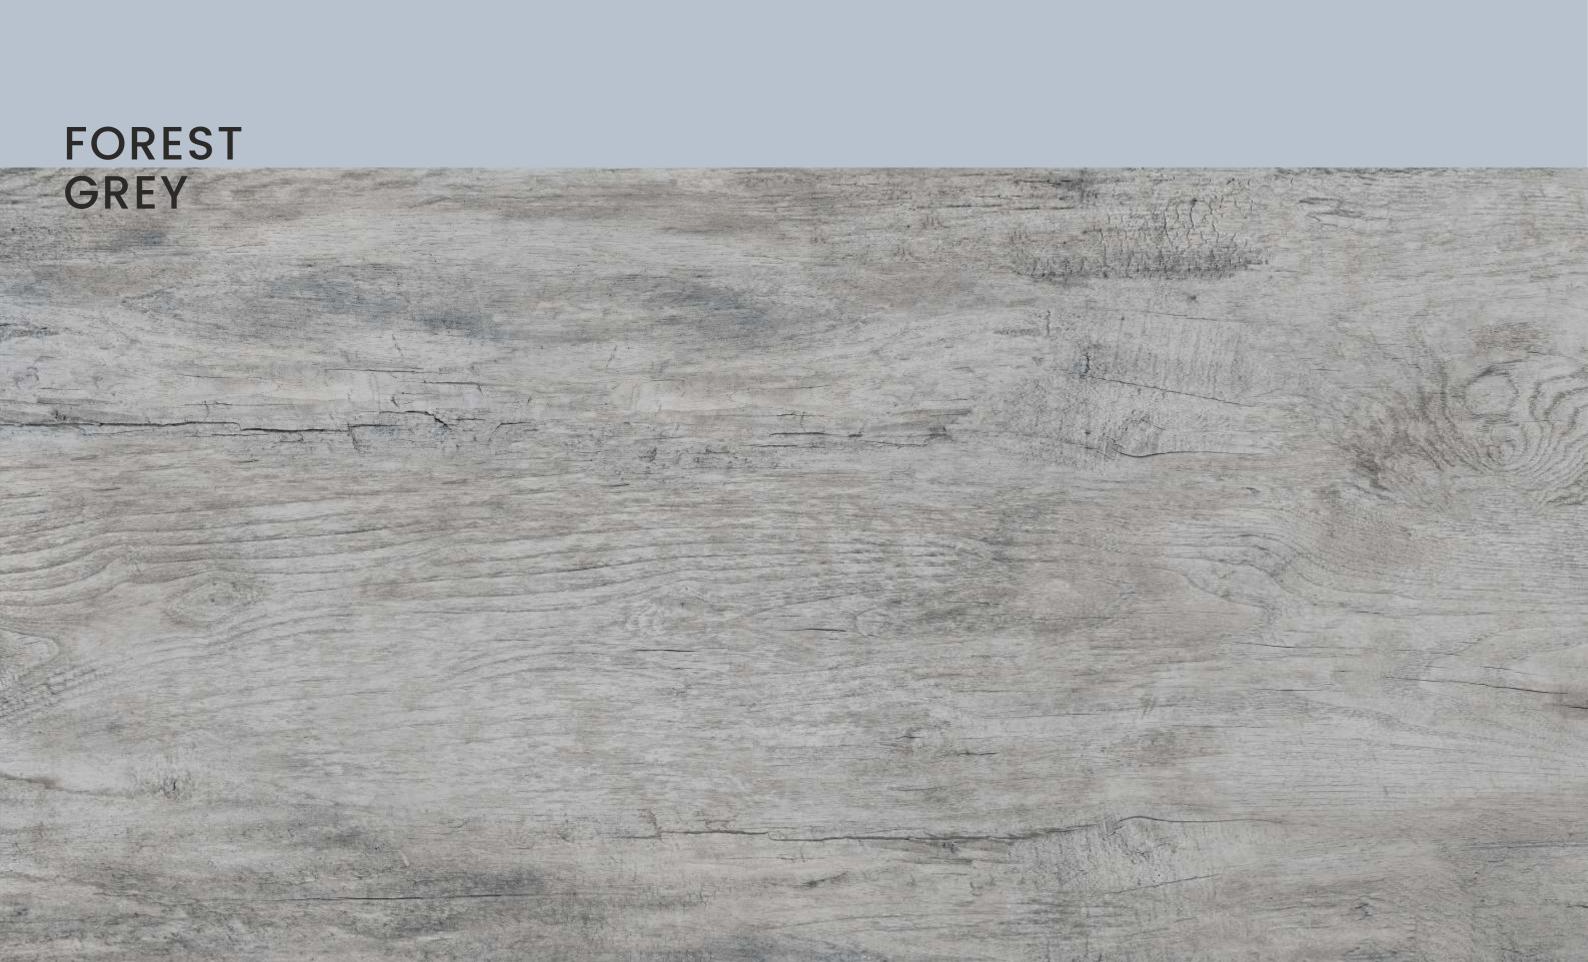

# FOREST GREY

| SIZE   |        |
|--------|--------|
| 600x   | Series |
| 1200MM | WOOD   |

FOREST GREY