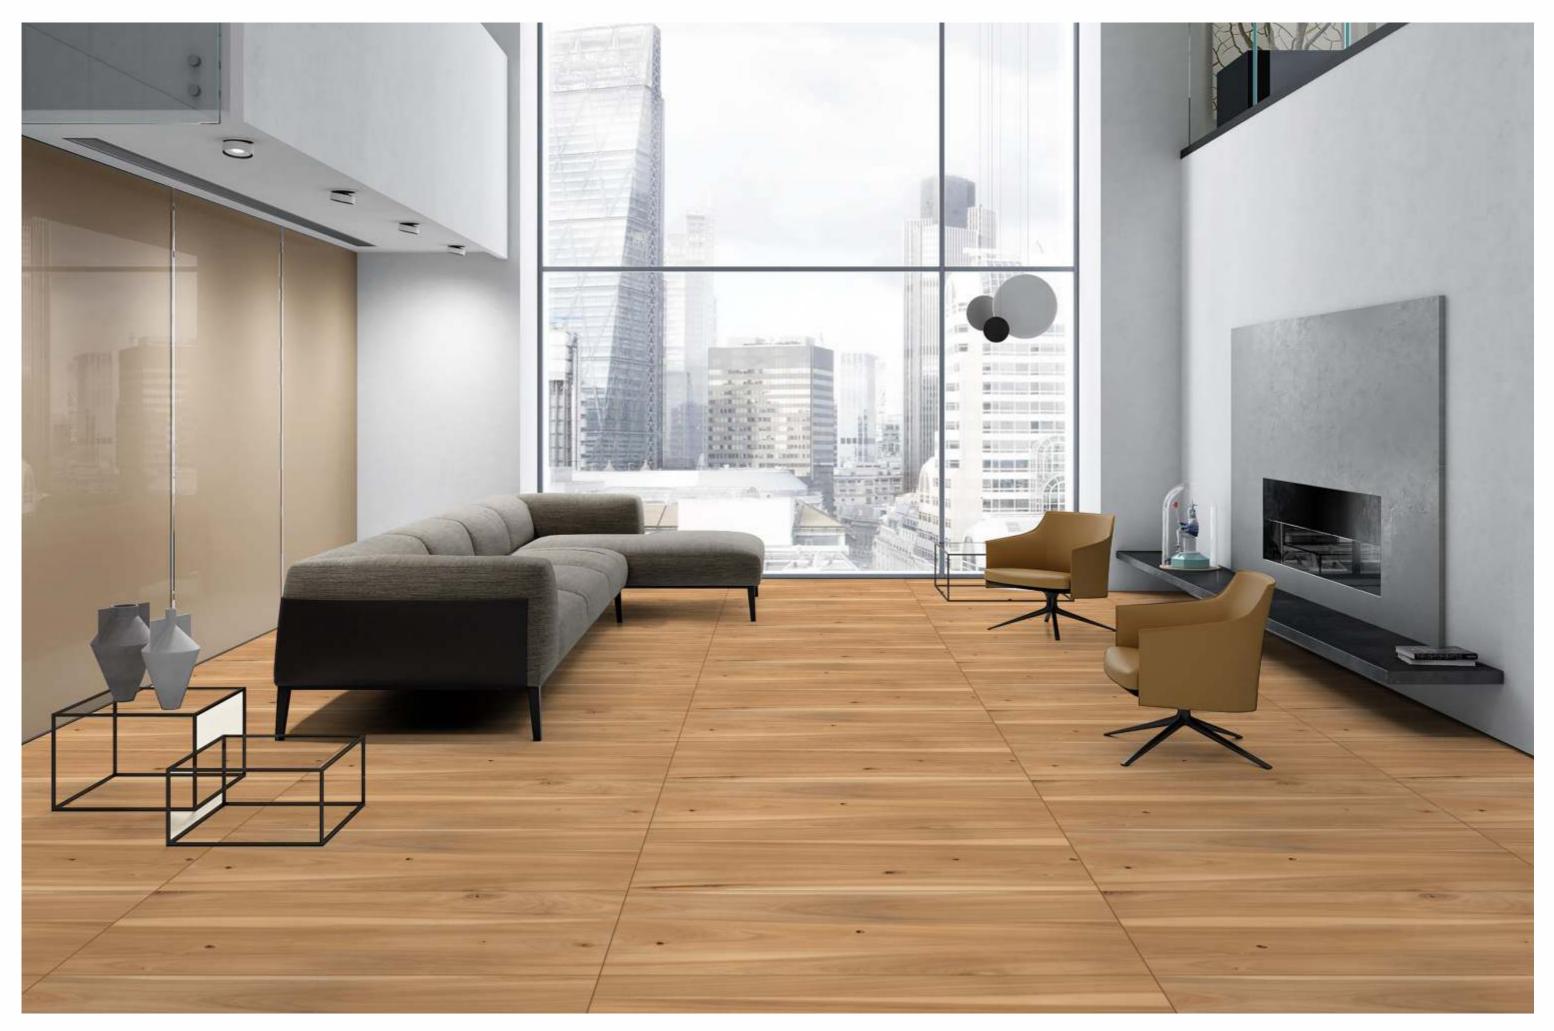

1200MM | WOOD   |





ALMONDWOOD CHOCO

# ALMONDWOOD IVORY



#### ALMONDWOOD IVORY

SIZE 600x Series 1200MM WOOD





ALMONDWOOD IVORY

# ANTUNE BEIGE Br 7.2



# ANTUNE BEIGE

| SIZE   |        |
|--------|--------|
| 600x   | Series |
| 1200MM | WOOD   |





#### ANTUNE BEIGE



# ANTUNE BROWN

| SIZE   |        |
|--------|--------|
| 600x   | Series |
| 1200MM | WOOD   |





ANTUNE BROWN



# ANTUNE NATURAL

| SIZE   |        |  |
|--------|--------|--|
| 600x   | Series |  |
| 1200MM | WOOD   |  |





ANTUNE NATURAL



# ANTUNE WENGUE

| SIZE   |        |  |
|--------|--------|--|
| 600x   | Series |  |
| 1200MM | WOOD   |  |





ANTUNE WENGUE

# ASH WOOD BEIGE



# ASH WOOD BEIGE

| SIZE   |        |  |
|--------|--------|--|
| 600x   | Series |  |
| 1200MM | WOOD   |  |







ASH WOOD BEIGE





# ASH WOOD BROWN

| SIZE   |        |
|--------|--------|
| 600x   | Series |
| 1200MM | WOOD   |





ASH WOOD BROWN



# ASH WOOD CHOCO

| SIZE   |        |  |
|--------|--------|--|
| 600x   | Series |  |
| 1200MM | WOOD   |  |







### ASH WOOD CREMA

| SIZE   |        |  |
|--------|--------|--|
| 600x   | Series |  |
| 1200MM | WOOD   |  |





ASH WOOD CREMA



# ASH WOOD GREY

| SIZE   |        |
|--------|--------|
| 600x   | Series |
| 1200MM | WOOD   |





ASH WOOD GREY



### ASH WOOD WHITE

SIZE 600x Series 1200MM WOOD





ASH WOOD WHITE



# BURLIN BROWN

| SIZE   |        |
|--------|--------|
| 600x   | Series |
| 1200MM | WOOD   |





**BURLIN BROWN** 



# BURLIN OLIVE

| SIZE   |        |
|--------|--------|
| 600x   | Series |
| 1200MM | WOOD