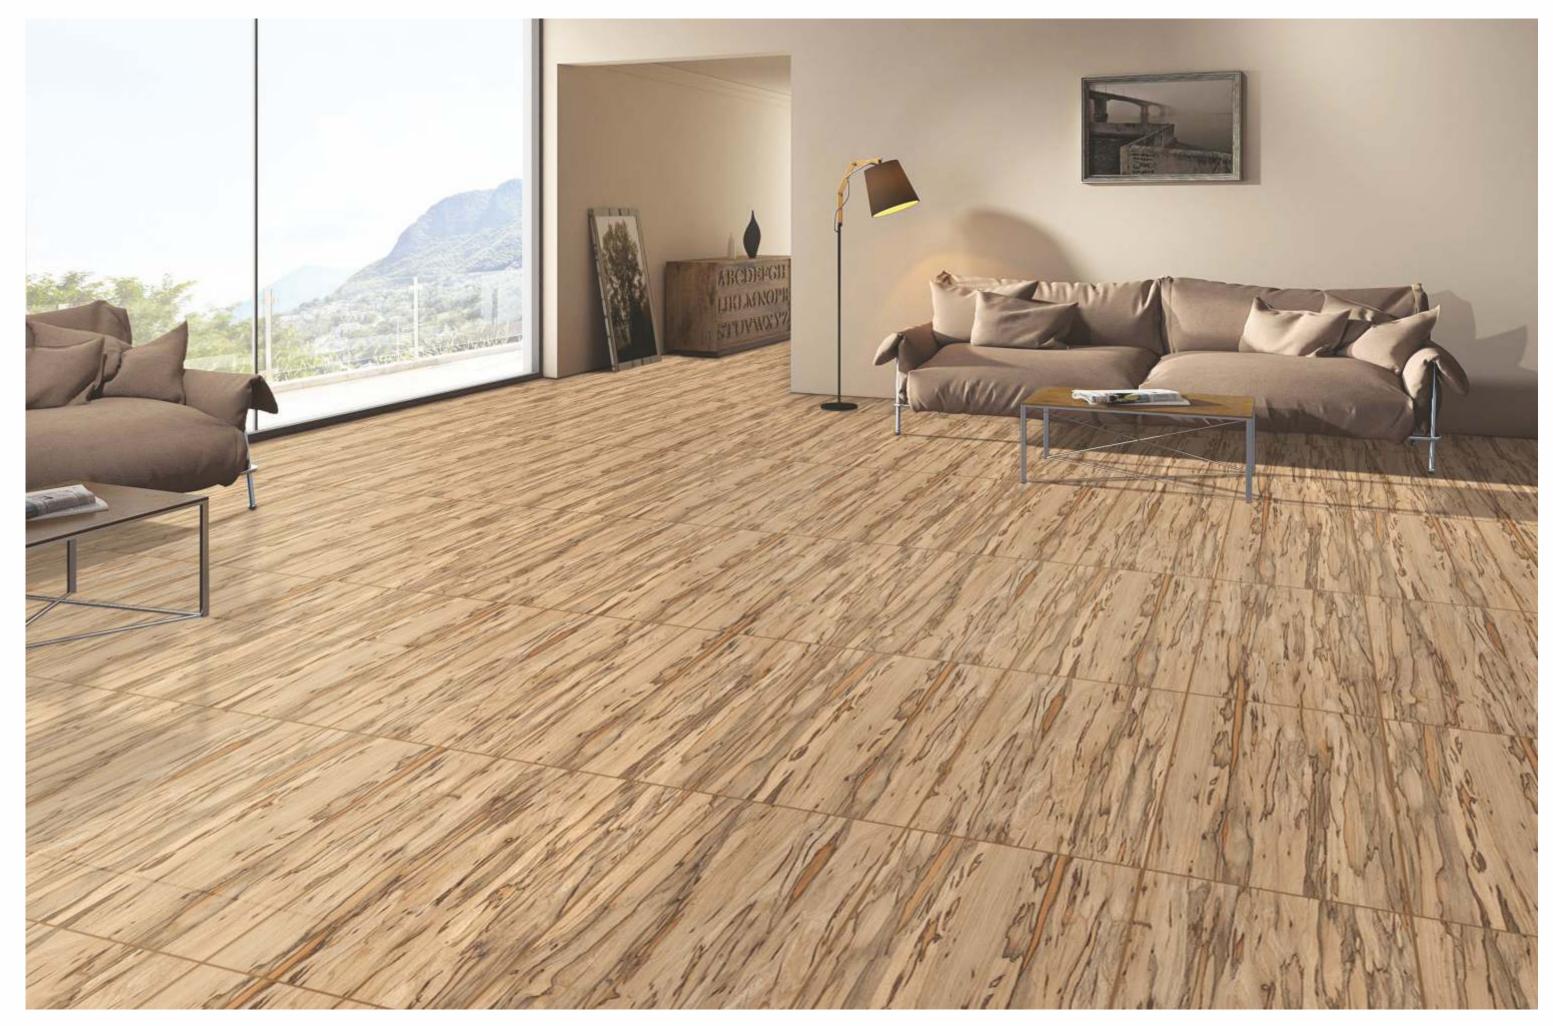

es |
| 1200MM | WOOD   |





PALLADIUM BROWN

# PINEWOOD BEIGE



- 10 - 5

## PINEWOOD BEIGE

| SIZE   |        |
|--------|--------|
| 600x   | Series |
| 1200MM | WOOD   |





PINEWOOD BEIGE

# PINEWOOD BROWN

-the



## PINEWOOD BROWN

| SIZE   |        |  |
|--------|--------|--|
| 600x   | Series |  |
| 1200MM | WOOD   |  |





PINEWOOD BROWN

# PINEWOOD NATURAL

265



# PINEWOOD NATURAL

| SIZE   |        |
|--------|--------|
| 600x   | Series |
| 1200MM | WOOD   |





PINEWOOD NATURAL



# PLAZA BROWN

| SIZE   |        |
|--------|--------|
| 600x   | Series |
| 1200MM | WOOD   |





PLAZA BROWN



# PLAZA NATURAL

| SIZE   |        |  |
|--------|--------|--|
| 600x   | Series |  |
| 1200MM | WOOD   |  |





PLAZA NATURAL



# ROYAL WOOD

SIZE 600x 1200MM

Series WOOD





ROYAL WOOD

# PLAZA NATURAL



mar and

### TEAK WOOD BROWN

| SIZE   |        |
|--------|--------|
| 600x   | Series |
| 1200MM | WOOD   |





TEAK WOOD BROWN

# TEAK WOOD IVORY

St.



24.9-

# TEAK WOOD IVORY

| SIZE   |        |
|--------|--------|
| 600x   | Series |
| 1200MM | WOOD   |





TEAK WOOD IVORY