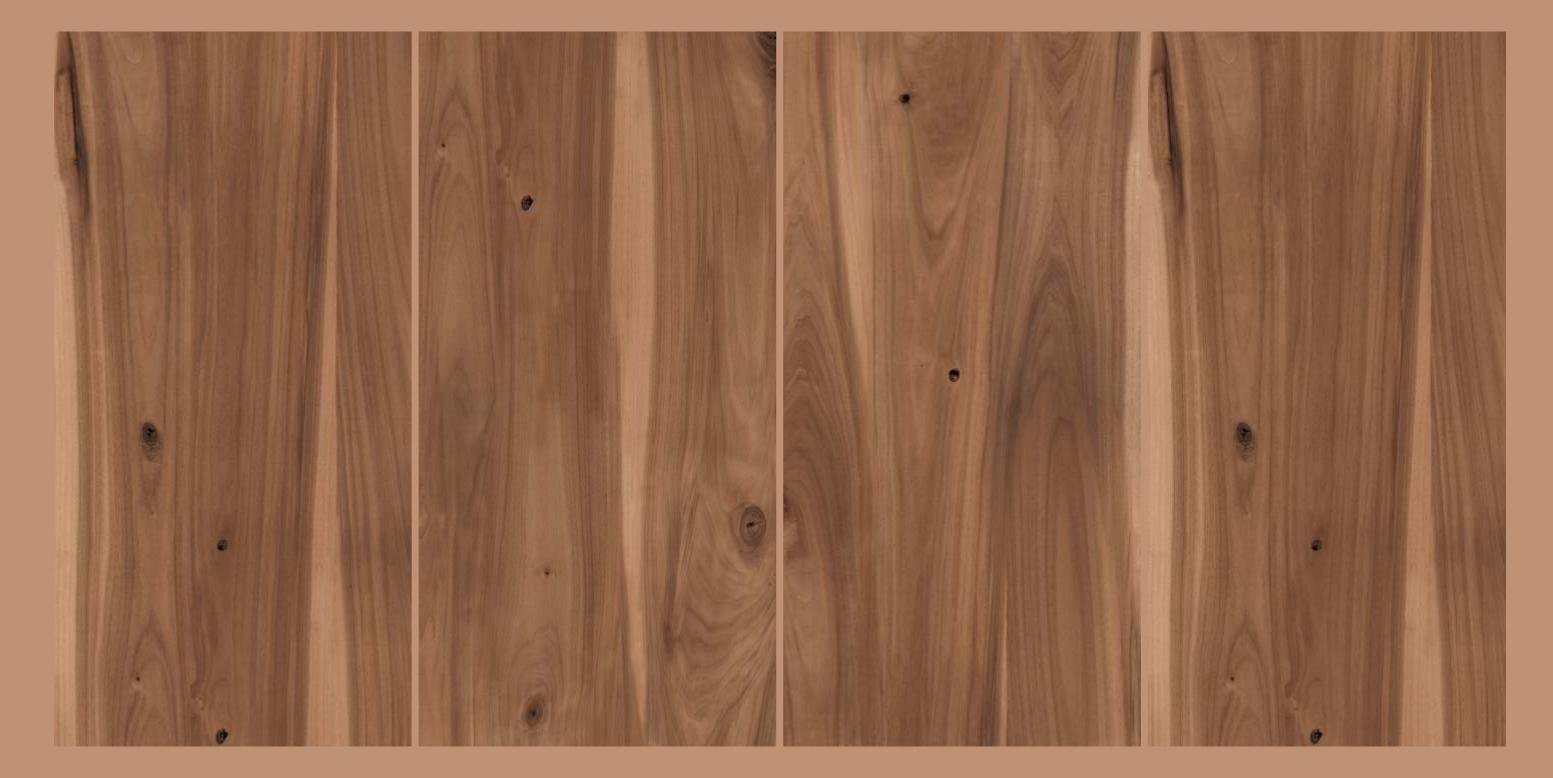

ALMONDWOOD IVORY

# ANTUNE BEIGE Br 7.2



# ANTUNE BEIGE

| SIZE   |        |
|--------|--------|
| 600x   | Series |
| 1200MM | WOOD   |





#### ANTUNE BEIGE



# ANTUNE BROWN

| SIZE   |        |
|--------|--------|
| 600x   | Series |
| 1200MM | WOOD   |





ANTUNE BROWN



# ANTUNE NATURAL

| SIZE   |        |  |
|--------|--------|--|
| 600x   | Series |  |
| 1200MM | WOOD   |  |





ANTUNE NATURAL



# ANTUNE WENGUE

| SIZE   |        |  |
|--------|--------|--|
| 600x   | Series |  |
| 1200MM | WOOD   |  |





ANTUNE WENGUE

# ASH WOOD BEIGE



# ASH WOOD BEIGE

| SIZE   |        |  |
|--------|--------|--|
| 600x   | Series |  |
| 1200MM | WOOD   |  |







ASH WOOD BEIGE





# ASH WOOD BROWN

| SIZE   |        |
|--------|--------|
| 600x   | Series |
| 1200MM | WOOD   |





ASH WOOD BROWN



# ASH WOOD CHOCO

| SIZE   |        |  |
|--------|--------|--|
| 600x   | Series |  |
| 1200MM | WOOD   |  |







### ASH WOOD CREMA

| SIZE   |        |  |
|--------|--------|--|
| 600x   | Series |  |
| 1200MM | WOOD   |  |





ASH WOOD CREMA



# ASH WOOD GREY

| SIZE   |        |
|--------|--------|
| 600x   | Series |
| 1200MM | WOOD   |





ASH WOOD GREY



### ASH WOOD WHITE

SIZE 600x Series 1200MM WOOD





ASH WOOD WHITE



# BURLIN BROWN

| SIZE   |        |
|--------|--------|
| 600x   | Series |
| 1200MM | WOOD   |





**BURLIN BROWN** 



# BURLIN OLIVE

| SIZE   |        |
|--------|--------|
| 600x   | Series |
| 1200MM | WOOD   |



### **BURLIN OLIVE**





# COTTAGE BROWN

| SIZE   |        |  |
|--------|--------|--|
| 600x   | Series |  |
|