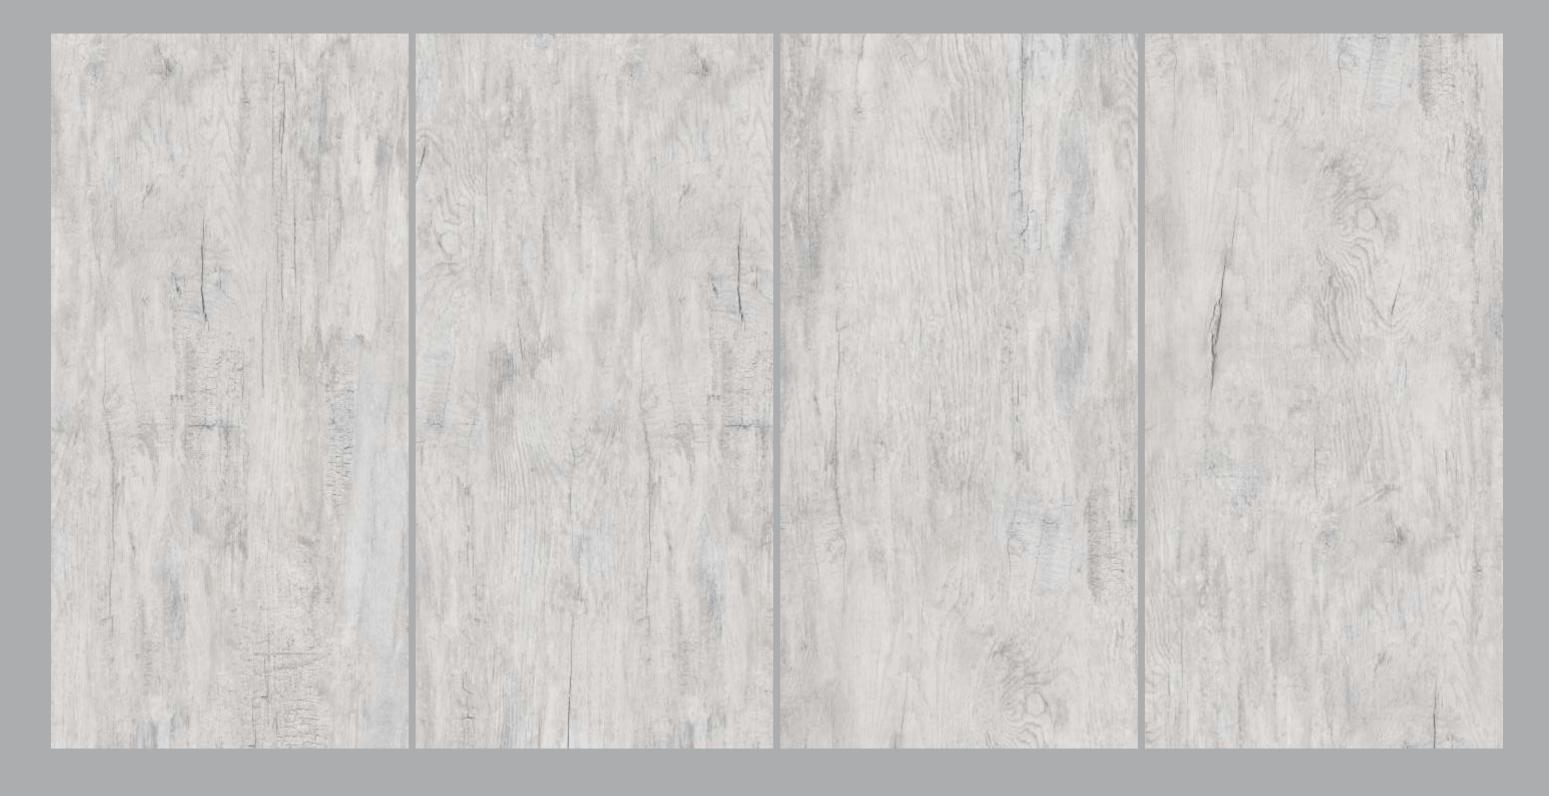

### ASH WOOD WHITE

SIZE 600x Series 1200MM WOOD

ASH WOOD WHITE

### FOREST IVORY

| SIZE   |        |
|--------|--------|
| 600x   | Series |
| 1200MM | WOOD   |

FOREST IVORY