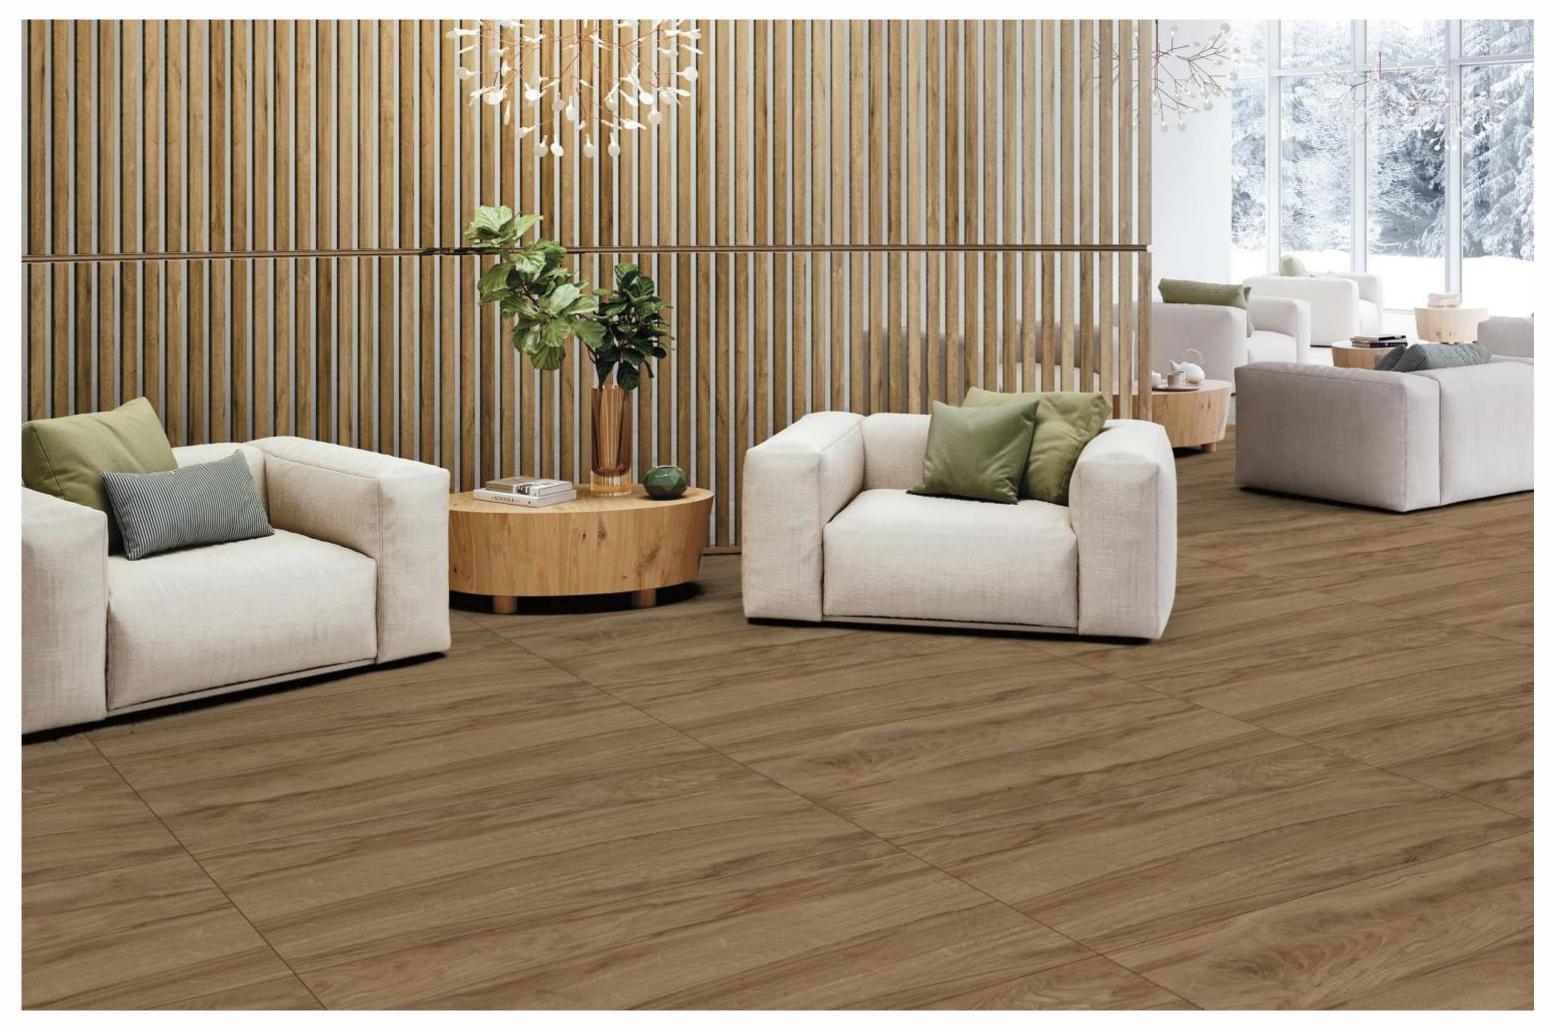

p international ceramic tiles manufacturing hub for the creation of state of the high-end polished glazed vitrified tiles. Its mission is to provide covering solutions suitable for every destination use, ensuring modern and aesthetic appeal that is in line with market needs.



#### Application





DINING ROOM



BATHROOM



LIVING ROOM



KITCHEN







# we love

0.

the soft colors and the textures of the surfaces

# 600X1200MM



# WOOD SERIES







# AKASA BEIGE

| SIZE   |        |
|--------|--------|
| 600x   | Series |
| 1200MM | WOOD   |





**AKASA BEIGE** 



# AKASA BROWN

| SIZE   |        |
|--------|--------|
| 600x   | Series |
| 1200MM | WOOD   |





**AKASA BROWN** 



# AKASA NATURAL

| SIZE   |        |
|--------|--------|
| 600x   | Series |
| 1200MM | WOOD   |





AKASA NATURAL

# ALMONDWOOD BROWN



#### ALMONDWOOD BROWN

SIZE 600x Series 1200MM WOOD





ALMONDWOOD BROWN





# ALMONDWOOD CHOCO

| SIZE   |        |
|--------|--------|
| 600x   | Series |
| 1200MM | WOOD   |





ALMONDWOOD CHOCO

# ALMONDWOOD IVORY



#### ALMONDWOOD IVORY

SIZE 600x Series 1200MM WOOD





ALMONDWOOD IVORY

# ANTUNE BEIGE Br 7.2



# ANTUNE BEIGE

| SIZE   |        |
|--------|--------|
| 600x   | Series |
| 1200MM | WOOD   |





#### ANTUNE BEIGE



# ANTUNE BROWN

| SIZE   |        |
|--------|--------|
| 600x   | Series |
| 1200MM | WOOD   |





ANTUNE BROWN



# ANTUNE NATURAL

| SIZE   |        |  |
|--------|--------|--|
| 600x   | Series |  |
| 1200MM | WOOD   |  |





ANTUNE NATURAL



# ANTUNE WENGUE

| SIZE   |        |  |
|--------|--------|--|
|