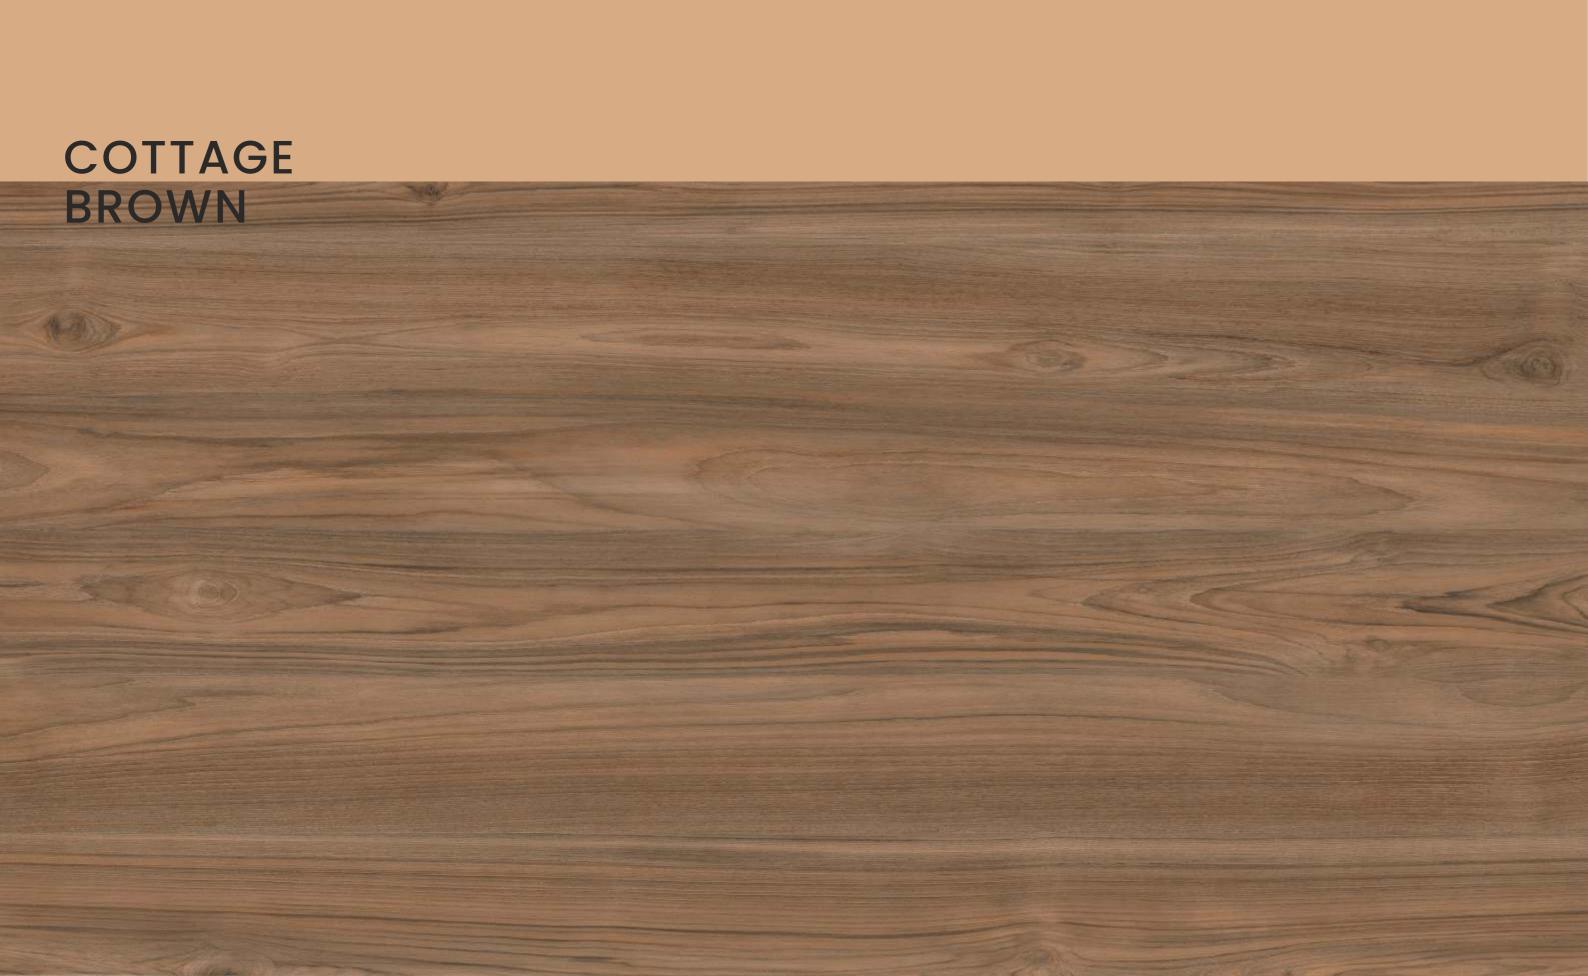

# COTTAGE BROWN

| SIZE   |        |  |
|--------|--------|--|
| 600x   | Series |  |
| 1200MM | WOOD   |  |

COTTAGE BROWN