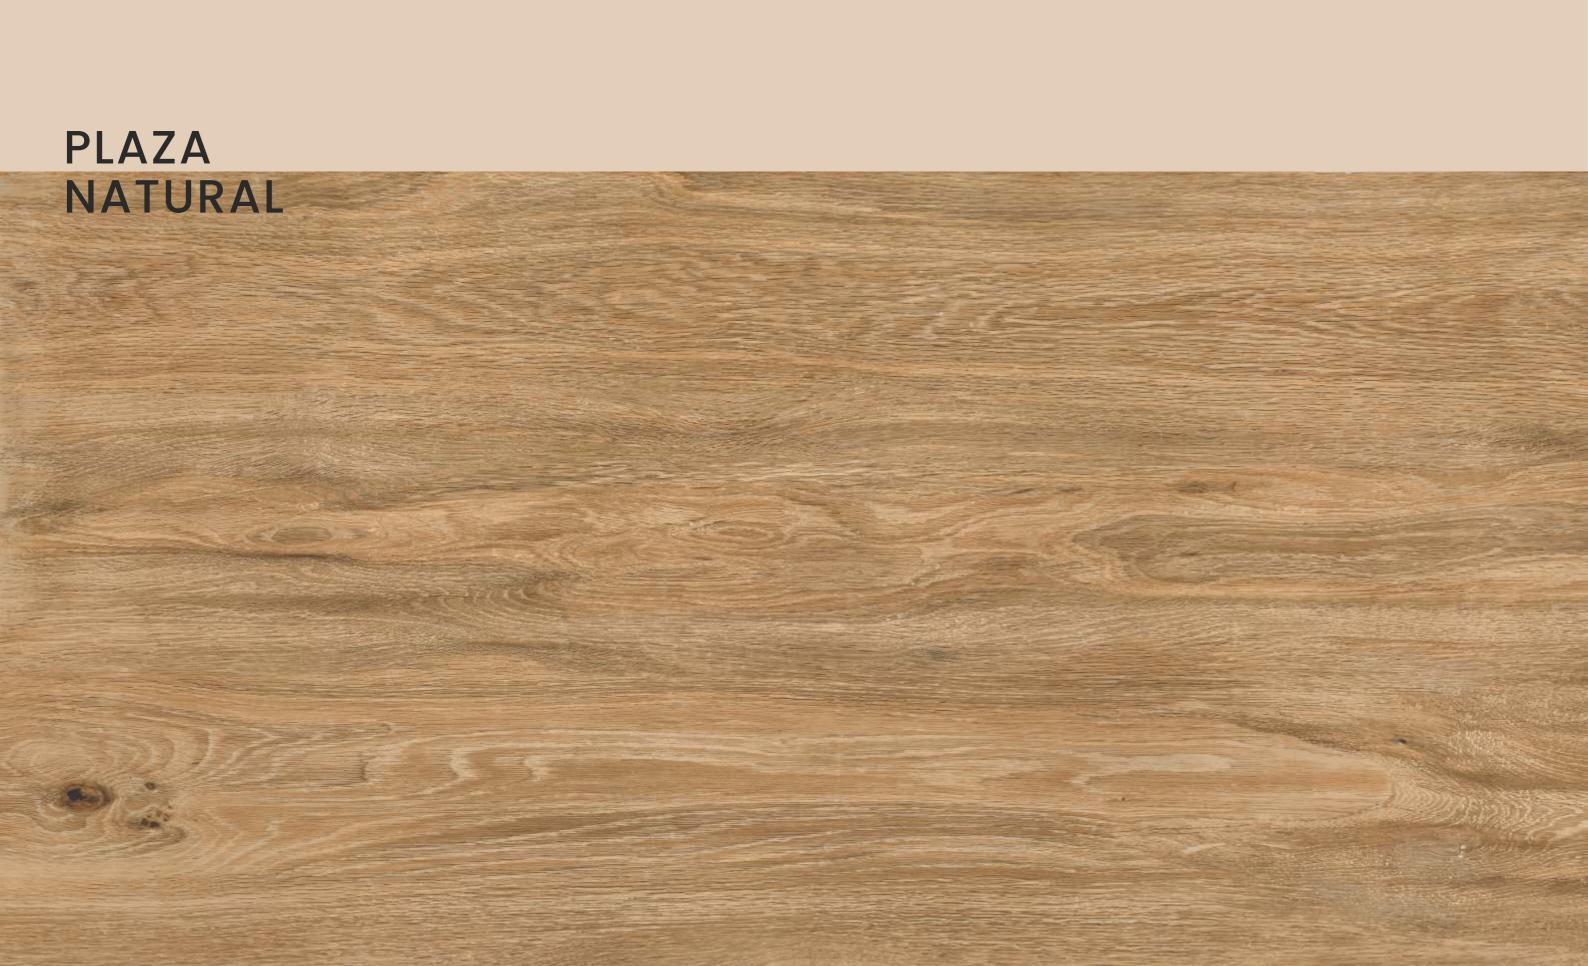

# PLAZA NATURAL

| SIZE   |        |  |
|--------|--------|--|
| 600x   | Series |  |
| 1200MM | WOOD   |  |

PLAZA NATURAL

# PLAZA NATURAL

mar and