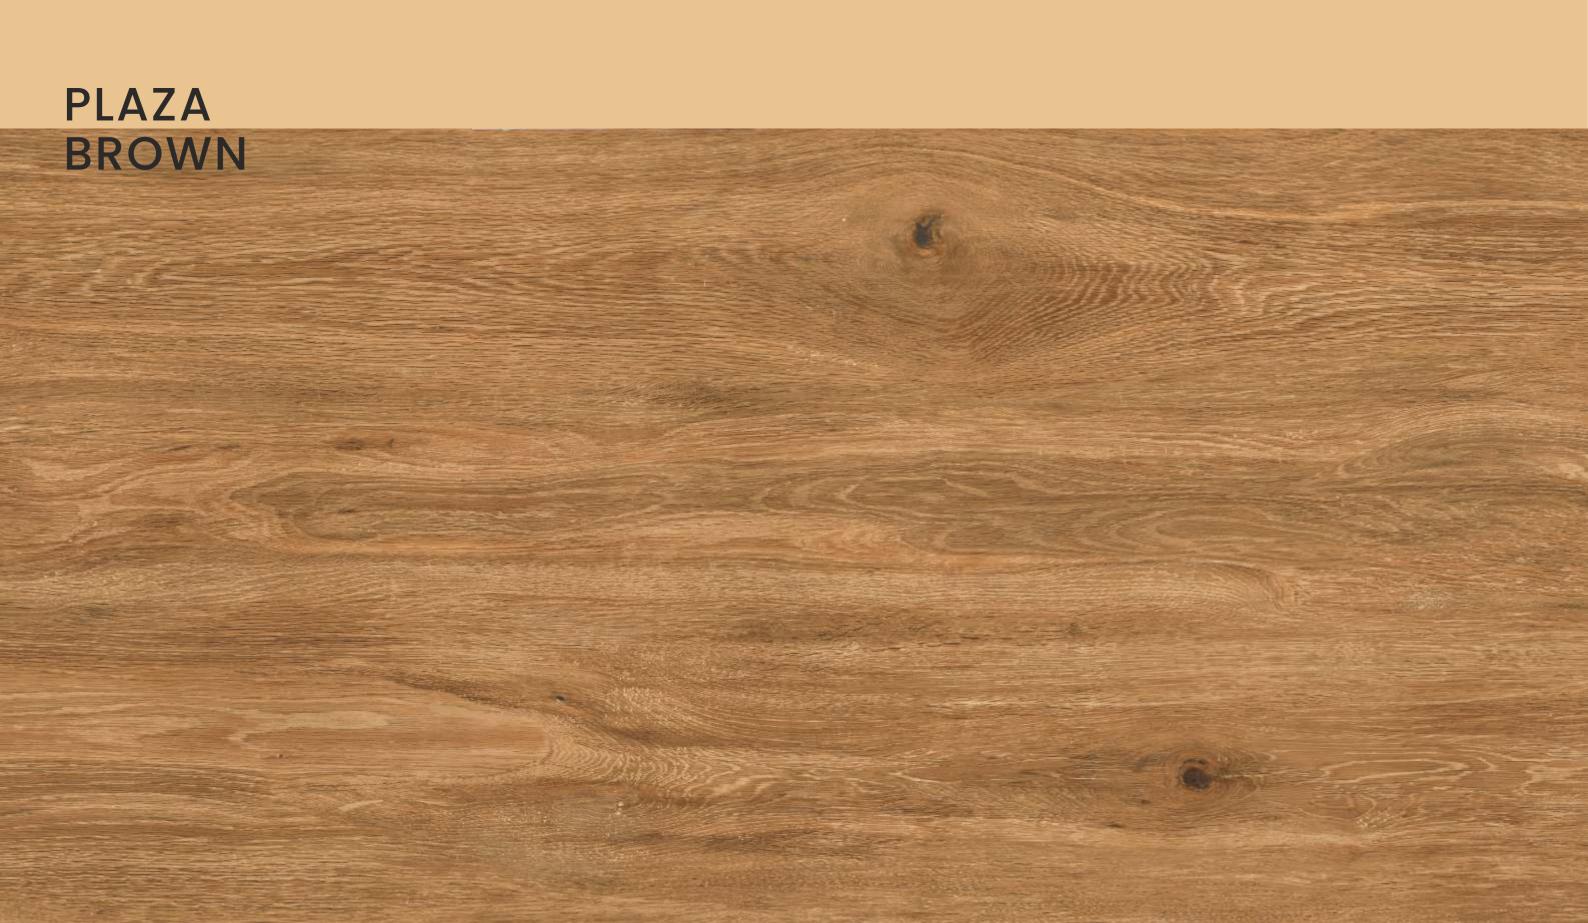

# PLAZA BROWN

| SIZE   |        |
|--------|--------|
| 600x   | Series |
| 1200MM | WOOD   |

PLAZA BROWN