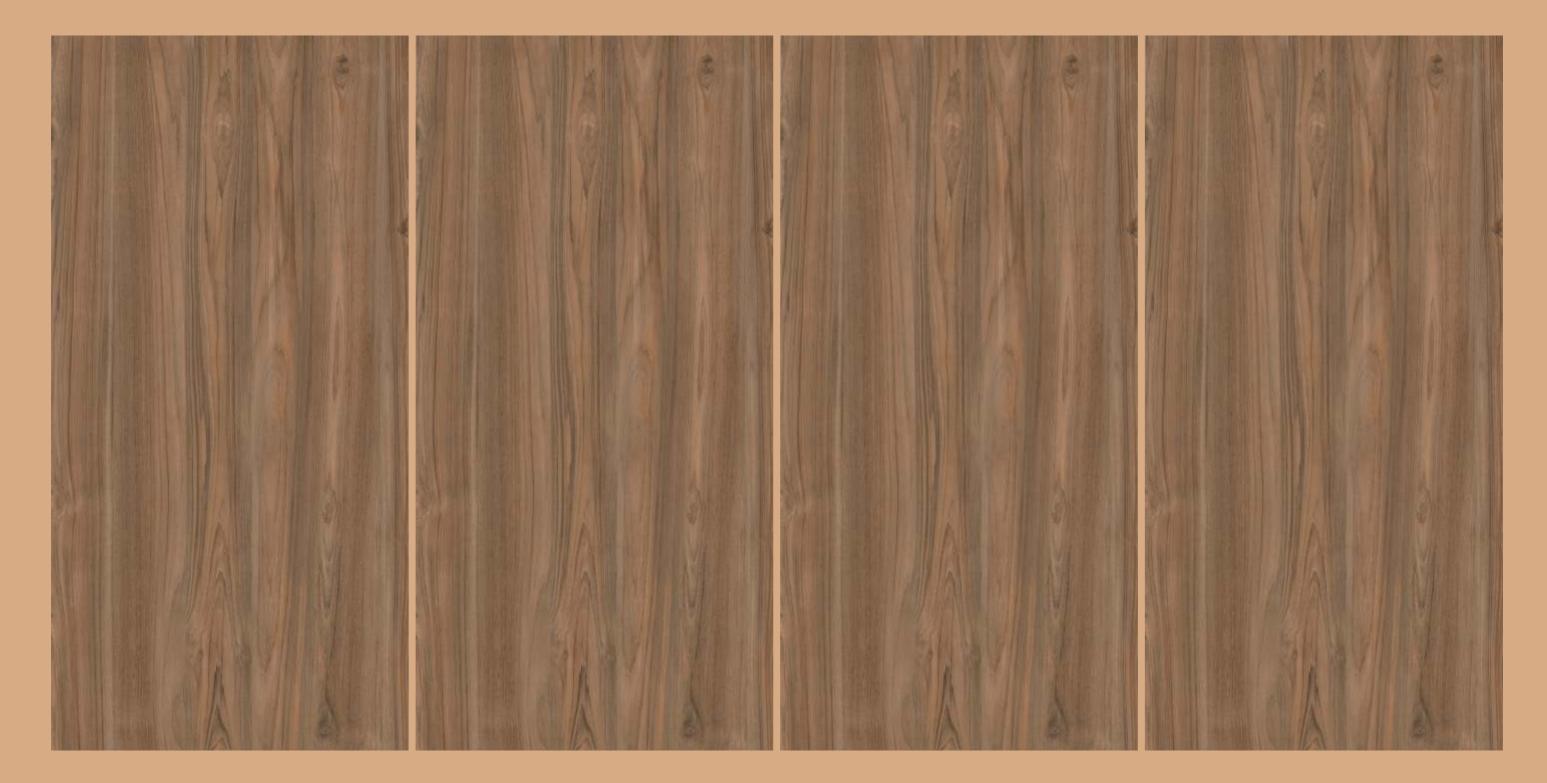

# COTTAGE BROWN

| SIZE   |        |  |
|--------|--------|--|
| 600x   | Series |  |
| 1200MM | WOOD   |  |

COTTAGE BROWN