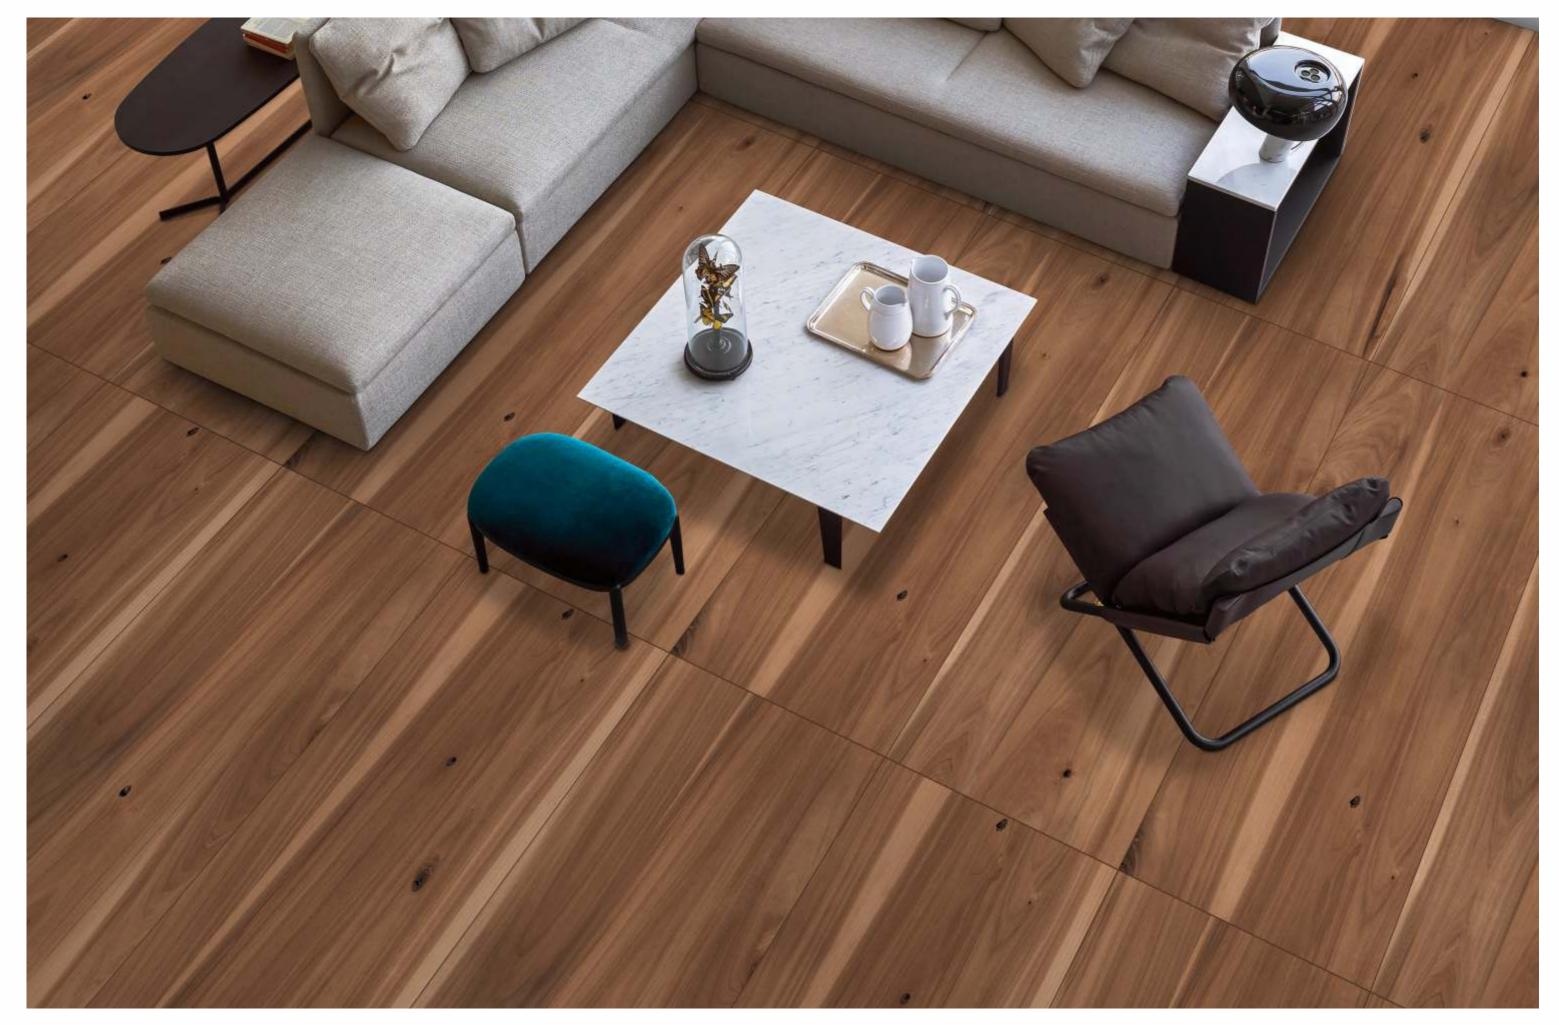

MONDWOOD IVORY

# ANTUNE BEIGE Br 7.2



# ANTUNE BEIGE

| SIZE   |        |
|--------|--------|
| 600x   | Series |
| 1200MM | WOOD   |





#### ANTUNE BEIGE



# ANTUNE BROWN

| SIZE   |        |
|--------|--------|
| 600x   | Series |
| 1200MM | WOOD   |





ANTUNE BROWN



# ANTUNE NATURAL

| SIZE   |        |  |
|--------|--------|--|
| 600x   | Series |  |
| 1200MM | WOOD   |  |





ANTUNE NATURAL



# ANTUNE WENGUE

| SIZE   |        |  |
|--------|--------|--|
| 600x   | Series |  |
| 1200MM | WOOD   |  |





ANTUNE WENGUE

# ASH WOOD BEIGE



# ASH WOOD BEIGE

| SIZE   |        |  |
|--------|--------|--|
| 600x   | Series |  |
| 1200MM | WOOD   |  |







ASH WOOD BEIGE





# ASH WOOD BROWN

| SIZE   |        |
|--------|--------|
| 600x   | Series |
| 1200MM | WOOD   |





ASH WOOD BROWN



# ASH WOOD CHOCO

| SIZE   |        |  |
|--------|--------|--|
| 600x   | Series |  |
| 1200MM | WOOD   |  |







### ASH WOOD CREMA

| SIZE   |        |  |
|--------|--------|--|
| 600x   | Series |  |
| 1200MM | WOOD   |  |





ASH WOOD CREMA



# ASH WOOD GREY

| SIZE   |        |
|--------|--------|
| 600x   | Series |
| 1200MM | WOOD   |





ASH WOOD GREY



### ASH WOOD WHITE

SIZE 600x Series 1200MM WOOD





ASH WOOD WHITE



# BURLIN BROWN

| SIZE   |        |
|--------|--------|
| 600x   | Series |
| 1200MM | WOOD   |





**BURLIN BROWN** 



# BURLIN OLIVE

| SIZE   |        |
|--------|--------|
| 600x   | Series |
| 1200MM | WOOD   |



### **BURLIN OLIVE**





# COTTAGE BROWN

| SIZE   |        |  |
|--------|--------|--|
| 600x   | Series |  |
| 12