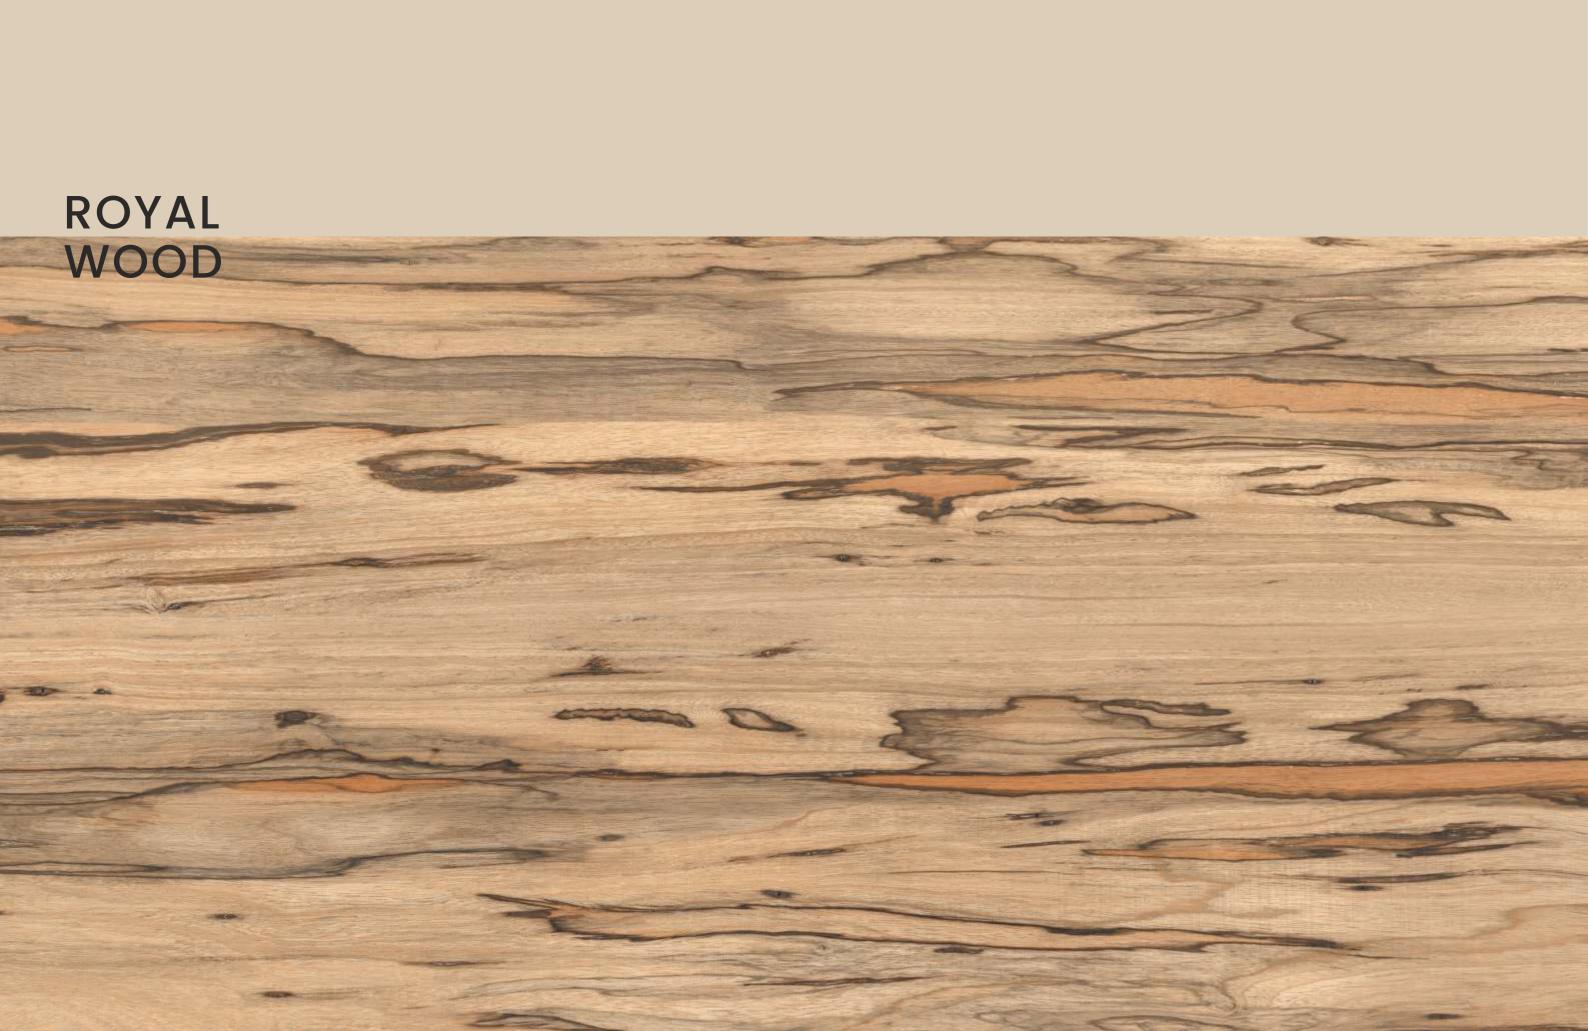

|        |
|--------|--------|
| 600x   | Series |
| 1200MM | WOOD   |





PALLADIUM BROWN

# PINEWOOD BEIGE



- 10 - 5

## PINEWOOD BEIGE

| SIZE   |        |
|--------|--------|
| 600x   | Series |
| 1200MM | WOOD   |





PINEWOOD BEIGE

# PINEWOOD BROWN

-the



## PINEWOOD BROWN

| SIZE   |        |  |
|--------|--------|--|
| 600x   | Series |  |
| 1200MM | WOOD   |  |





PINEWOOD BROWN

# PINEWOOD NATURAL

265



# PINEWOOD NATURAL

| SIZE   |        |
|--------|--------|
| 600x   | Series |
| 1200MM | WOOD   |





PINEWOOD NATURAL



# PLAZA BROWN

| SIZE   |        |
|--------|--------|
| 600x   | Series |
| 1200MM | WOOD   |





PLAZA BROWN



# PLAZA NATURAL

| SIZE   |        |  |
|--------|--------|--|
| 600x   | Series |  |
| 1200MM | WOOD   |  |





PLAZA NATURAL



# ROYAL WOOD

SIZE 600x 1200MM

Series WOOD





ROYAL WOOD

# PLAZA NATURAL



mar and

### TEAK WOOD BROWN

| SIZE   |        |
|--------|--------|
| 600x   | Series |
| 1200MM | WOOD   |





TEAK WOOD BROWN

# TEAK WOOD IVORY

St.



24.9-

# TEAK WOOD IVORY

| SIZE   |        |
|--------|--------|
| 600x   | Series |
| 1200MM | WOOD   |





TEAK WOOD IVORY