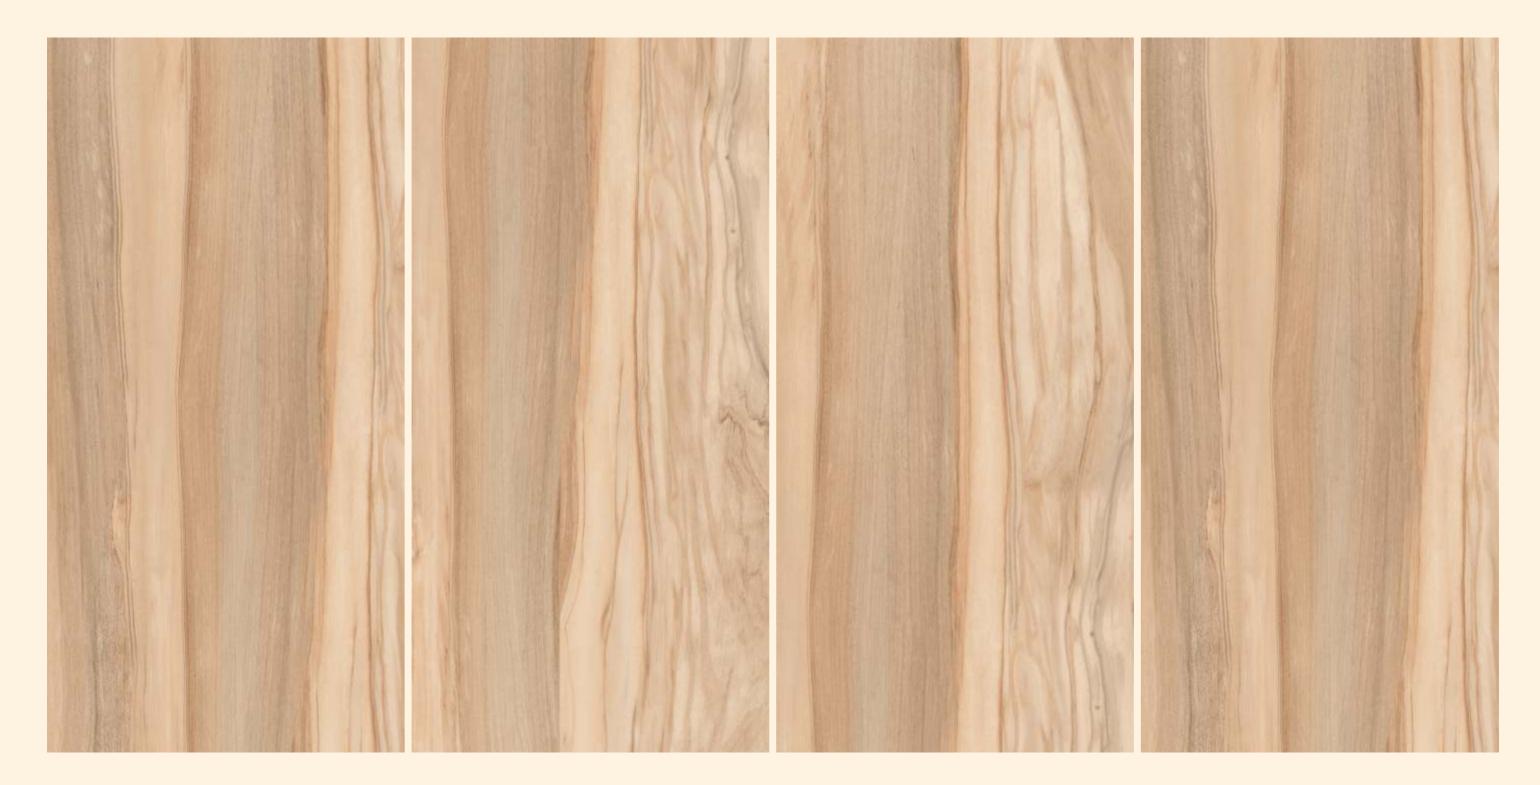

## MOSCOW BEIGE

| SIZE   |        |
|--------|--------|
| 600x   | Series |
| 1200MM | WOOD   |

MOSCOW BEIGE