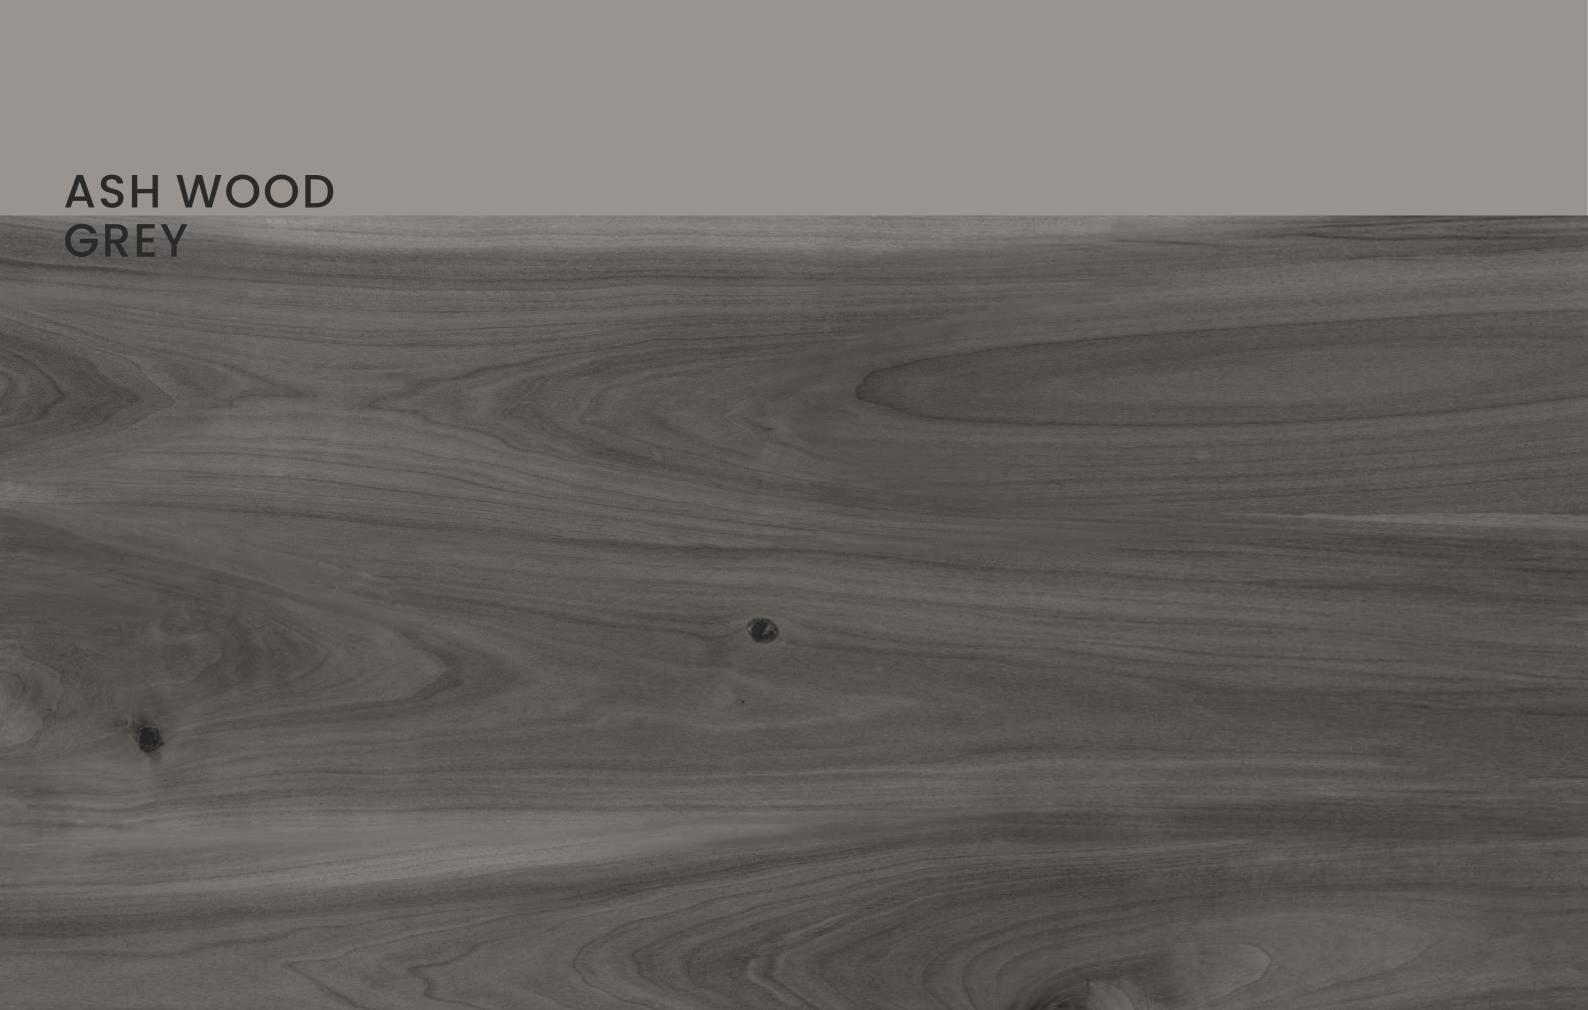

# ASH WOOD BEIGE

# ASH WOOD BEIGE

| SIZE   |        |  |
|--------|--------|--|
| 600x   | Series |  |
| 1200MM | WOOD   |  |

ASH WOOD BEIGE

# ASH WOOD GREY

| SIZE   |        |
|--------|--------|
| 600x   | Series |
| 1200MM | WOOD   |

ASH WOOD GREY