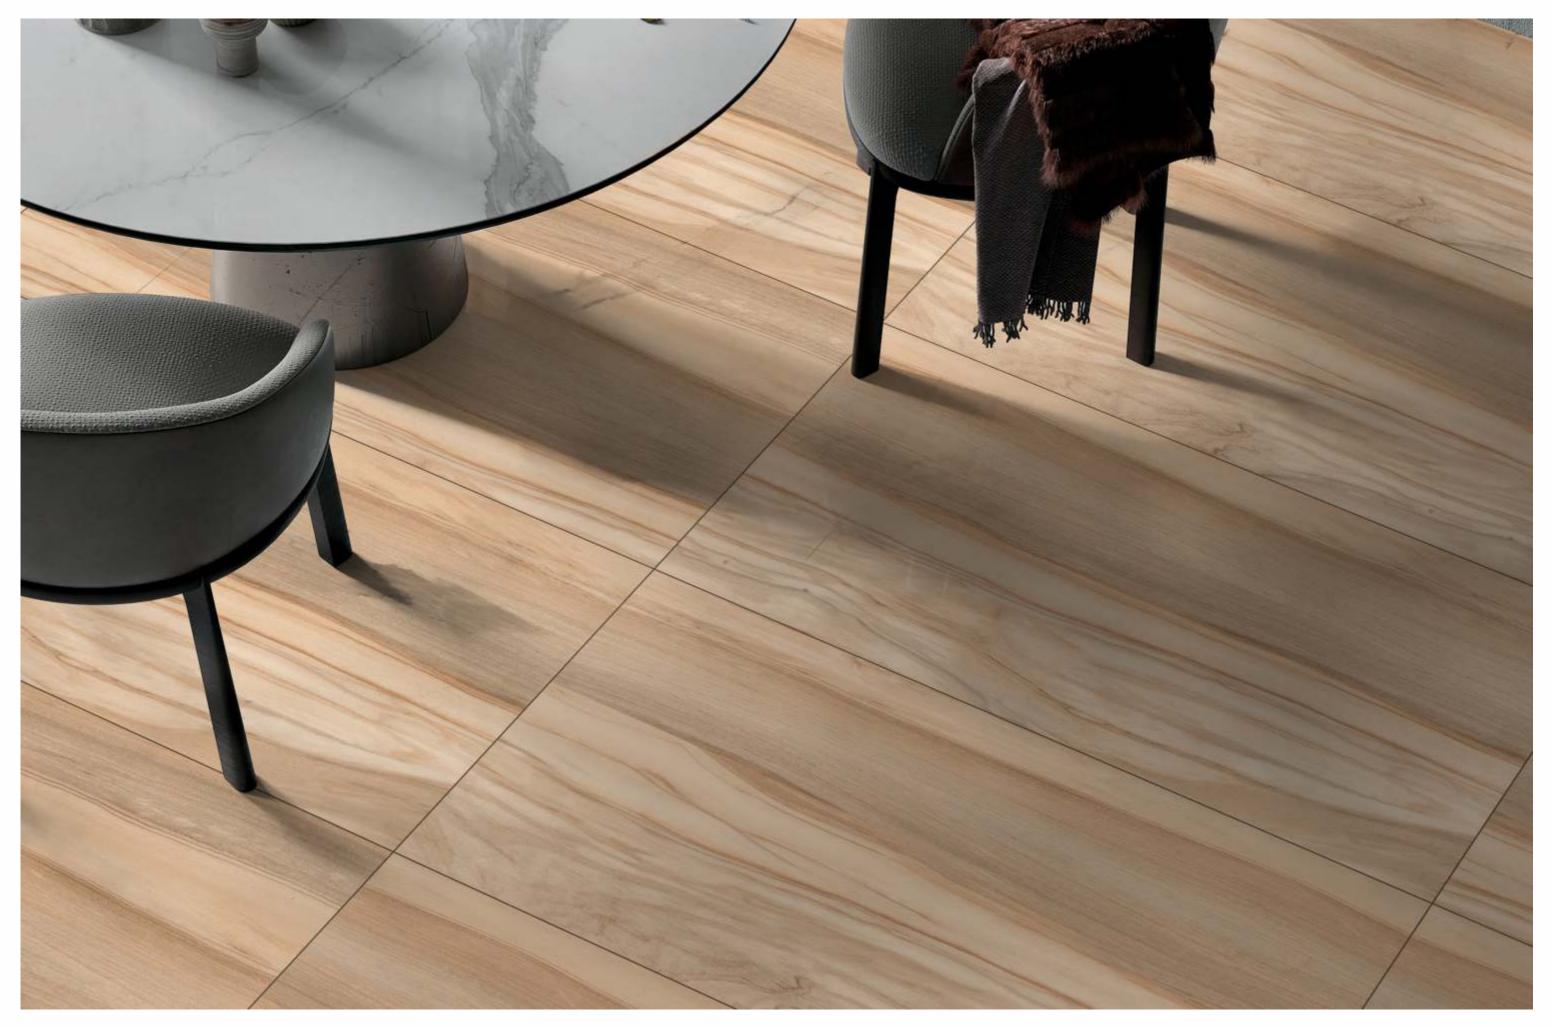

#### Application

DINING ROOM

BATHROOM

LIVING ROOM

KITCHEN

# 600X1200MM

# WOOD SERIES