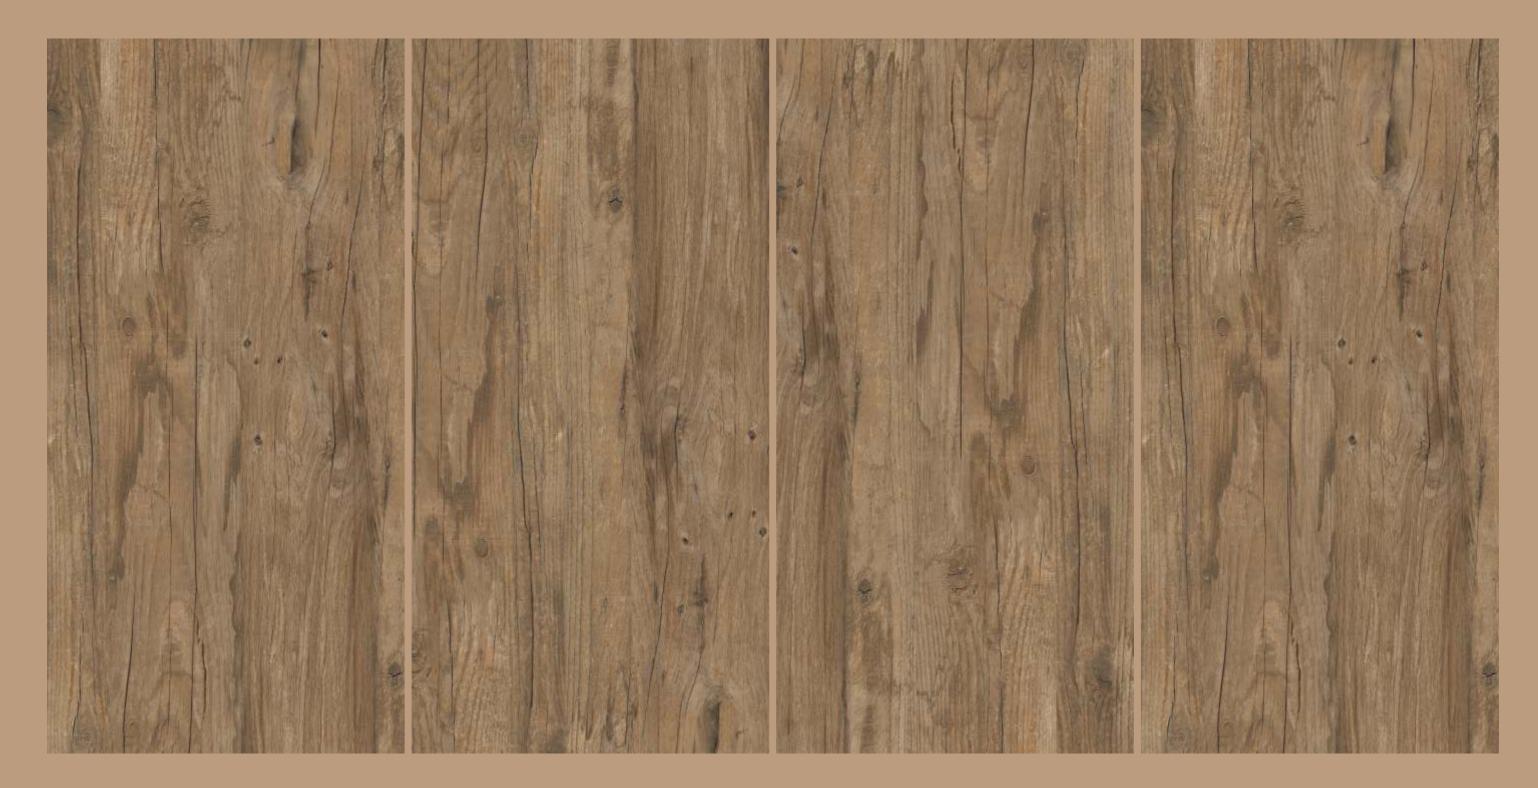

# BURLIN OLIVE

| SIZE   |        |
|--------|--------|
| 600x   | Series |
| 1200MM | WOOD   |

### **BURLIN OLIVE**