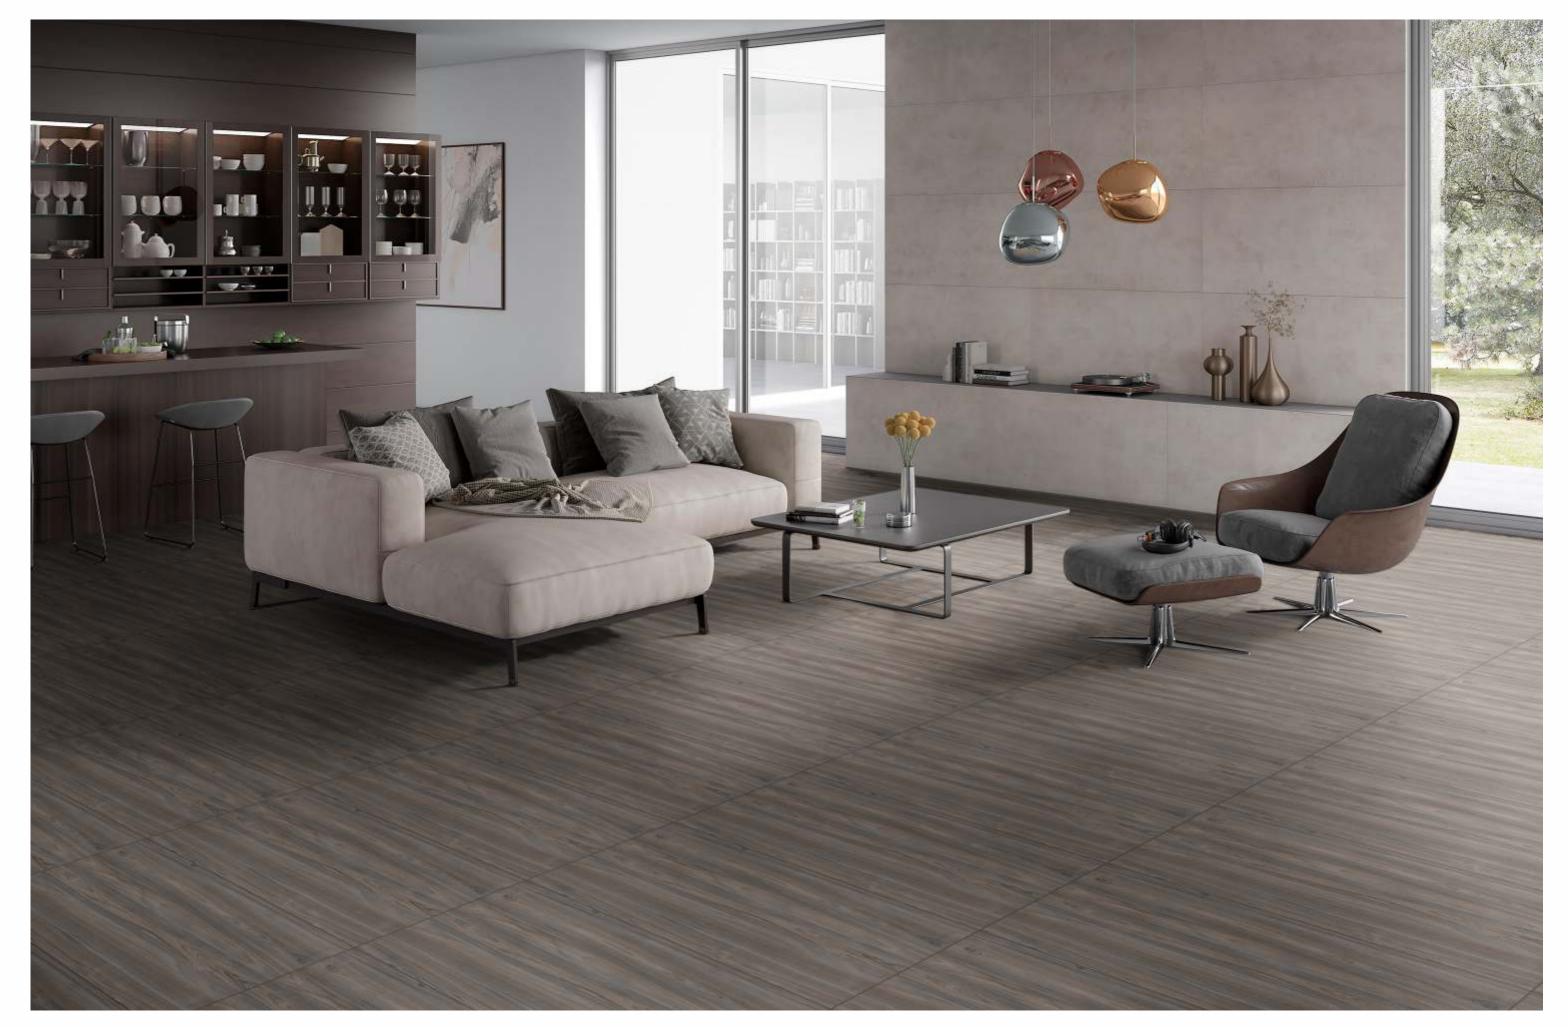

REMA



# ASH WOOD GREY

| SIZE   |        |
|--------|--------|
| 600x   | Series |
| 1200MM | WOOD   |





ASH WOOD GREY



### ASH WOOD WHITE

SIZE 600x Series 1200MM WOOD





ASH WOOD WHITE



# BURLIN BROWN

| SIZE   |        |
|--------|--------|
| 600x   | Series |
| 1200MM | WOOD   |





**BURLIN BROWN** 



# BURLIN OLIVE

| SIZE   |        |
|--------|--------|
| 600x   | Series |
| 1200MM | WOOD   |



### **BURLIN OLIVE**





# COTTAGE BROWN

| SIZE   |        |  |
|--------|--------|--|
| 600x   | Series |  |
| 1200MM | WOOD   |  |





COTTAGE BROWN



# COTTAGE CHOCO

| SIZE   |        |
|--------|--------|
| 600x   | Series |
| 1200MM | WOOD   |







COTTAGE CHOCO



# COTTAGE NATURAL

| SIZE   |        |
|--------|--------|
| 600x   | Series |
| 1200MM | WOOD   |





COTTAGE NATURAL

# FOREST BIANCO



# FOREST BIANCO

SIZE 600x Series 1200MM WOOD





### FOREST BIANCO



# FOREST GREY

| SIZE   |        |
|--------|--------|
| 600x   | Series |
| 1200MM | WOOD   |





FOREST GREY



### FOREST IVORY

| SIZE   |        |
|--------|--------|
| 600x   | Series |
| 1200MM | WOOD   |





FOREST IVORY





### LEGNO WOOD

| SIZE   |        |  |
|--------|--------|--|
| 600x   | Series |  |
| 1200MM | WOOD   |  |





LEGNO WOOD



## MOSCOW BEIGE

| SIZE   |        |
|--------|--------|
| 600x   | Series |
| 1200MM | WOOD   |





MOSCOW BEIGE

# OAK WOOD BROWN

1.-



-5

### OAK WOOD BROWN

| SIZE   |        |
|--------|--------|
| 600x   | Series |
| 1200MM | WOOD   |





OAK WOOD BROWN



# OMEGA BEIGE

| SIZE   |        |
|--------|--------|
| 60