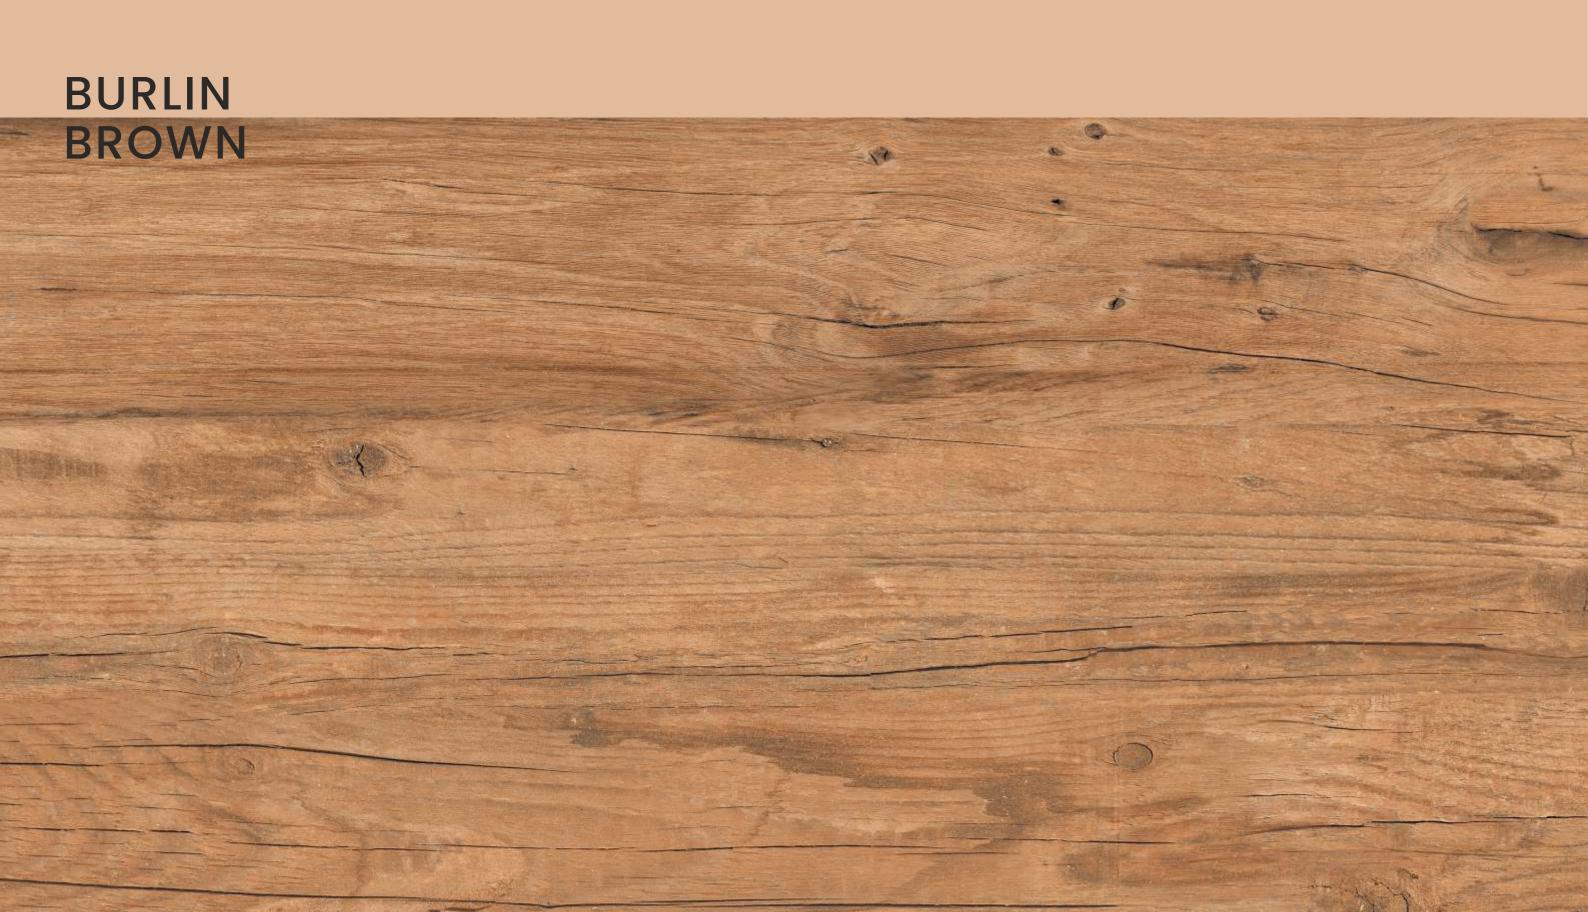

# BURLIN BROWN

| SIZE   |        |
|--------|--------|
| 600x   | Series |
| 1200MM | WOOD   |

**BURLIN BROWN** 