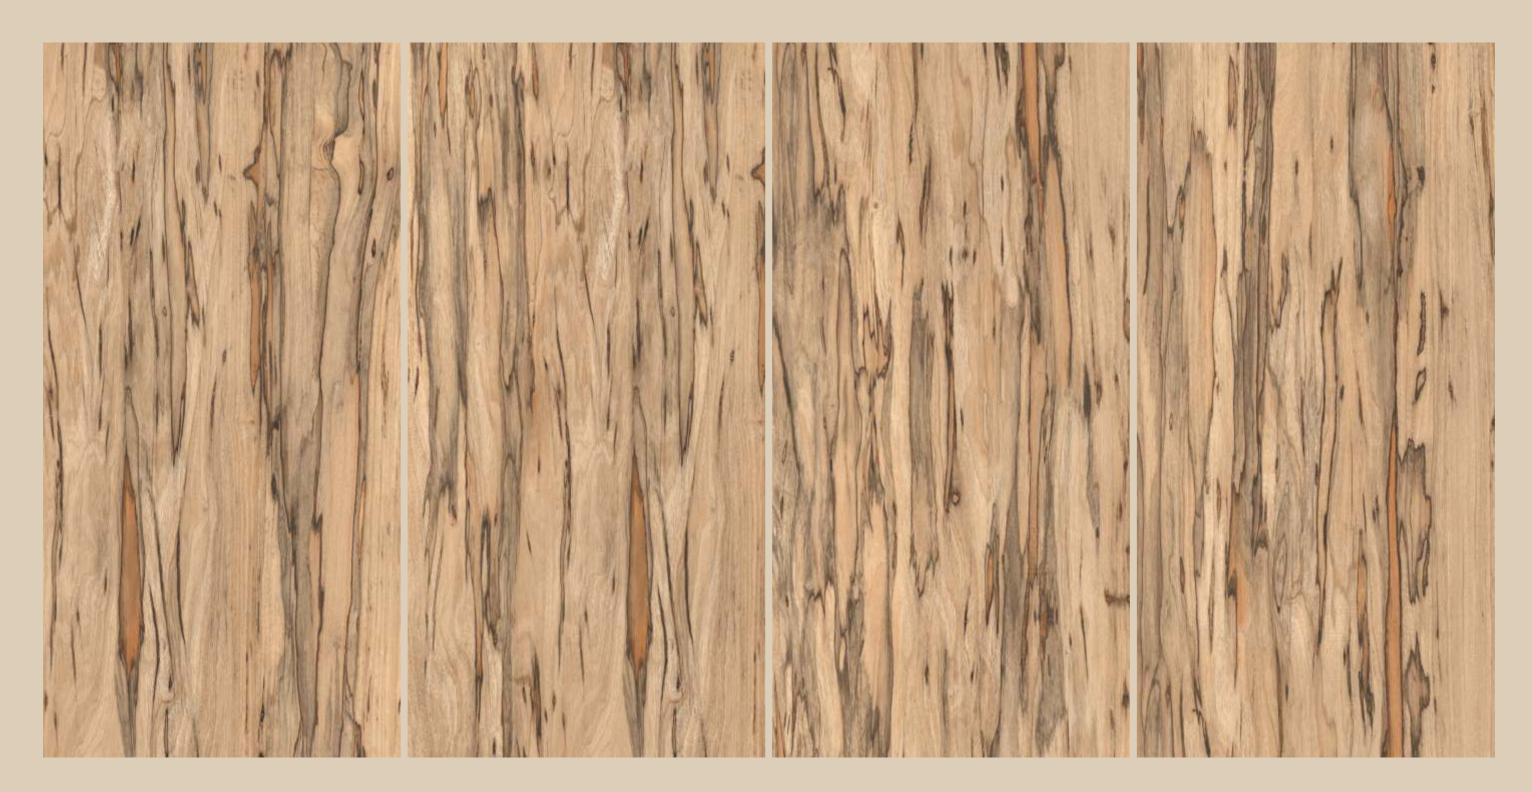

ries |
| 1200MM | WOOD   |





PALLADIUM BROWN

# PINEWOOD BEIGE



- 10 - 5

## PINEWOOD BEIGE

| SIZE   |        |
|--------|--------|
| 600x   | Series |
| 1200MM | WOOD   |





PINEWOOD BEIGE

# PINEWOOD BROWN

-the



## PINEWOOD BROWN

| SIZE   |        |  |
|--------|--------|--|
| 600x   | Series |  |
| 1200MM | WOOD   |  |





PINEWOOD BROWN

# PINEWOOD NATURAL

265



# PINEWOOD NATURAL

| SIZE   |        |
|--------|--------|
| 600x   | Series |
| 1200MM | WOOD   |





PINEWOOD NATURAL



# PLAZA BROWN

| SIZE   |        |
|--------|--------|
| 600x   | Series |
| 1200MM | WOOD   |





PLAZA BROWN



# PLAZA NATURAL

| SIZE   |        |  |
|--------|--------|--|
| 600x   | Series |  |
| 1200MM | WOOD   |  |





PLAZA NATURAL



# ROYAL WOOD

SIZE 600x 1200MM

Series WOOD





ROYAL WOOD

# PLAZA NATURAL



mar and

### TEAK WOOD BROWN

| SIZE   |        |
|--------|--------|
| 600x   | Series |
| 1200MM | WOOD   |





TEAK WOOD BROWN

# TEAK WOOD IVORY

St.



24.9-

# TEAK WOOD IVORY

| SIZE   |        |
|--------|--------|
| 600x   | Series |
| 1200MM | WOOD   |





TEAK WOOD IVORY