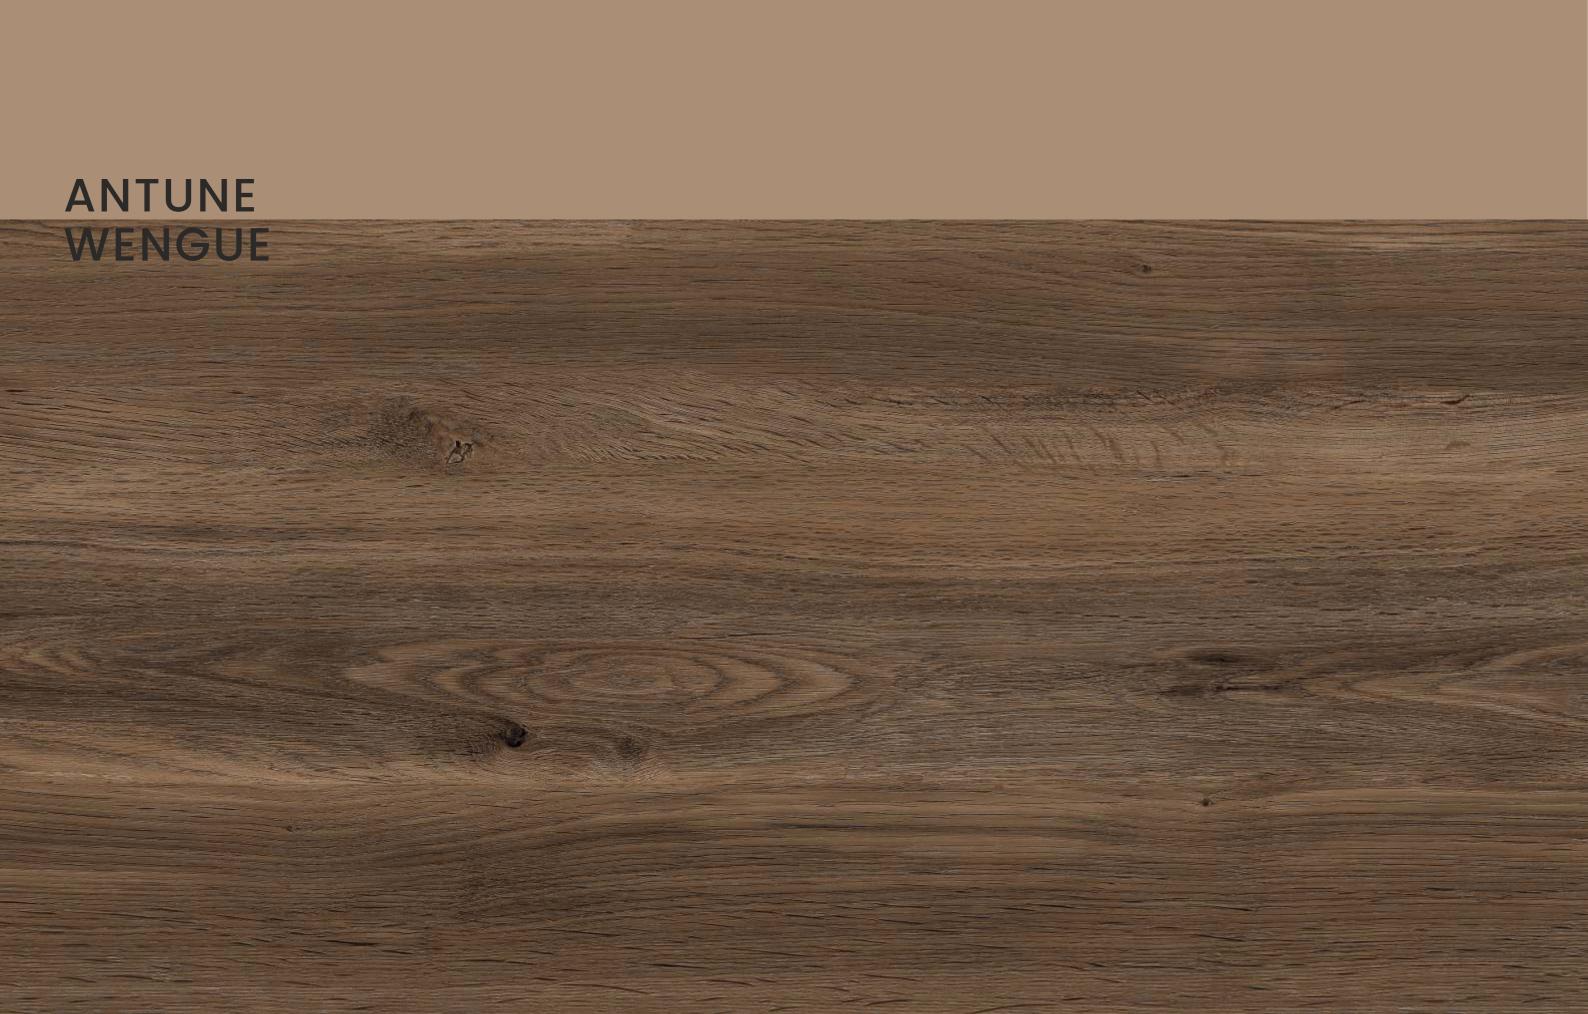

# ANTUNE WENGUE

| SIZE   |        |  |
|--------|--------|--|
| 600x   | Series |  |
| 1200MM | WOOD   |  |

ANTUNE WENGUE