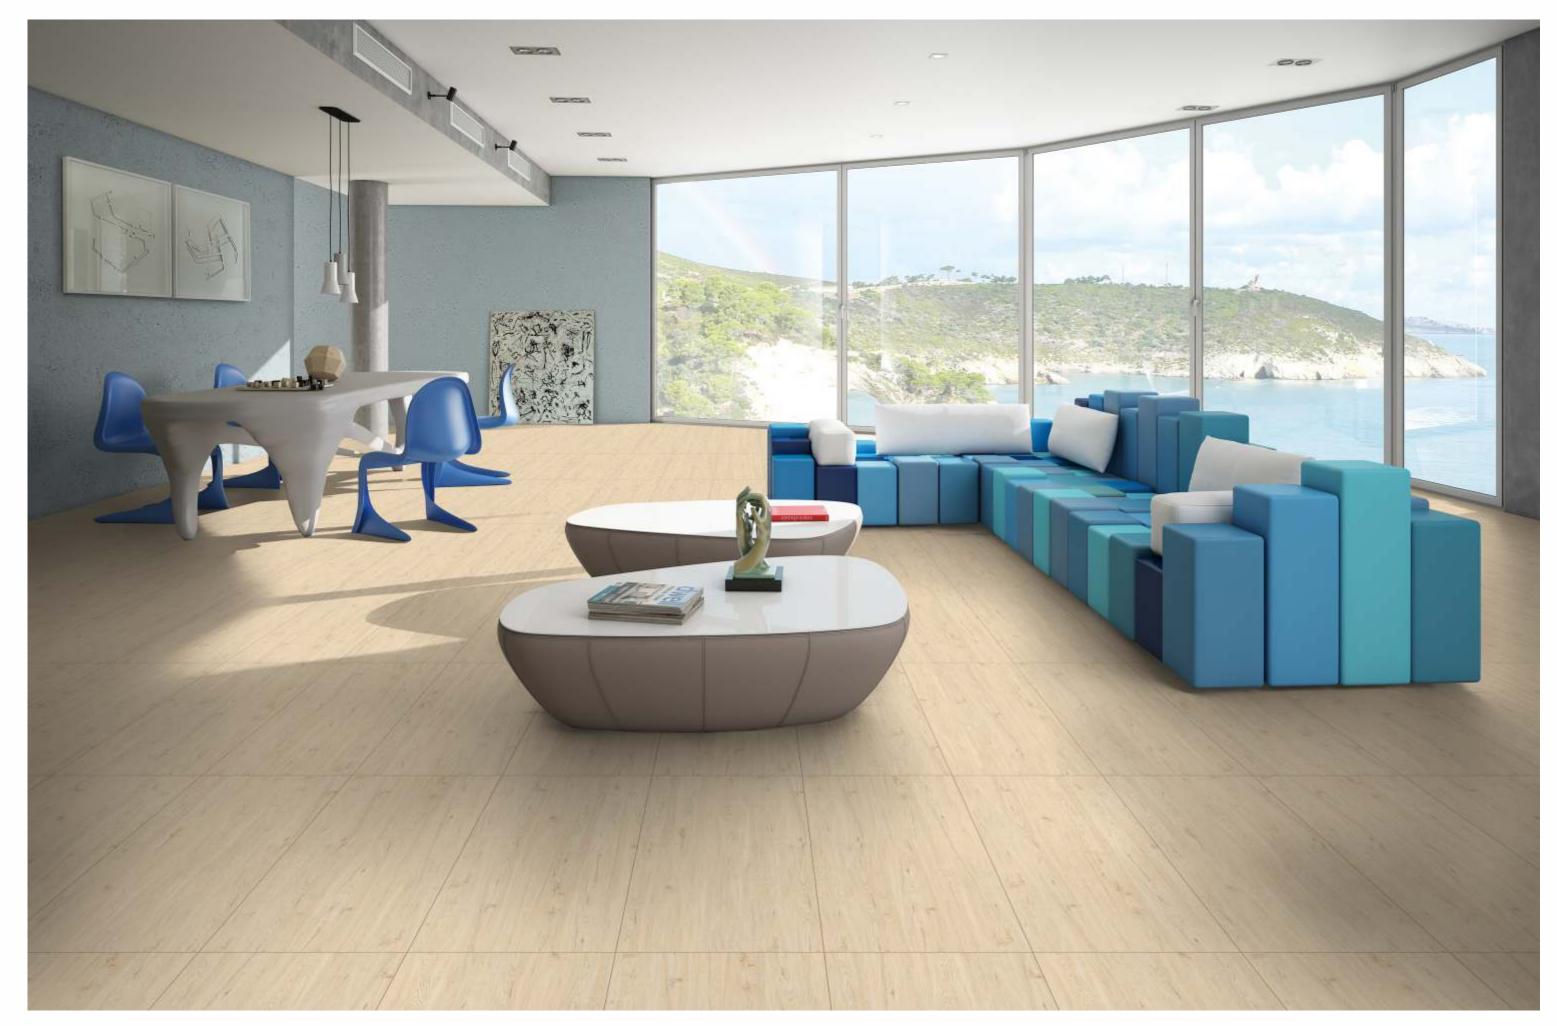

#### Application

DINING ROOM

BATHROOM

LIVING ROOM

KITCHEN

# we love

0.

the soft colors and the textures of the surfaces

# 600X1200MM

# WOOD SERIES