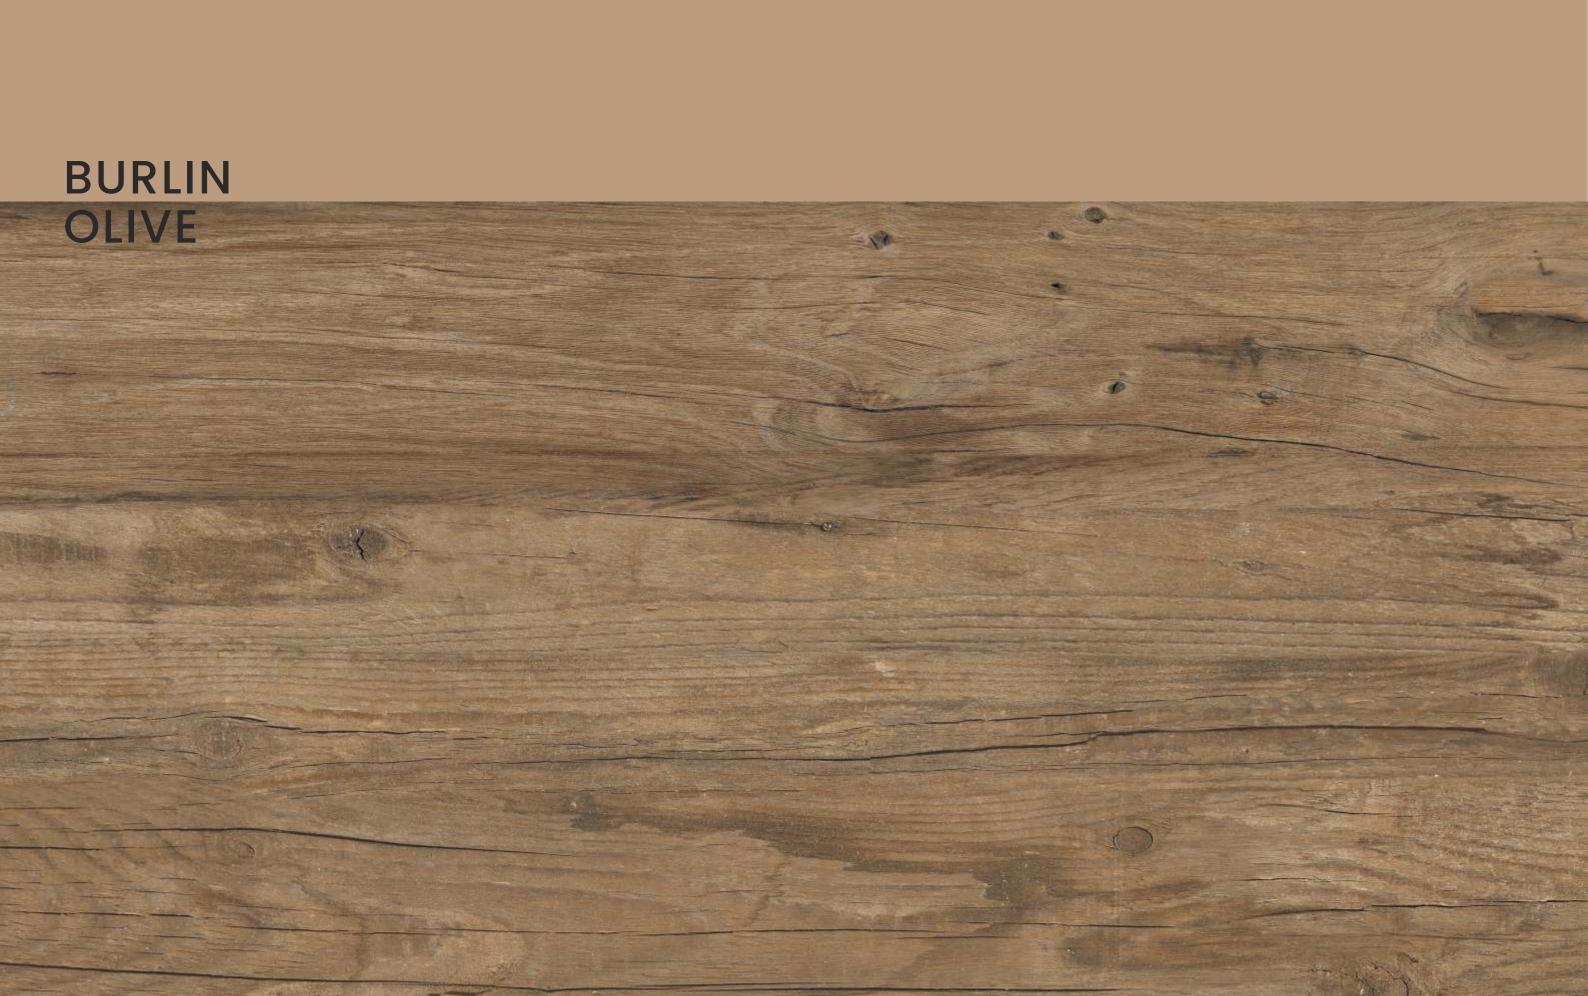

# BURLIN OLIVE

| SIZE   |        |
|--------|--------|
| 600x   | Series |
| 1200MM | WOOD   |

### **BURLIN OLIVE**