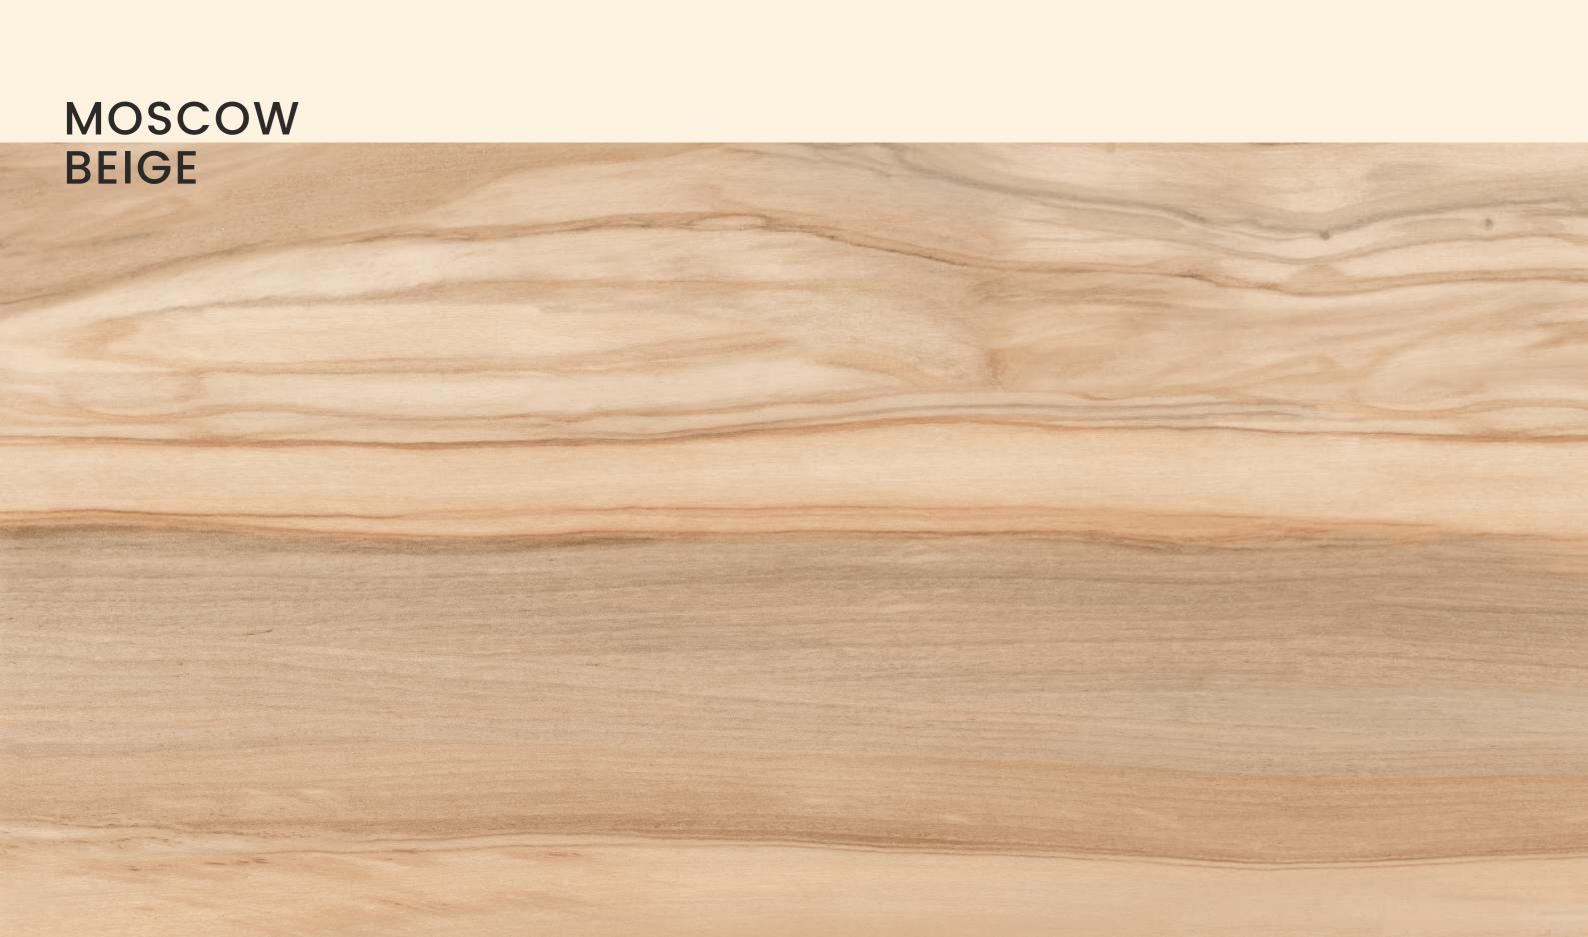

## MOSCOW BEIGE

| SIZE   |        |
|--------|--------|
| 600x   | Series |
| 1200MM | WOOD   |

MOSCOW BEIGE