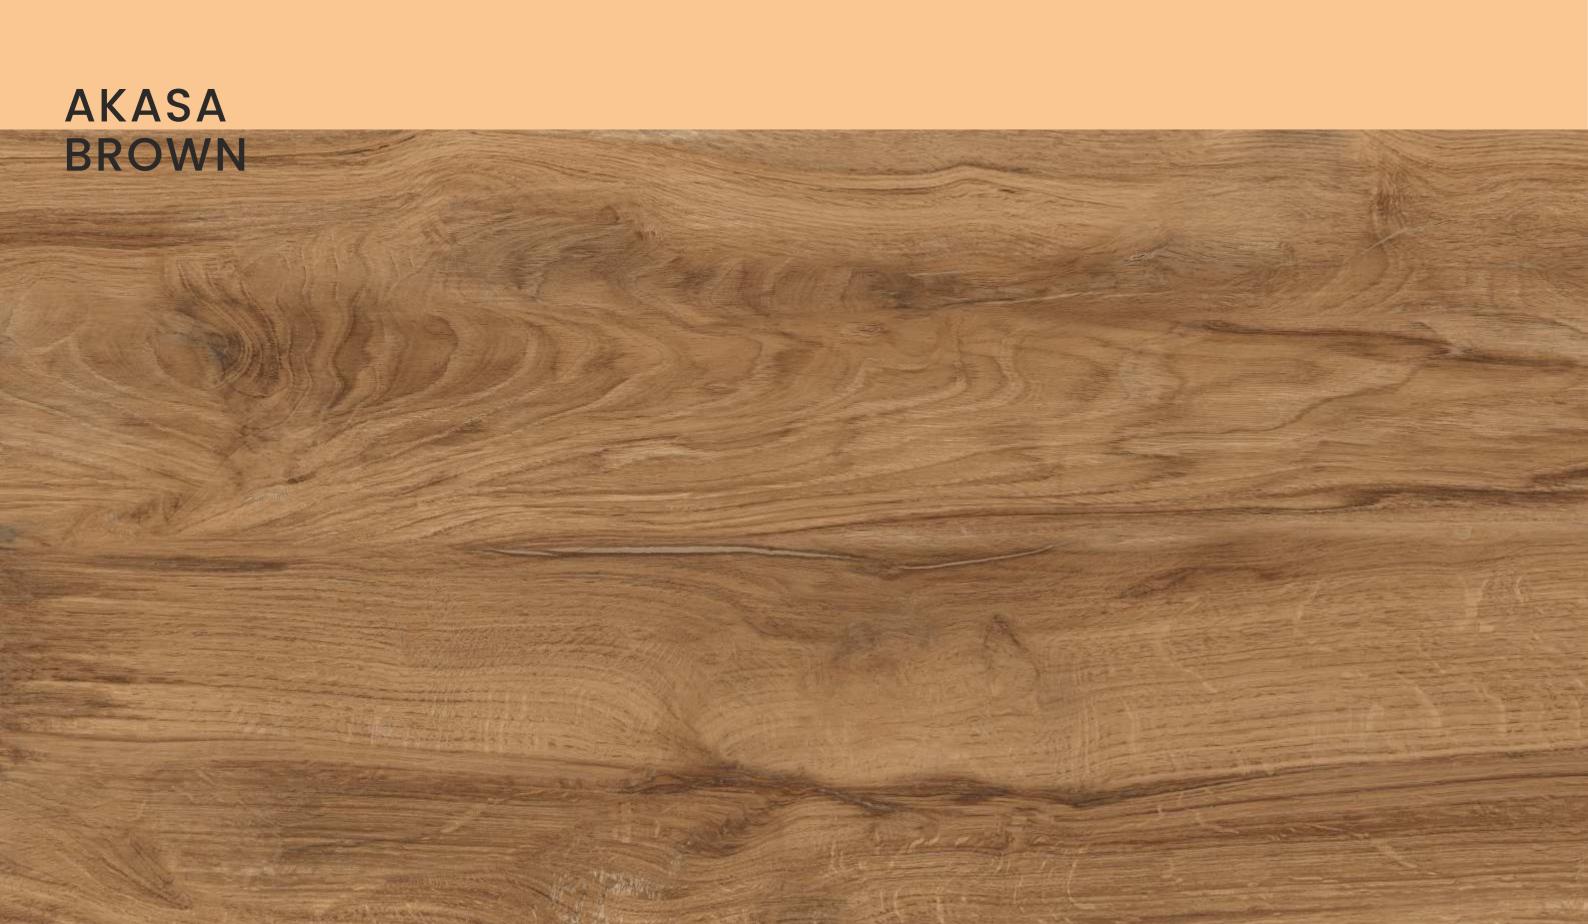

# AKASA BROWN

| SIZE   |        |
|--------|--------|
| 600x   | Series |
| 1200MM | WOOD   |

**AKASA BROWN** 