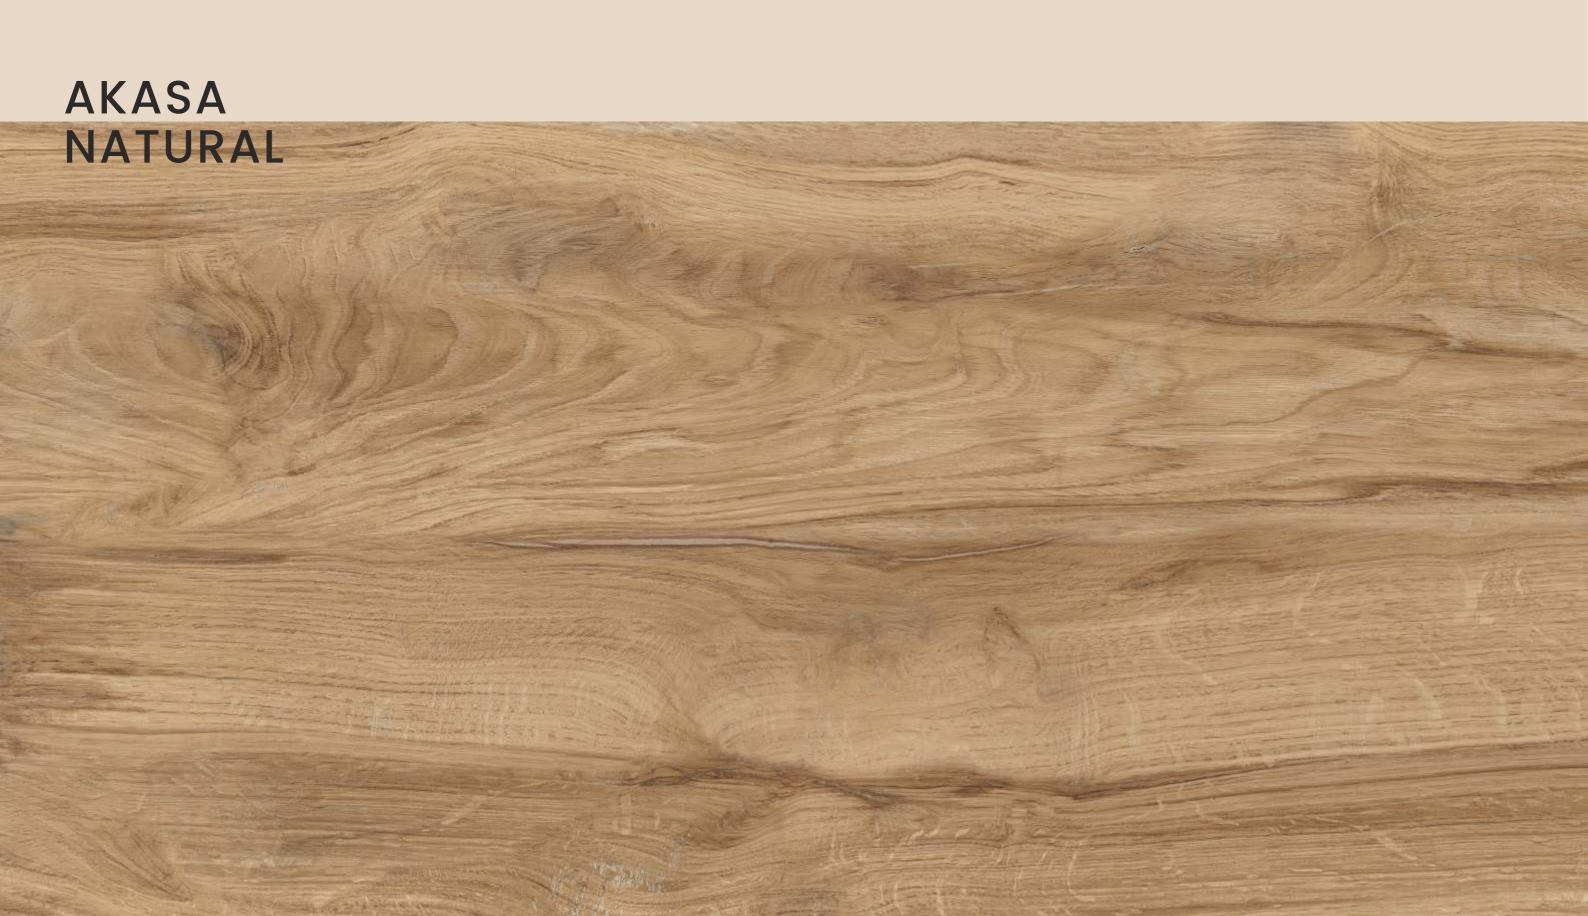

# AKASA NATURAL

| SIZE   |        |
|--------|--------|
| 600x   | Series |
| 1200MM | WOOD   |

AKASA NATURAL