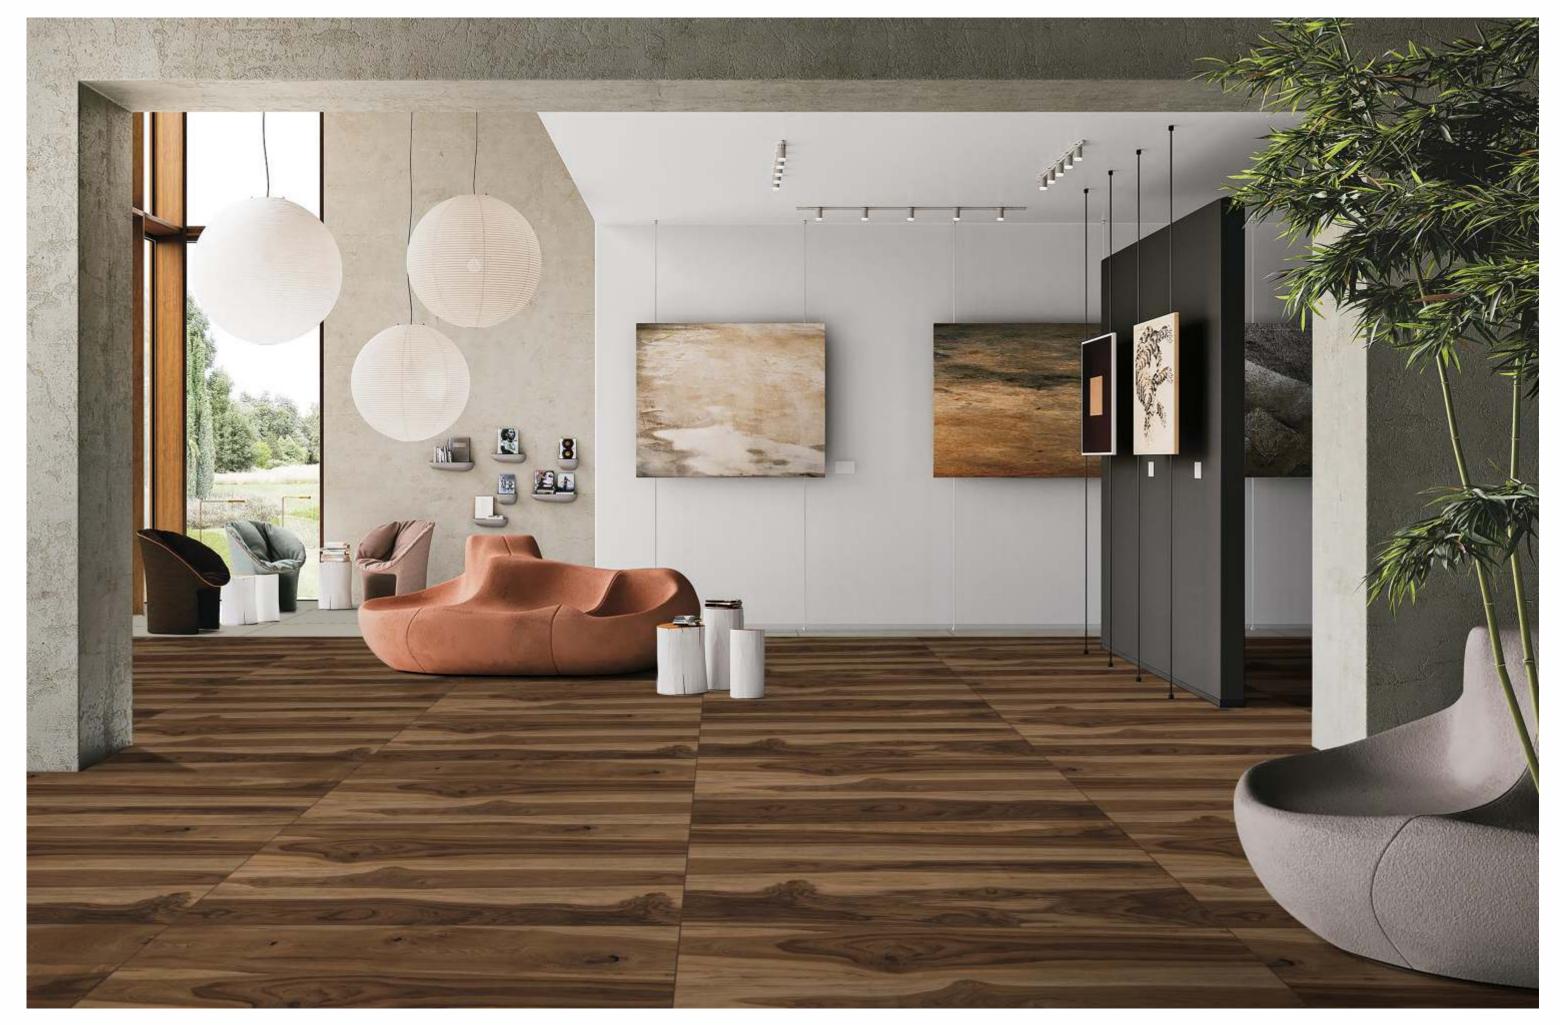

#### Application

DINING ROOM

BATHROOM

LIVING ROOM

KITCHEN

# 600X1200MM

# WOOD SERIES