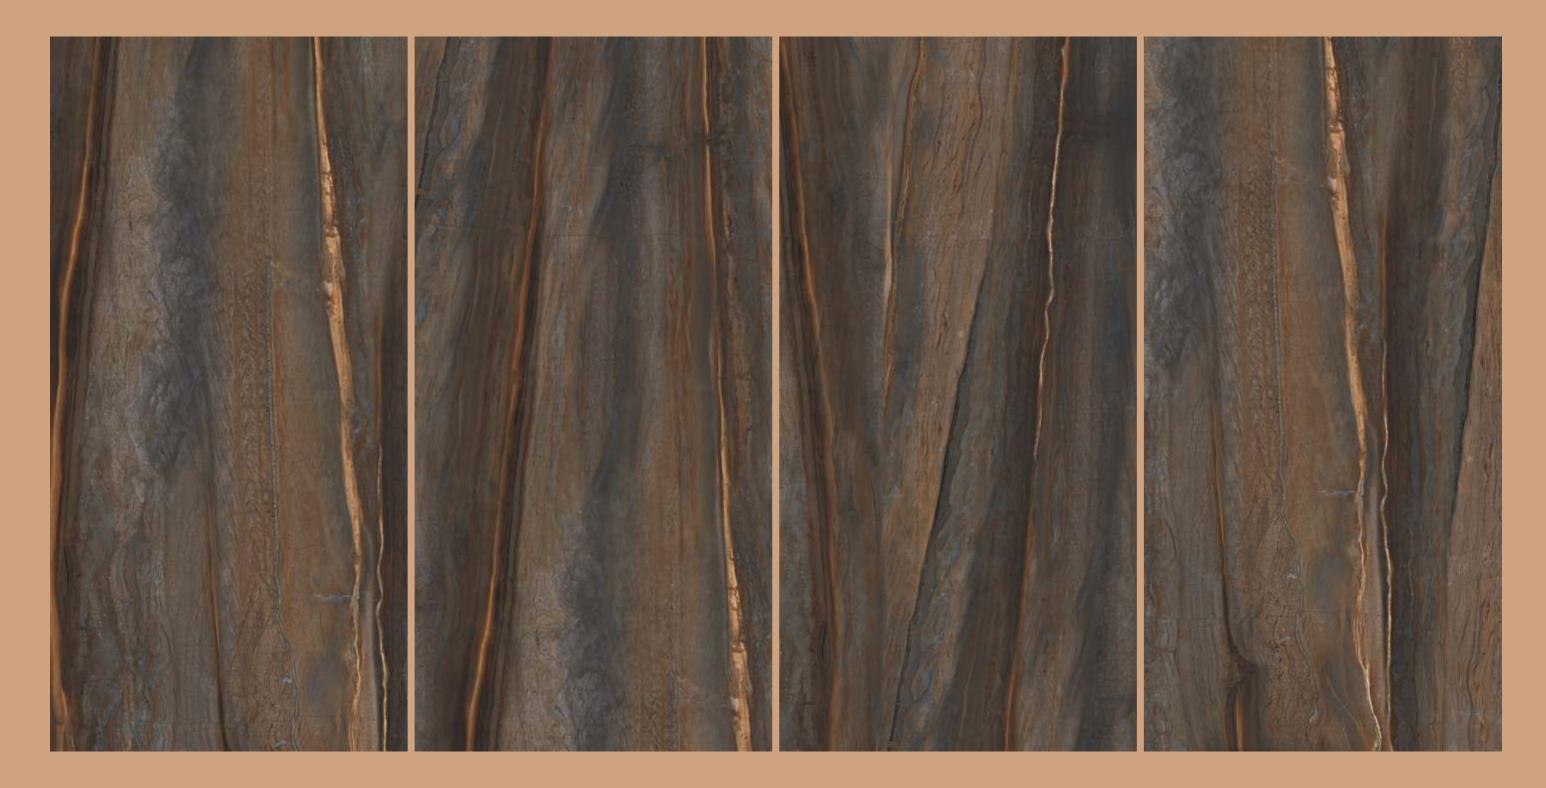

# BURLIN BROWN

| SIZE   |        |
|--------|--------|
| 600x   | Series |
| 1200MM | WOOD   |

**BURLIN BROWN** 

# BURLIN OLIVE

| SIZE   |        |
|--------|--------|
| 600x   | Series |
| 1200MM | WOOD   |

### **BURLIN OLIVE**