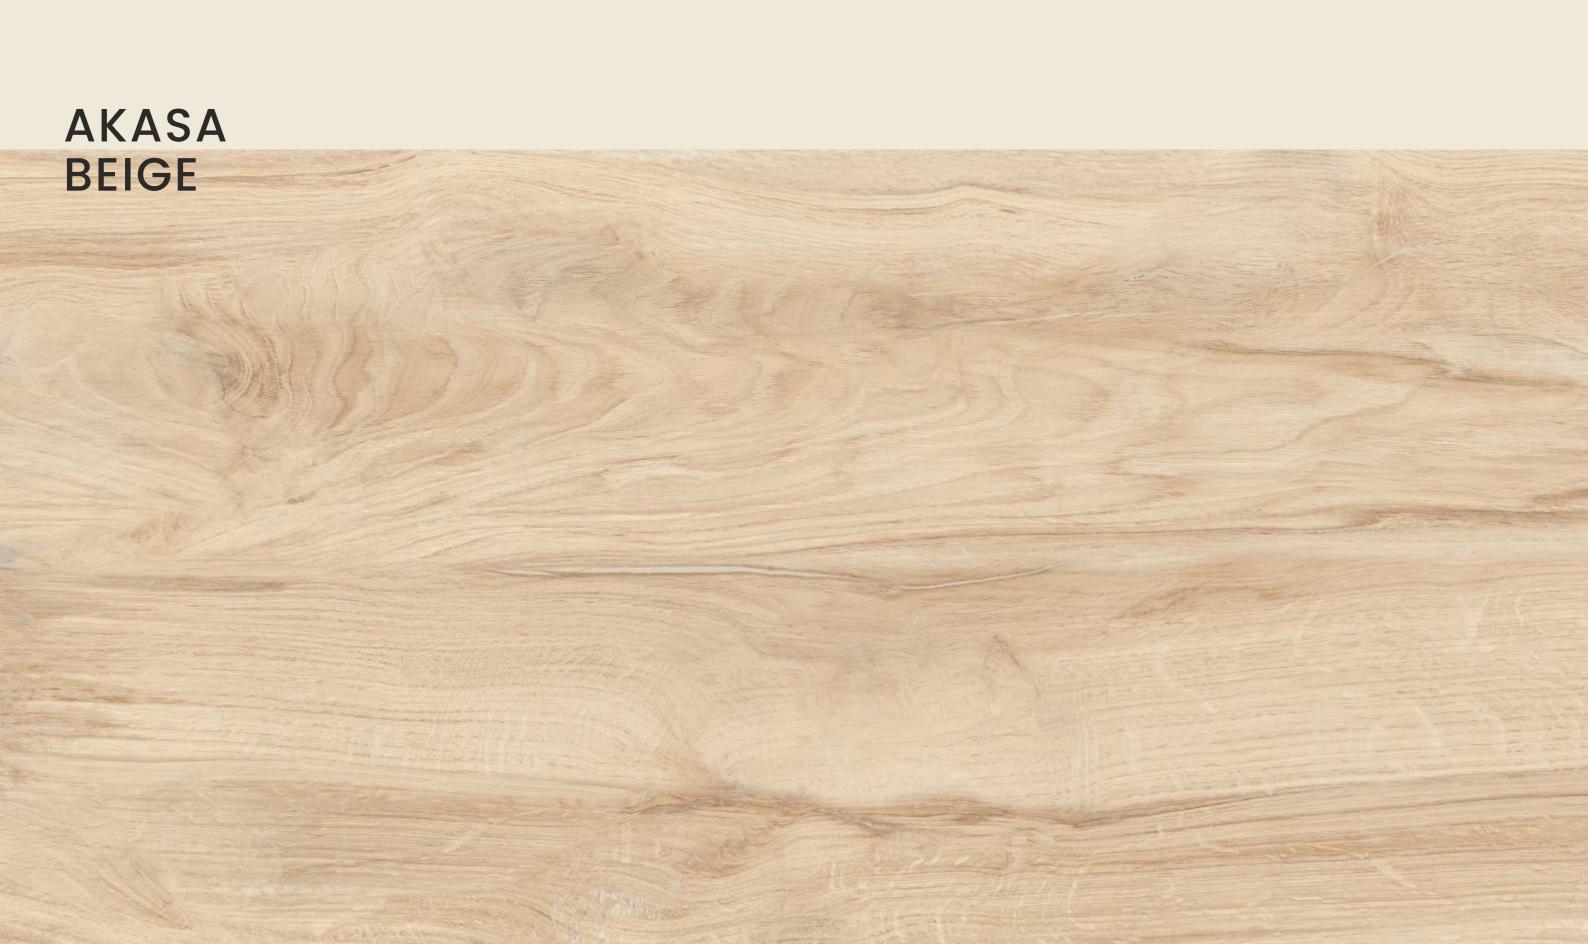

# AKASA BEIGE

| SIZE   |        |
|--------|--------|
| 600x   | Series |
| 1200MM | WOOD   |

**AKASA BEIGE** 