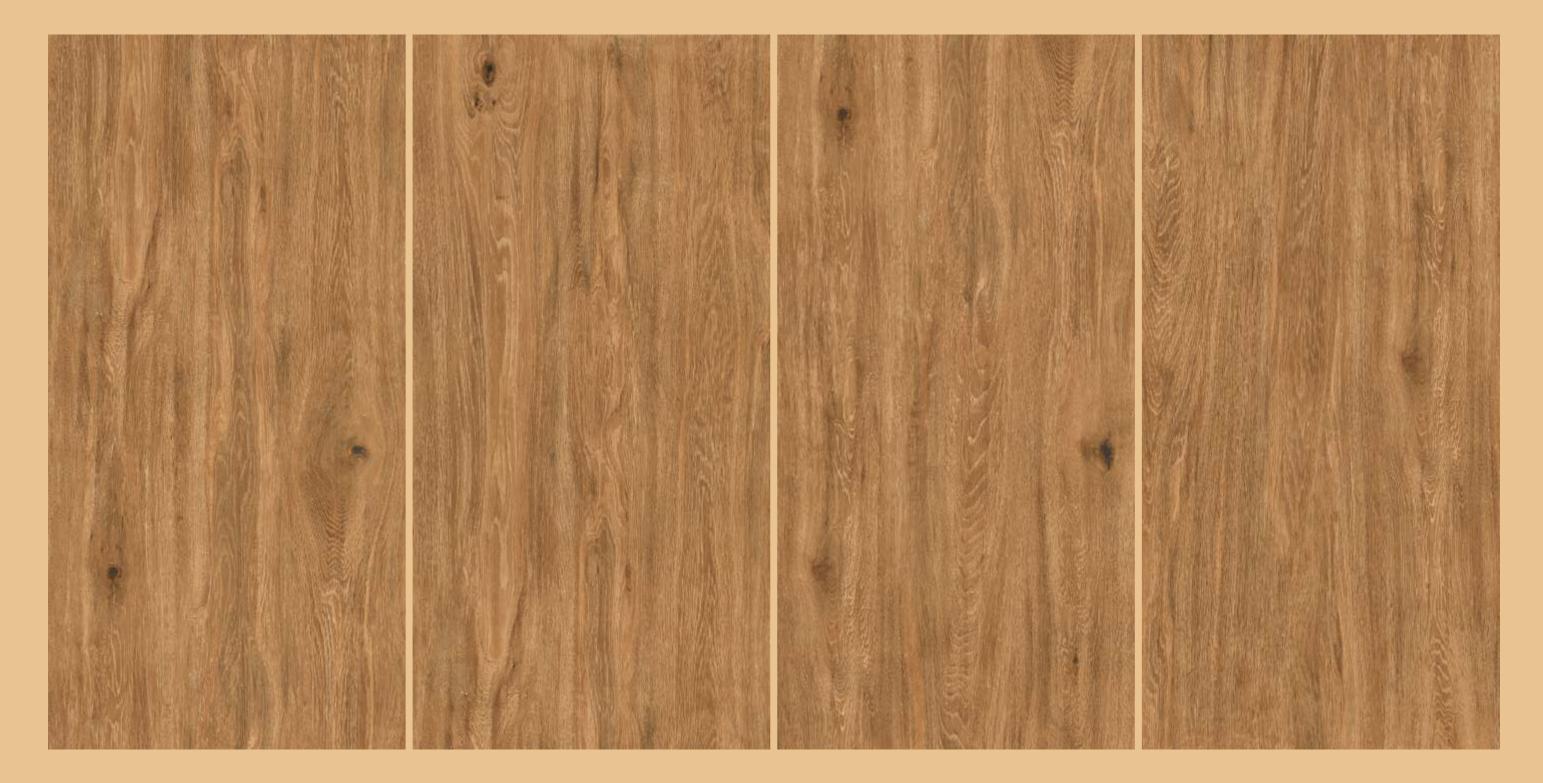

# PLAZA BROWN

| SIZE   |        |
|--------|--------|
| 600x   | Series |
| 1200MM | WOOD   |

PLAZA BROWN