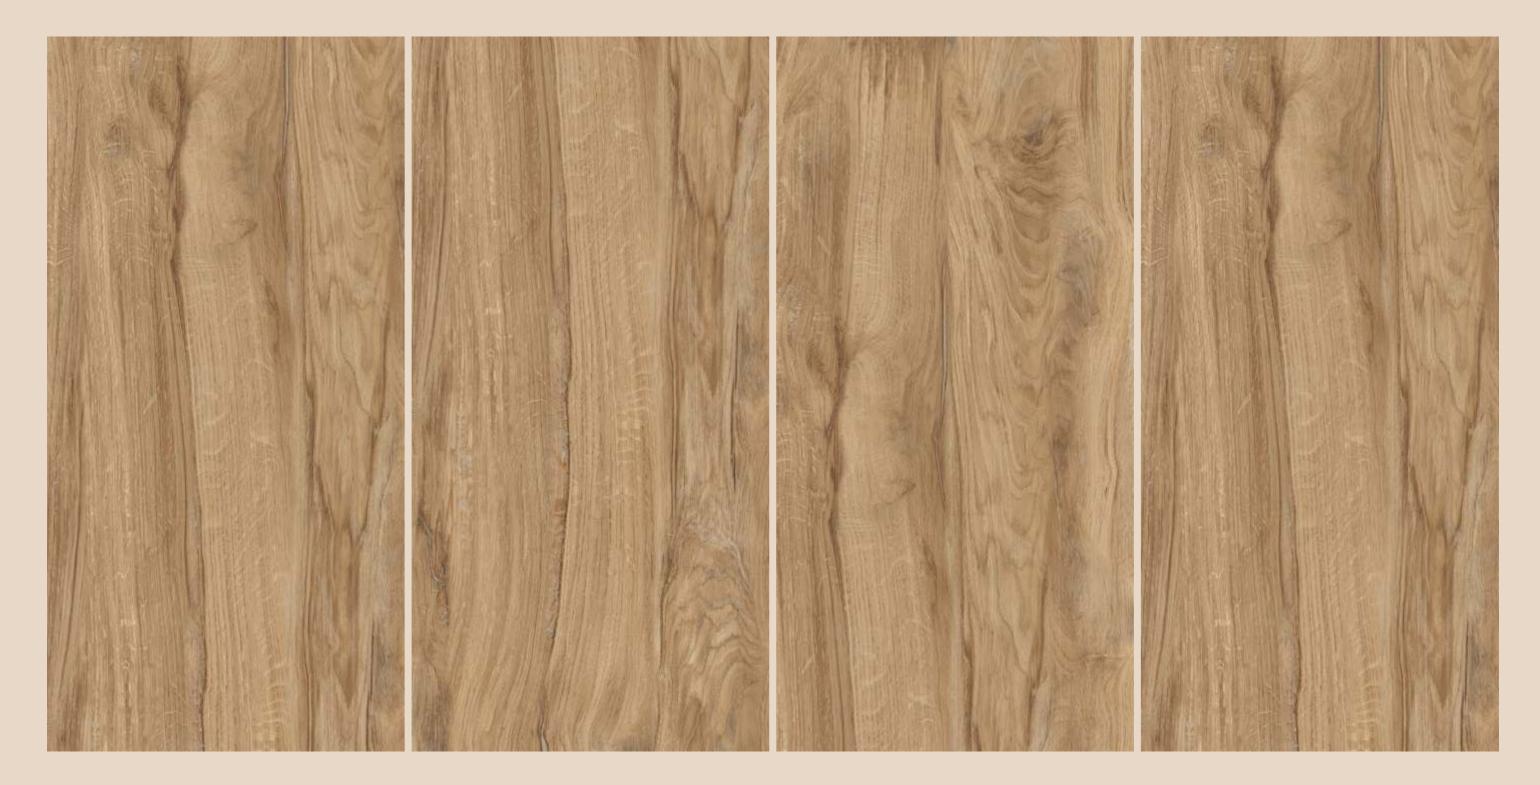

# AKASA NATURAL

| SIZE   |        |
|--------|--------|
| 600x   | Series |
| 1200MM | WOOD   |

AKASA NATURAL