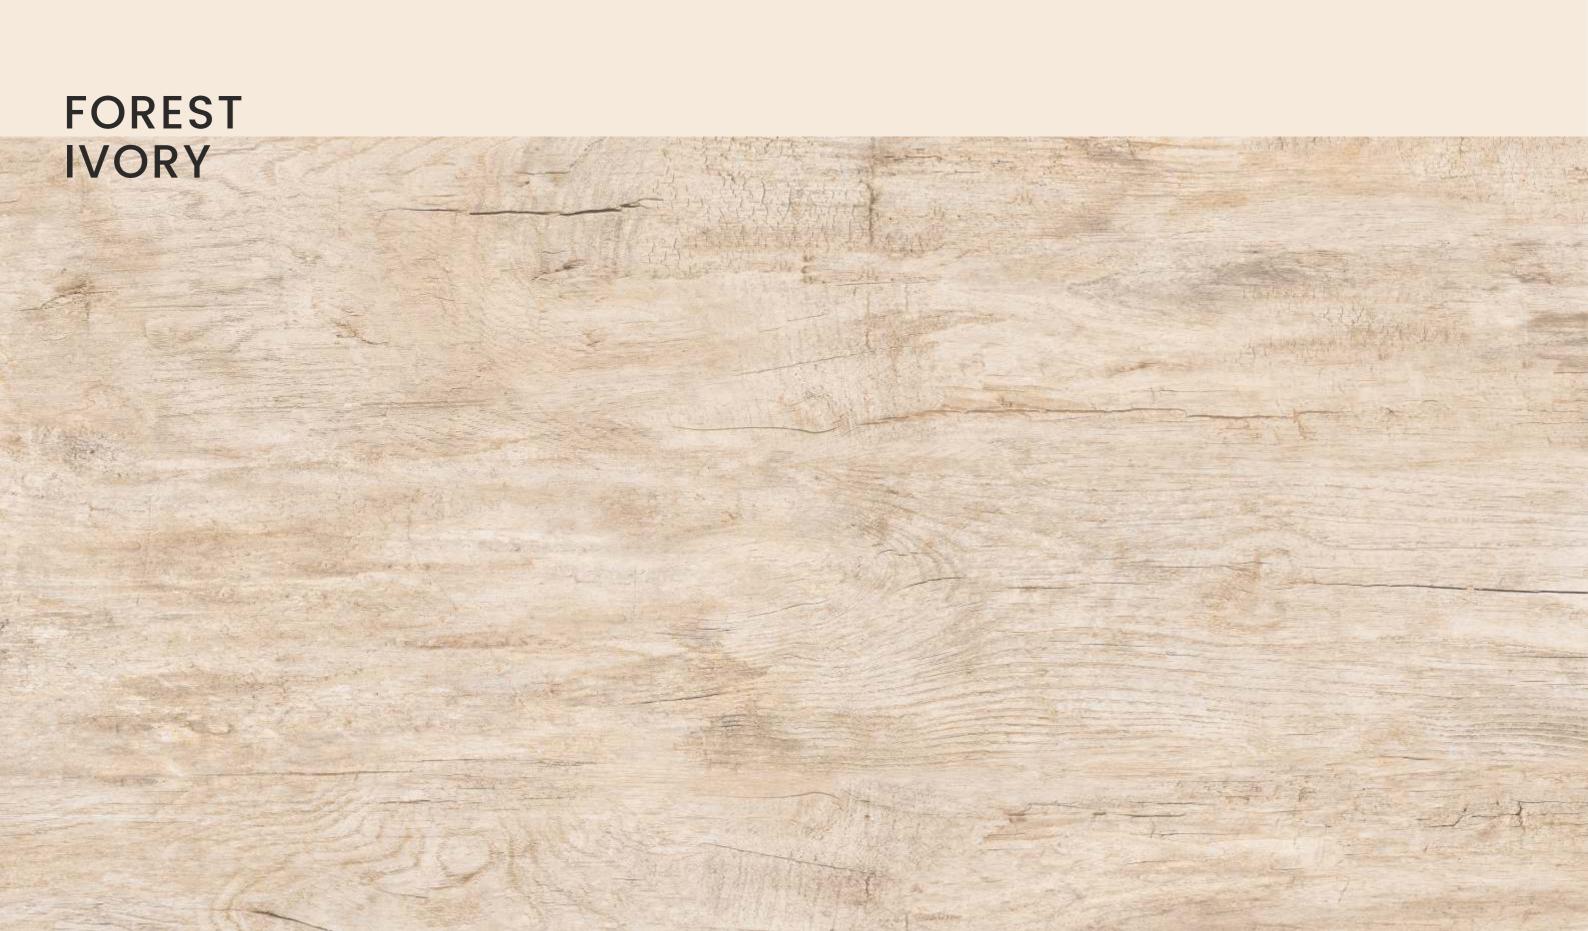

### FOREST IVORY

| SIZE   |        |
|--------|--------|
| 600x   | Series |
| 1200MM | WOOD   |

FOREST IVORY