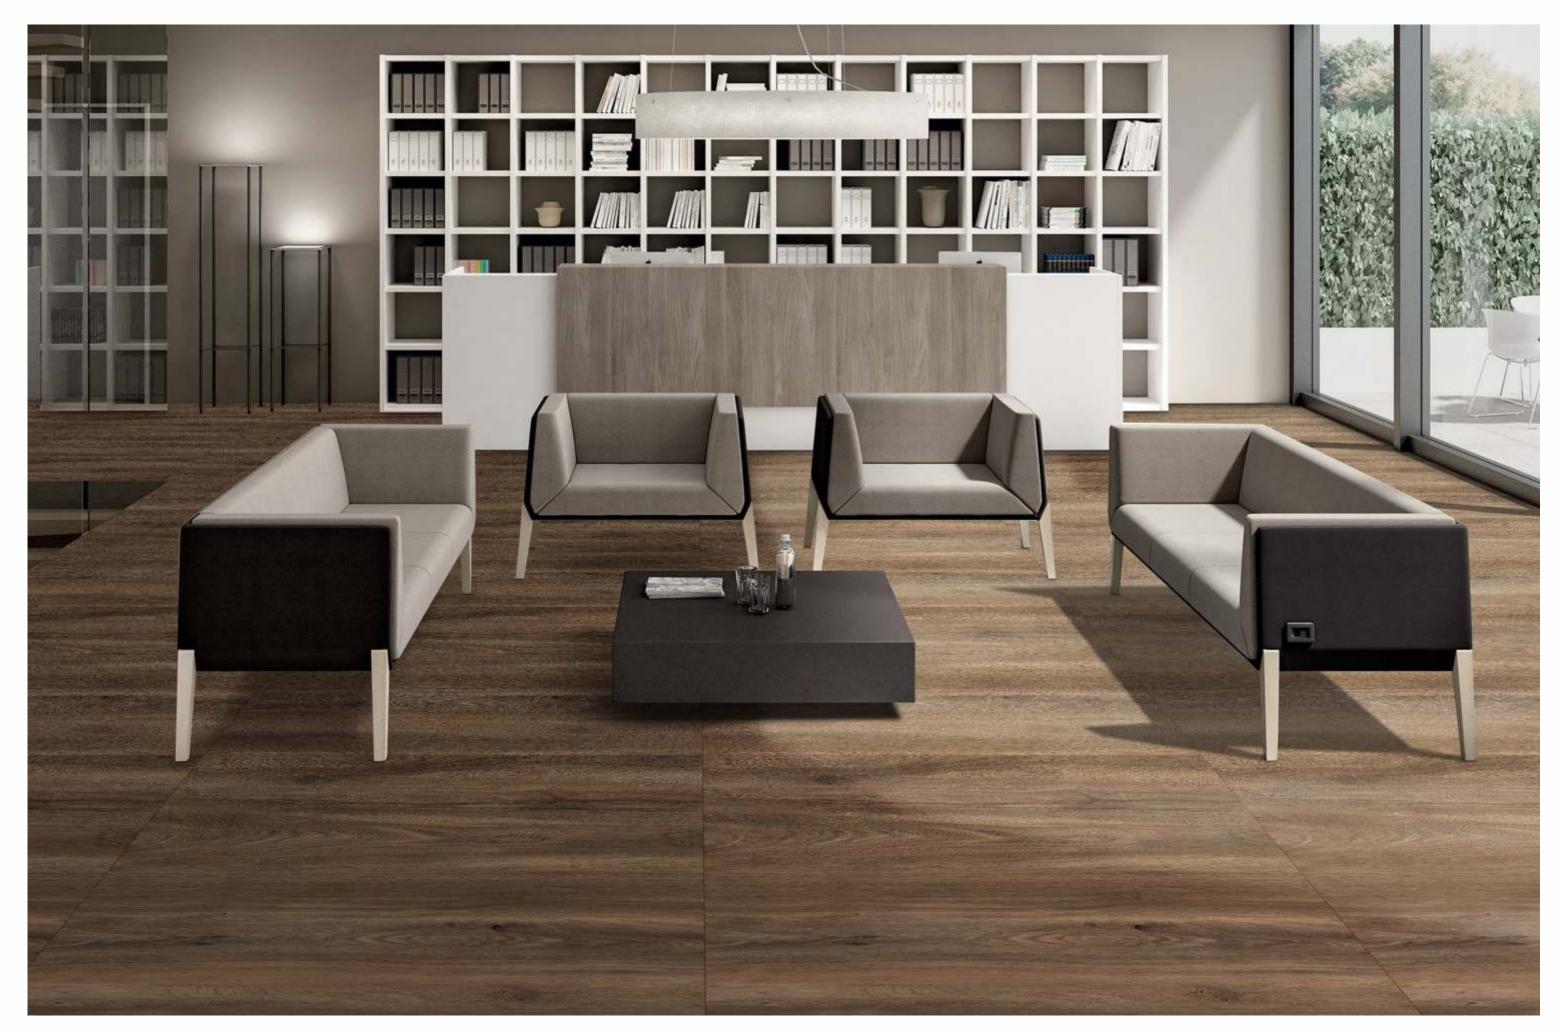

ONDWOOD BROWN

SIZE 600x Series 1200MM WOOD





ALMONDWOOD BROWN





# ALMONDWOOD CHOCO

| SIZE   |        |
|--------|--------|
| 600x   | Series |
| 1200MM | WOOD   |





ALMONDWOOD CHOCO

# ALMONDWOOD IVORY



#### ALMONDWOOD IVORY

SIZE 600x Series 1200MM WOOD





ALMONDWOOD IVORY

# ANTUNE BEIGE Br 7.2



# ANTUNE BEIGE

| SIZE   |        |
|--------|--------|
| 600x   | Series |
| 1200MM | WOOD   |





#### ANTUNE BEIGE



# ANTUNE BROWN

| SIZE   |        |
|--------|--------|
| 600x   | Series |
| 1200MM | WOOD   |





ANTUNE BROWN



# ANTUNE NATURAL

| SIZE   |        |  |
|--------|--------|--|
| 600x   | Series |  |
| 1200MM | WOOD   |  |





ANTUNE NATURAL



# ANTUNE WENGUE

| SIZE   |        |  |
|--------|--------|--|
| 600x   | Series |  |
| 1200MM | WOOD   |  |





ANTUNE WENGUE

# ASH WOOD BEIGE



# ASH WOOD BEIGE

| SIZE   |        |  |
|--------|--------|--|
| 600x   | Series |  |
| 1200MM | WOOD   |  |







ASH WOOD BEIGE





# ASH WOOD BROWN

| SIZE   |        |
|--------|--------|
| 600x   | Series |
| 1200MM | WOOD   |





ASH WOOD BROWN



# ASH WOOD CHOCO

| SIZE   |        |  |
|--------|--------|--|
| 600x   | Series |  |
| 1200MM | WOOD   |  |







### ASH WOOD CREMA

| SIZE   |        |  |
|--------|--------|--|
| 600x   | Series |  |
| 1200MM | WOOD   |  |





ASH WOOD CREMA



# ASH WOOD GREY

| SIZE   |        |
|--------|--------|
| 600x   | Series |
| 1200MM | WOOD   |





ASH WOOD GREY



### ASH WOOD WHITE

SIZE 600x Series 1200MM WOOD





ASH WOOD WHITE



# BURLIN BROWN

| SIZE   |        |
|--------|--------|
| 600x