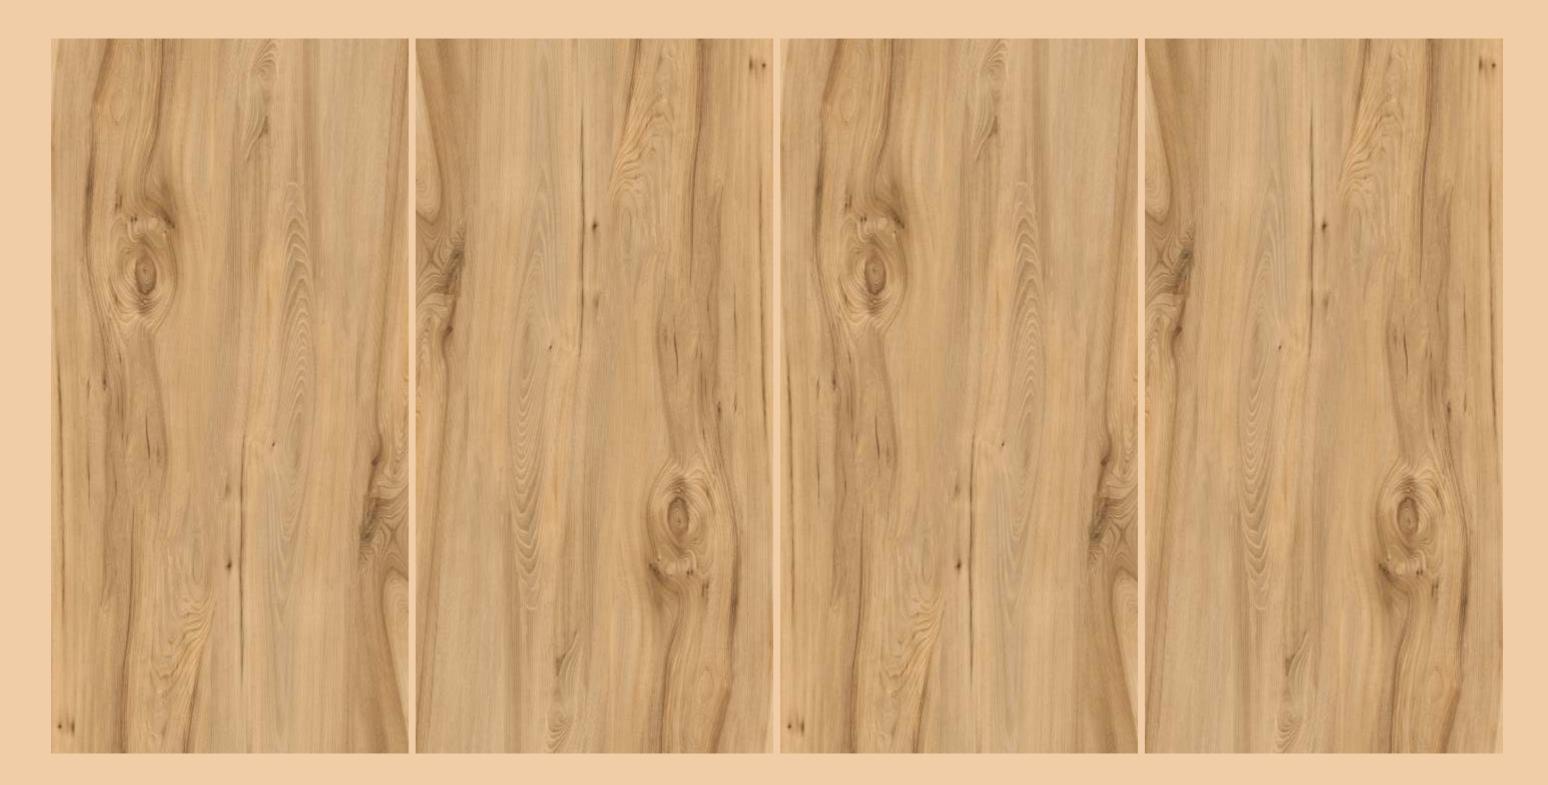

BATHROOM



LIVING ROOM



KITCHEN







# we love

0.

the soft colors and the textures of the surfaces

# 600X1200MM



# WOOD SERIES







# AKASA BEIGE

| SIZE   |        |
|--------|--------|
| 600x   | Series |
| 1200MM | WOOD   |





**AKASA BEIGE** 



# AKASA BROWN

| SIZE   |        |
|--------|--------|
| 600x   | Series |
| 1200MM | WOOD   |





**AKASA BROWN** 



# AKASA NATURAL

| SIZE   |        |
|--------|--------|
| 600x   | Series |
| 1200MM | WOOD   |





AKASA NATURAL

# ALMONDWOOD BROWN



#### ALMONDWOOD BROWN

SIZE 600x Series 1200MM WOOD





ALMONDWOOD BROWN





# ALMONDWOOD CHOCO

| SIZE   |        |
|--------|--------|
| 600x   | Series |
| 1200MM | WOOD   |





ALMONDWOOD CHOCO

# ALMONDWOOD IVORY



#### ALMONDWOOD IVORY

SIZE 600x Series 1200MM WOOD





ALMONDWOOD IVORY

# ANTUNE BEIGE Br 7.2



# ANTUNE BEIGE

| SIZE   |        |
|--------|--------|
| 600x   | Series |
| 1200MM | WOOD   |





#### ANTUNE BEIGE



# ANTUNE BROWN

| SIZE   |        |
|--------|--------|
| 600x   | Series |
| 1200MM | WOOD   |





ANTUNE BROWN



# ANTUNE NATURAL

| SIZE   |        |  |
|--------|--------|--|
| 600x   | Series |  |
| 1200MM | WOOD   |  |





ANTUNE NATURAL



# ANTUNE WENGUE

| SIZE   |        |  |
|--------|--------|--|
| 600x   | Series |  |
| 1200MM | WOOD   |  |





ANTUNE WENGUE

# ASH WOOD BEIGE



# ASH WOOD BEIGE

| SIZE   |        |  |
|--------|--------|--|
| 600x   | Series |  |
| 1200MM | WOOD   |  |







ASH WOOD BEIGE





# ASH WOOD BROWN

| SIZE   |        |
|--------|--------|
| 600x   | Series |
| 1200MM | WOOD