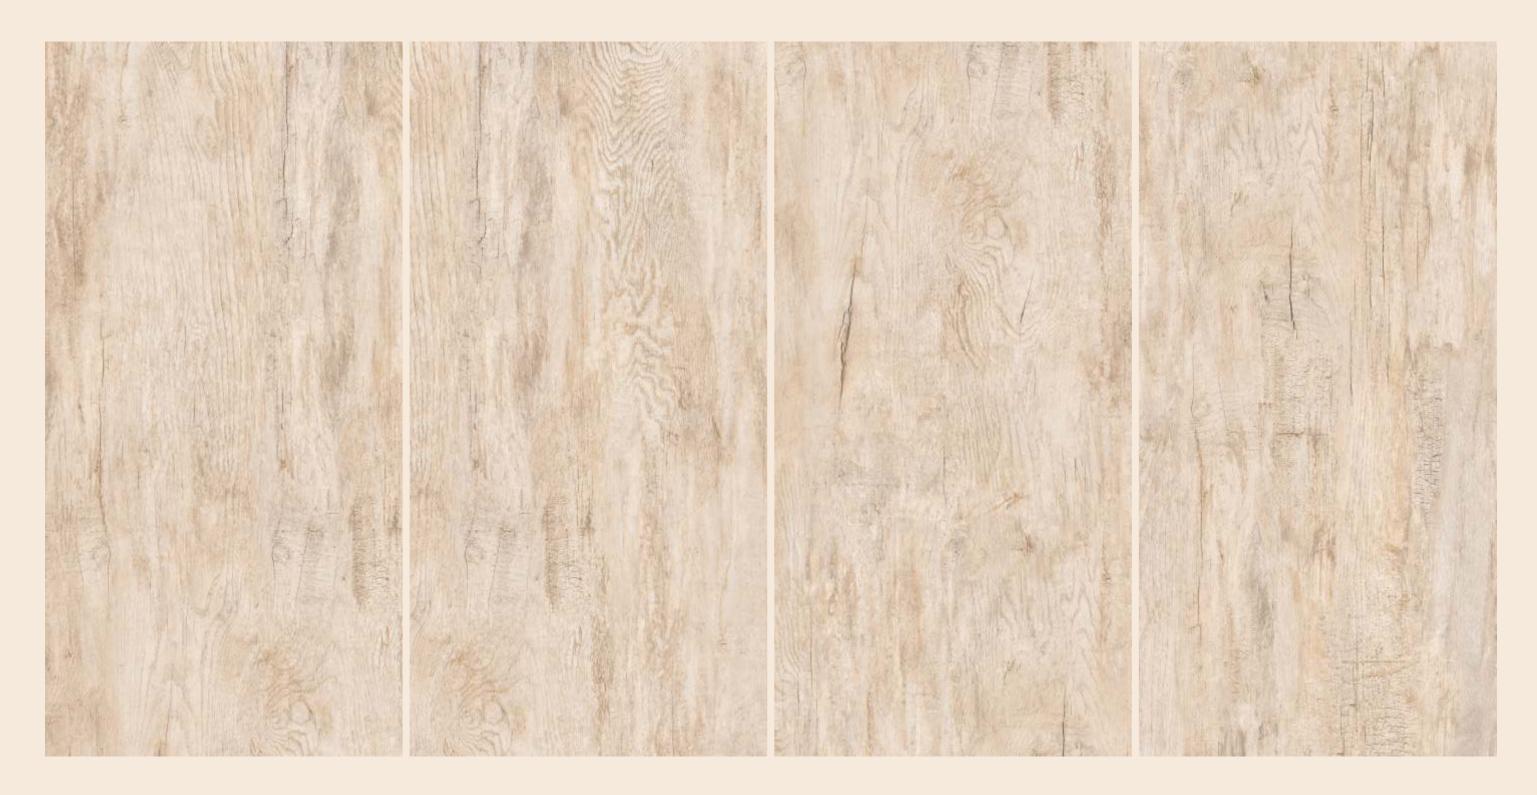

### FOREST IVORY

| SIZE   |        |
|--------|--------|
| 600x   | Series |
| 1200MM | WOOD   |

FOREST IVORY