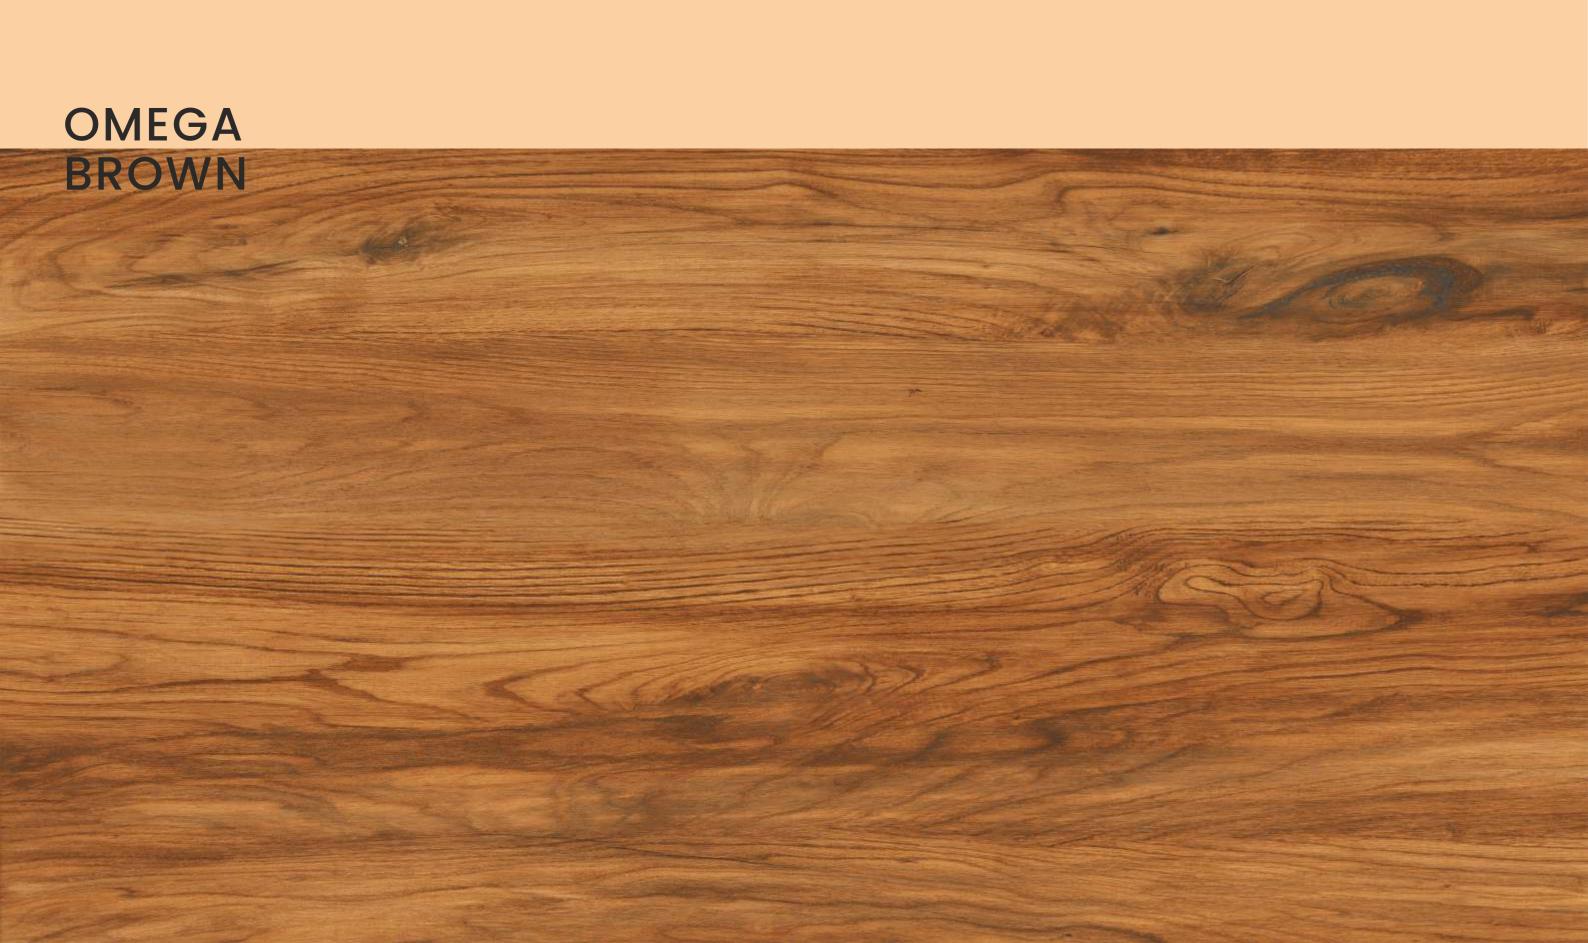

# OMEGA BROWN

| SIZE   |        |  |
|--------|--------|--|
| 600x   | Series |  |
| 1200MM | WOOD   |  |

OMEGA BROWN