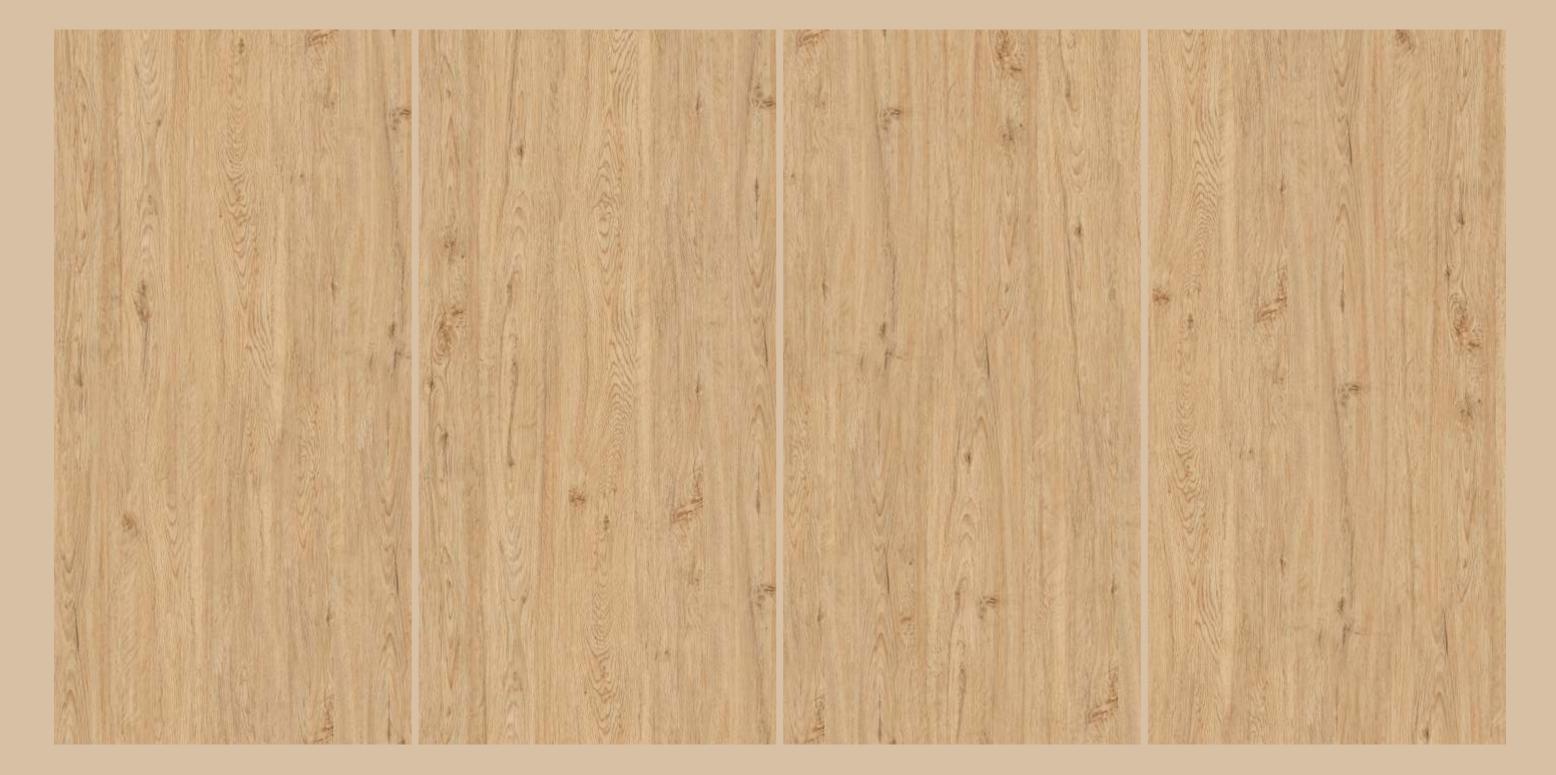

# AKASA BEIGE

| SIZE   |        |
|--------|--------|
| 600x   | Series |
| 1200MM | WOOD   |

**AKASA BEIGE** 