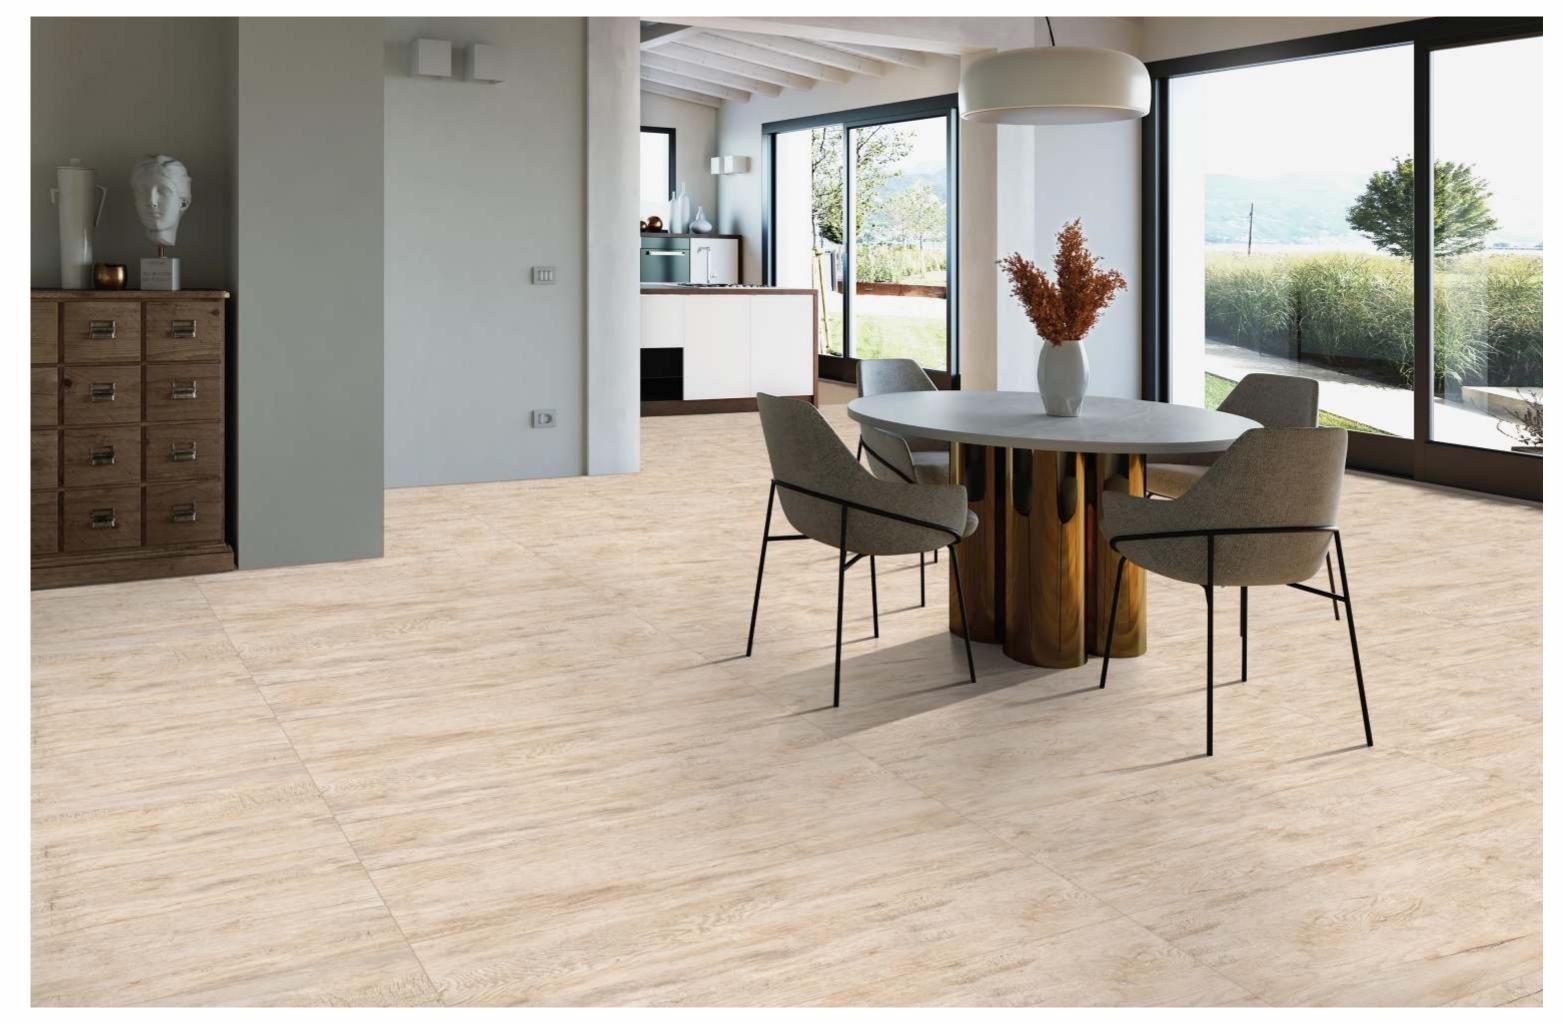

LIN OLIVE

| SIZE   |        |
|--------|--------|
| 600x   | Series |
| 1200MM | WOOD   |



### **BURLIN OLIVE**





# COTTAGE BROWN

| SIZE   |        |  |
|--------|--------|--|
| 600x   | Series |  |
| 1200MM | WOOD   |  |





COTTAGE BROWN



# COTTAGE CHOCO

| SIZE   |        |
|--------|--------|
| 600x   | Series |
| 1200MM | WOOD   |







COTTAGE CHOCO



# COTTAGE NATURAL

| SIZE   |        |
|--------|--------|
| 600x   | Series |
| 1200MM | WOOD   |





COTTAGE NATURAL

# FOREST BIANCO



# FOREST BIANCO

SIZE 600x Series 1200MM WOOD





### FOREST BIANCO



# FOREST GREY

| SIZE   |        |
|--------|--------|
| 600x   | Series |
| 1200MM | WOOD   |





FOREST GREY



### FOREST IVORY

| SIZE   |        |
|--------|--------|
| 600x   | Series |
| 1200MM | WOOD   |





FOREST IVORY





### LEGNO WOOD

| SIZE   |        |  |
|--------|--------|--|
| 600x   | Series |  |
| 1200MM | WOOD   |  |





LEGNO WOOD



## MOSCOW BEIGE

| SIZE   |        |
|--------|--------|
| 600x   | Series |
| 1200MM | WOOD   |





MOSCOW BEIGE

# OAK WOOD BROWN

1.-



-5

### OAK WOOD BROWN

| SIZE   |        |
|--------|--------|
| 600x   | Series |
| 1200MM | WOOD   |





OAK WOOD BROWN



# OMEGA BEIGE

| SIZE   |        |
|--------|--------|
| 600x   | Series |
| 1200MM | WOOD   |





OMEGA BEIGE



# OMEGA BROWN

| SIZE   |        |  |
|--------|--------|--|
| 600x   | Series |  |
| 1200MM | WOOD   |  |





OMEGA BROWN



### PALLADIUM BROWN

| SIZE   |        |
|--------|--------|
| 600x   | Series |
| 1200MM | WOOD   |





PALLADIUM BROWN

# PINEWOOD BEIGE