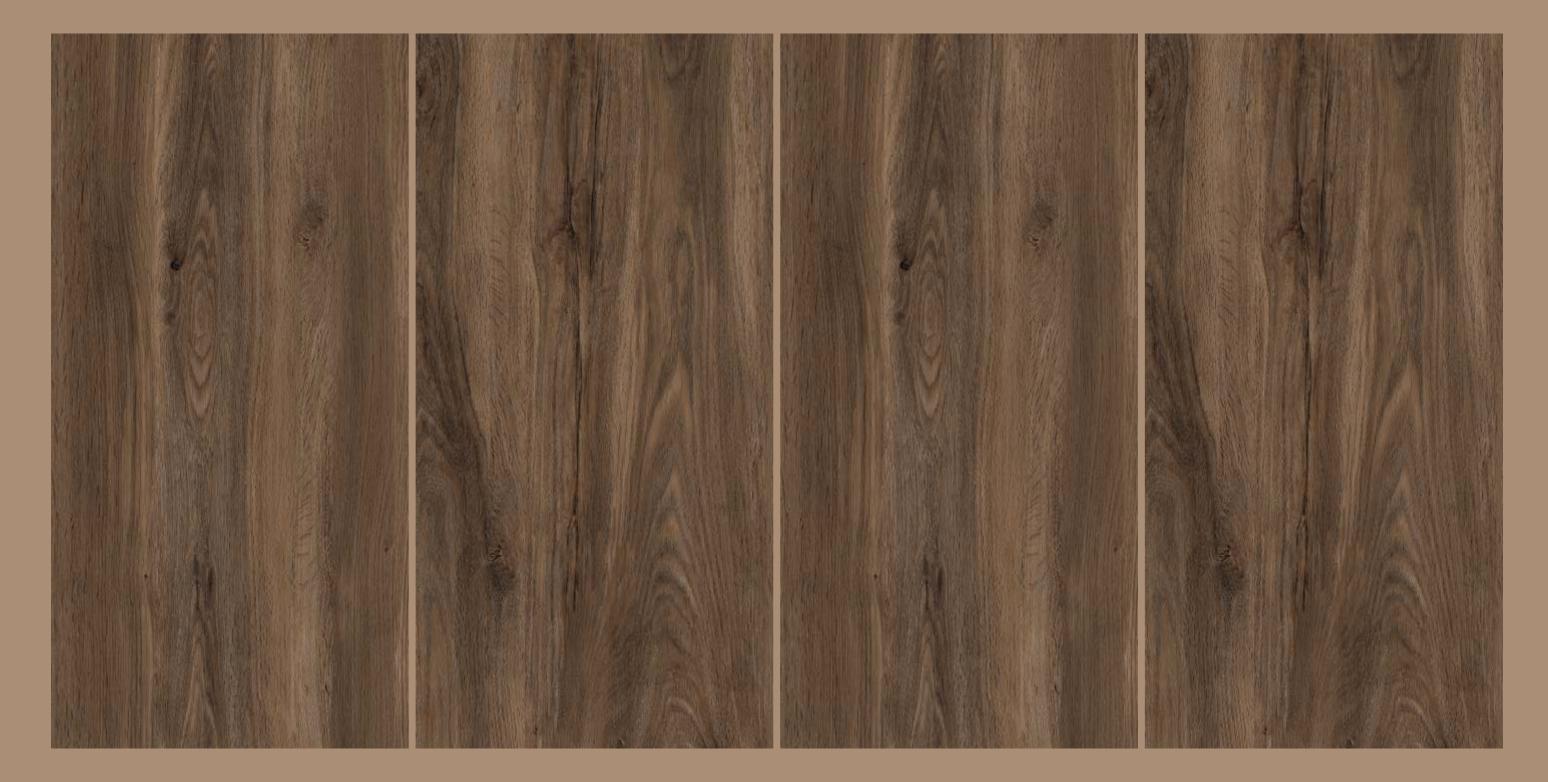

# ANTUNE WENGUE

| SIZE   |        |  |
|--------|--------|--|
| 600x   | Series |  |
| 1200MM | WOOD   |  |

ANTUNE WENGUE