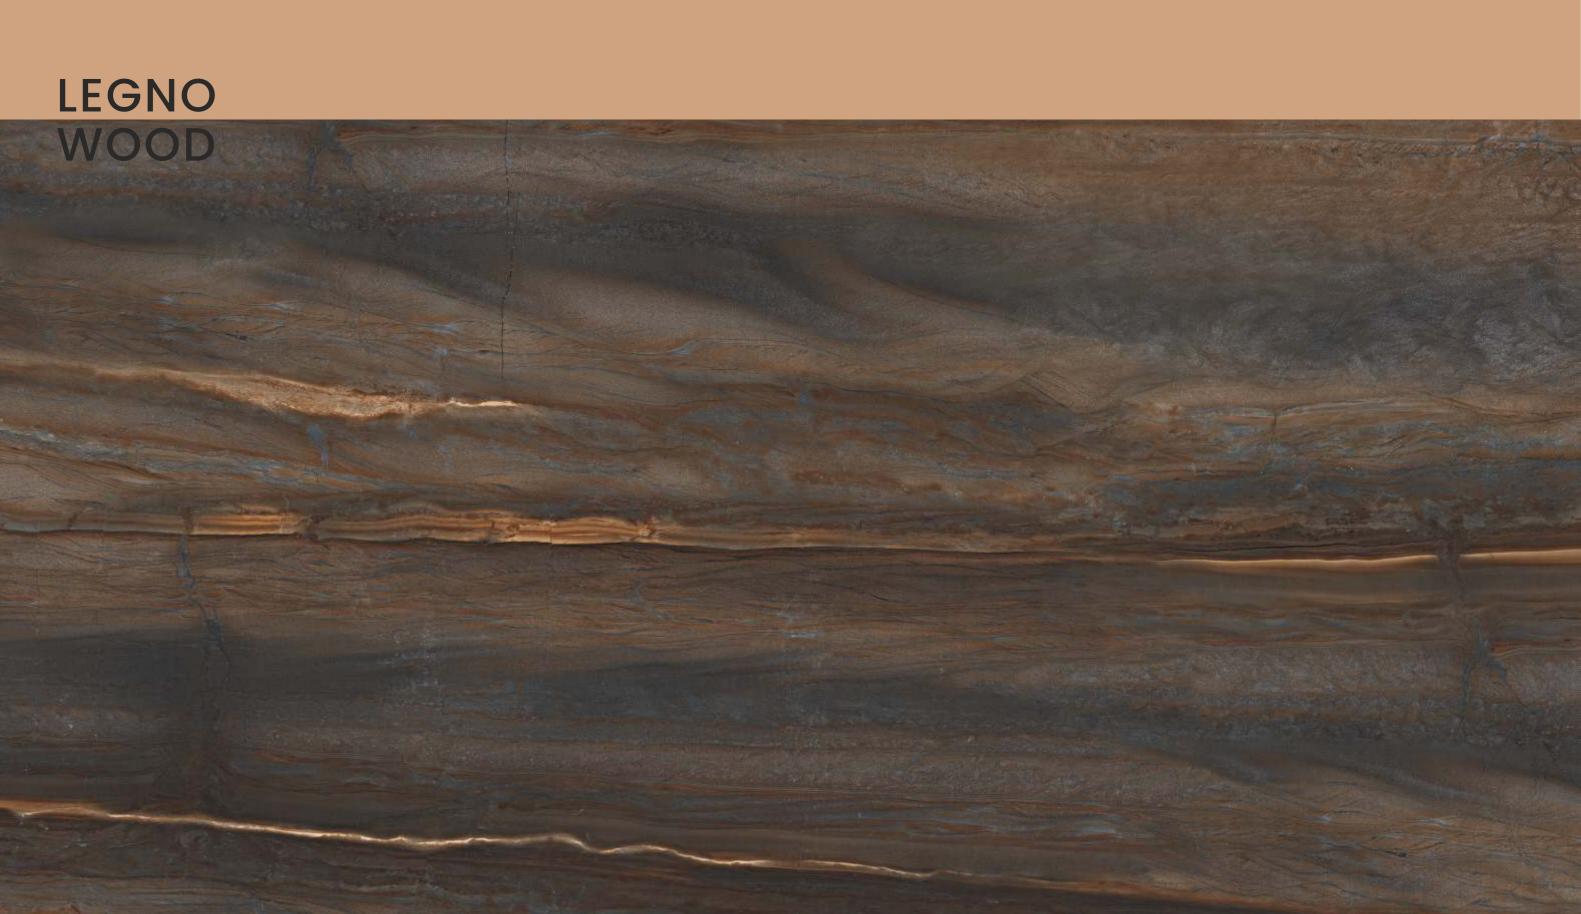

### LEGNO WOOD

| SIZE   |        |  |
|--------|--------|--|
| 600x   | Series |  |
| 1200MM | WOOD   |  |

LEGNO WOOD