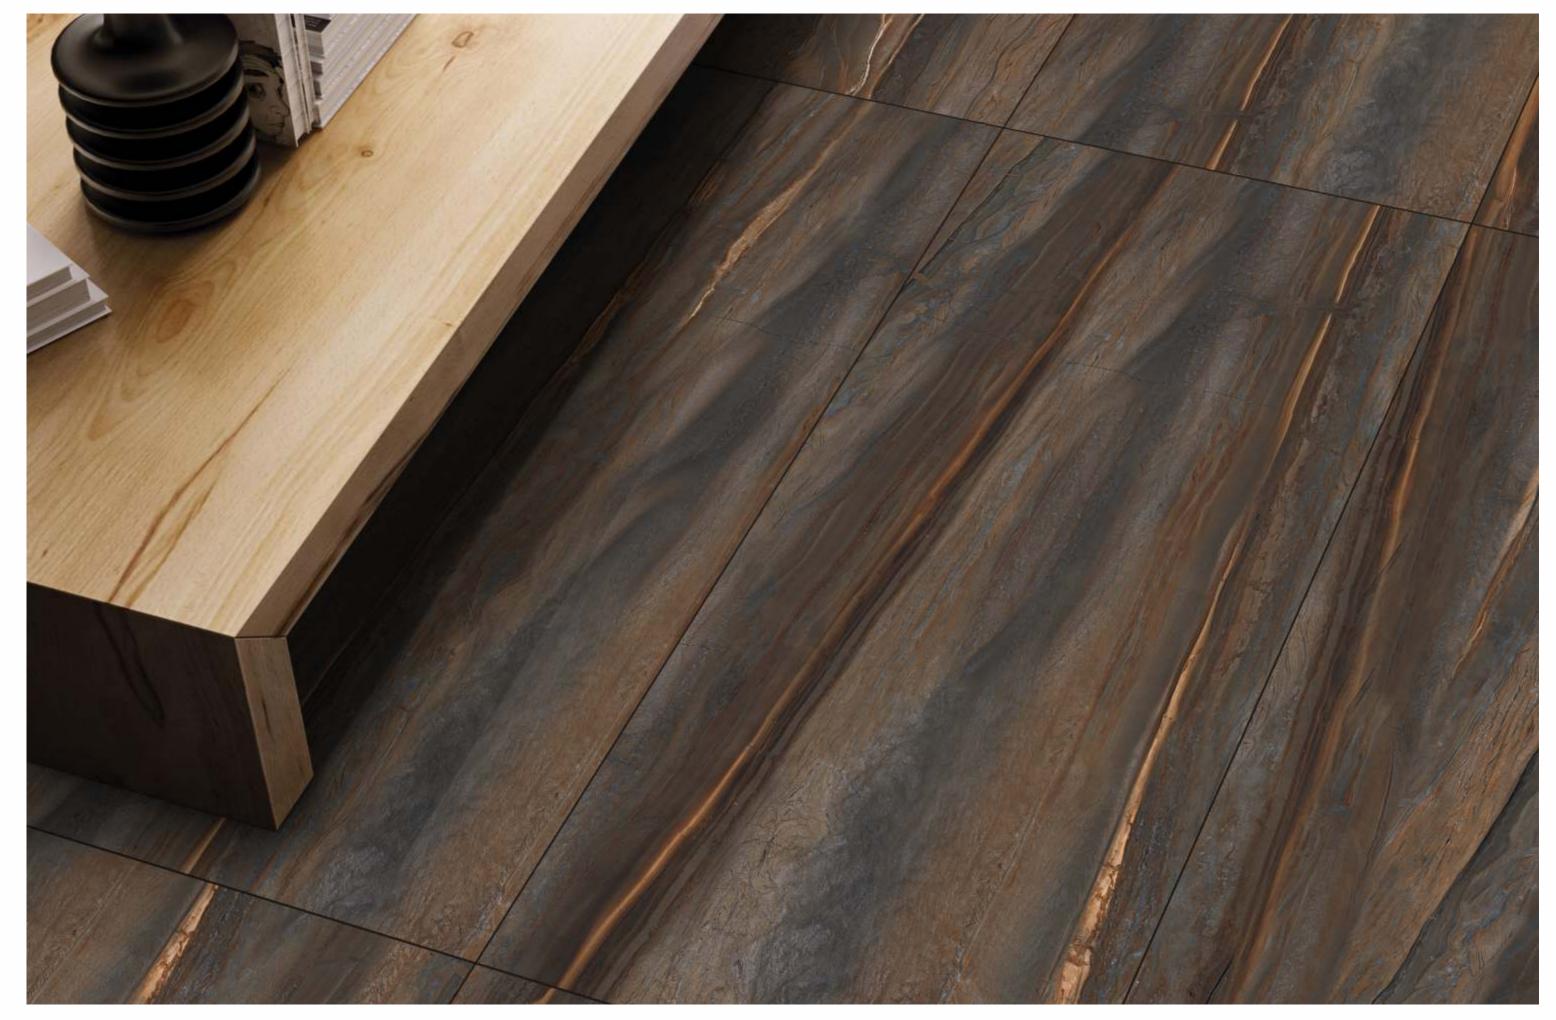

# BURLIN BROWN

| SIZE   |        |
|--------|--------|
| 600x   | Series |
| 1200MM | WOOD   |

**BURLIN BROWN** 

# BURLIN OLIVE

| SIZE   |        |
|--------|--------|
| 600x   | Series |
| 1200MM | WOOD   |

### **BURLIN OLIVE**