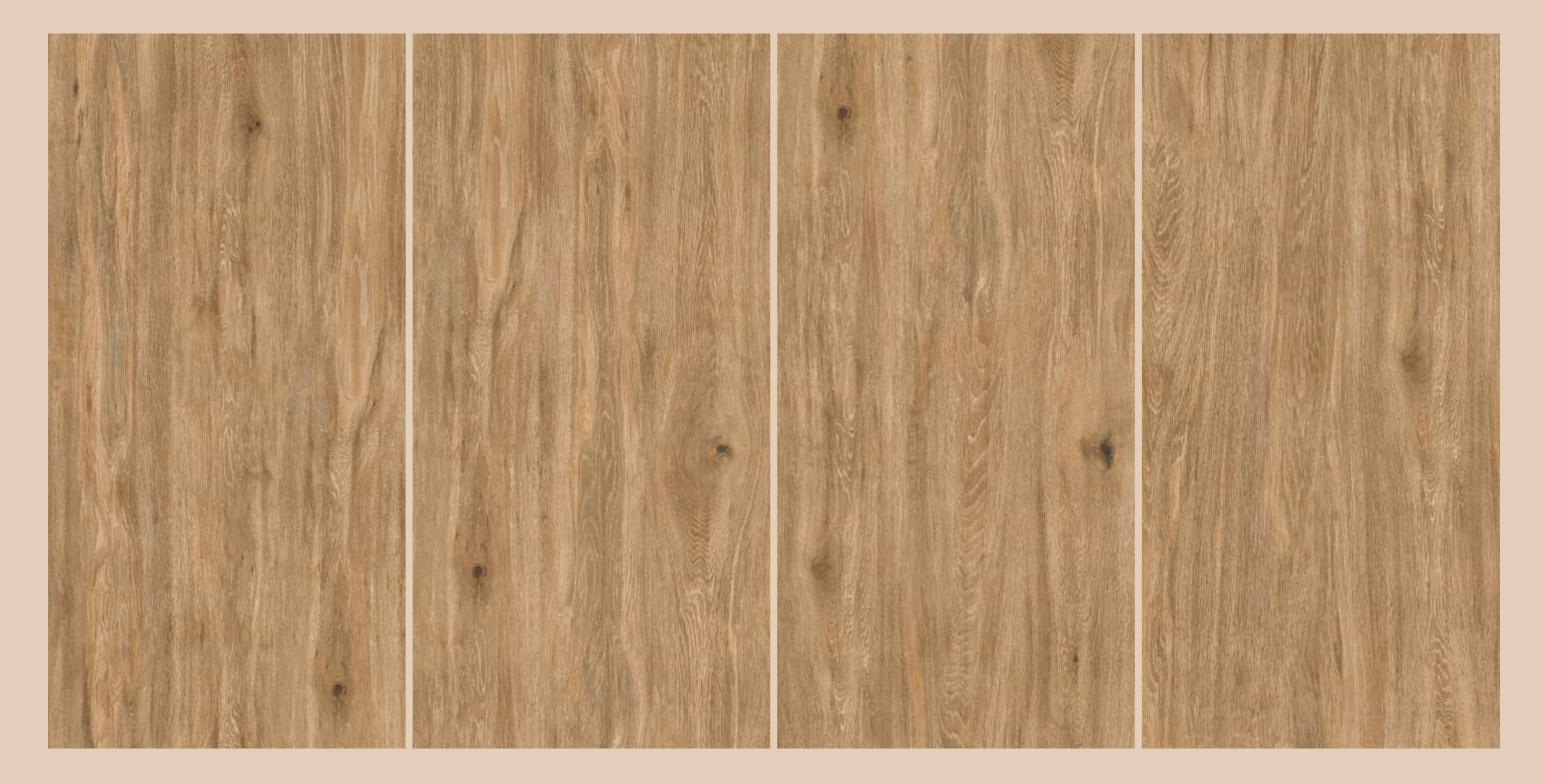

# PLAZA NATURAL

| SIZE   |        |  |
|--------|--------|--|
| 600x   | Series |  |
| 1200MM | WOOD   |  |

PLAZA NATURAL

# PLAZA NATURAL

mar and