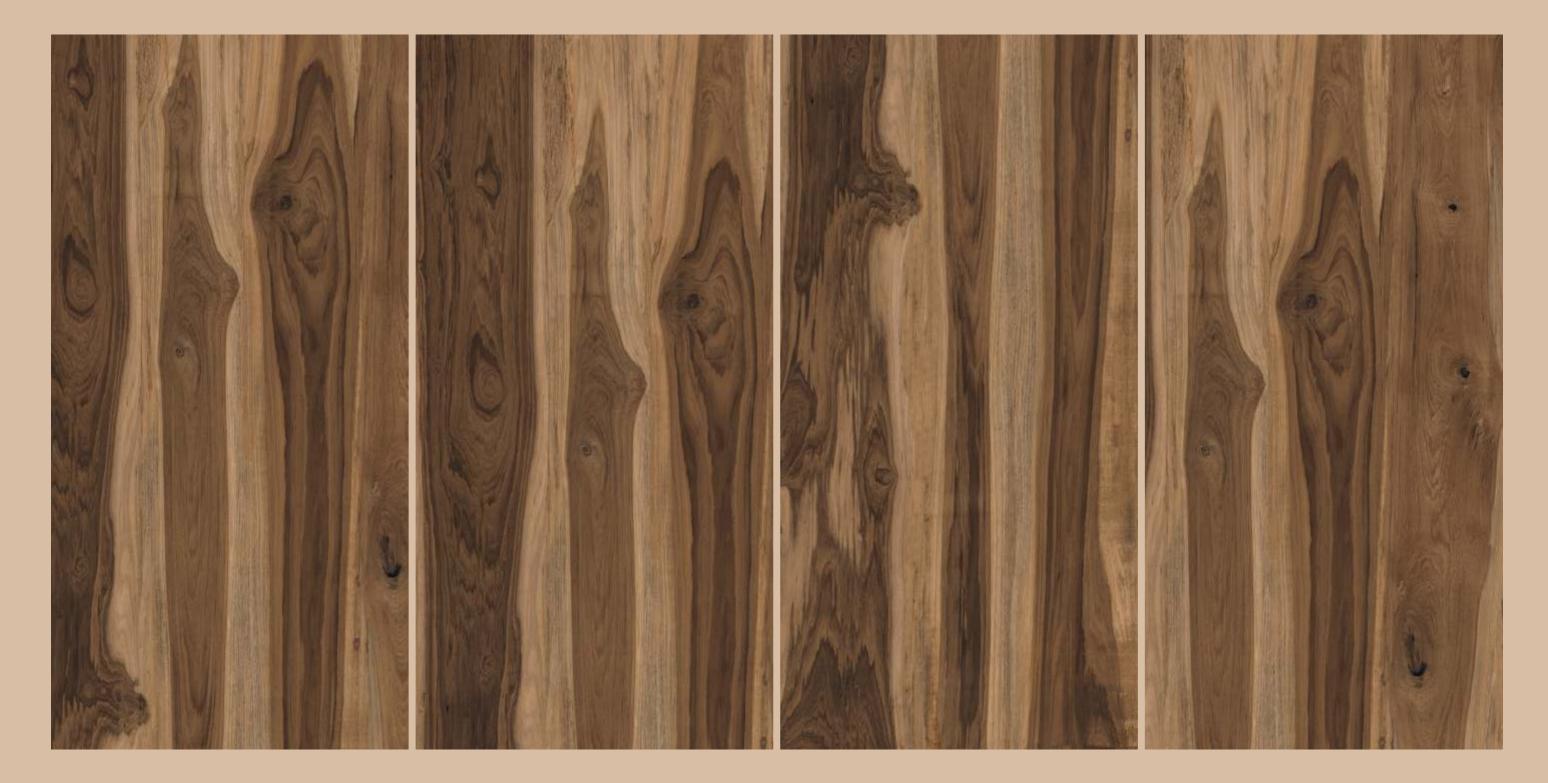

SIZE   |        |
|--------|--------|
| 600x   | Series |
| 1200MM | WOOD   |





COTTAGE NATURAL

# FOREST BIANCO



# FOREST BIANCO

SIZE 600x Series 1200MM WOOD





### FOREST BIANCO



# FOREST GREY

| SIZE   |        |
|--------|--------|
| 600x   | Series |
| 1200MM | WOOD   |





FOREST GREY



### FOREST IVORY

| SIZE   |        |
|--------|--------|
| 600x   | Series |
| 1200MM | WOOD   |





FOREST IVORY





### LEGNO WOOD

| SIZE   |        |  |
|--------|--------|--|
| 600x   | Series |  |
| 1200MM | WOOD   |  |





LEGNO WOOD



## MOSCOW BEIGE

| SIZE   |        |
|--------|--------|
| 600x   | Series |
| 1200MM | WOOD   |





MOSCOW BEIGE

# OAK WOOD BROWN

1.-



-5

### OAK WOOD BROWN

| SIZE   |        |
|--------|--------|
| 600x   | Series |
| 1200MM | WOOD   |





OAK WOOD BROWN



# OMEGA BEIGE

| SIZE   |        |
|--------|--------|
| 600x   | Series |
| 1200MM | WOOD   |





OMEGA BEIGE



# OMEGA BROWN

| SIZE   |        |  |
|--------|--------|--|
| 600x   | Series |  |
| 1200MM | WOOD   |  |





OMEGA BROWN



### PALLADIUM BROWN

| SIZE   |        |
|--------|--------|
| 600x   | Series |
| 1200MM | WOOD   |





PALLADIUM BROWN

# PINEWOOD BEIGE



- 10 - 5

## PINEWOOD BEIGE

| SIZE   |        |
|--------|--------|
| 600x   | Series |
| 1200MM | WOOD   |





PINEWOOD BEIGE

# PINEWOOD BROWN

-the



## PINEWOOD BROWN

| SIZE   |        |  |
|--------|--------|--|
| 600x   | Series |  |
| 1200MM | WOOD   |  |





PINEWOOD BROWN

# PINEWOOD NATURAL

265



# PINEWOOD NATURAL

| SIZE   |        |
|--------|--------|
| 600x   | Series