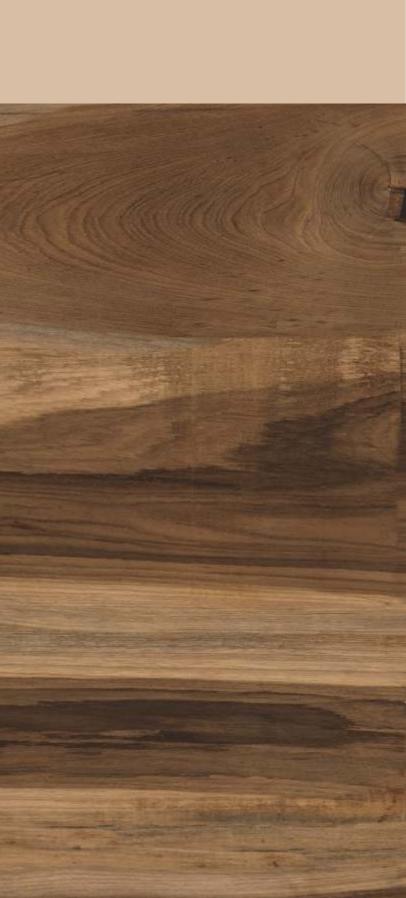

|
|--------|--------|
| 600x   | Series |
| 1200MM | WOOD   |







COTTAGE CHOCO



# COTTAGE NATURAL

| SIZE   |        |
|--------|--------|
| 600x   | Series |
| 1200MM | WOOD   |





COTTAGE NATURAL

# FOREST BIANCO



# FOREST BIANCO

SIZE 600x Series 1200MM WOOD





### FOREST BIANCO



# FOREST GREY

| SIZE   |        |
|--------|--------|
| 600x   | Series |
| 1200MM | WOOD   |





FOREST GREY



### FOREST IVORY

| SIZE   |        |
|--------|--------|
| 600x   | Series |
| 1200MM | WOOD   |





FOREST IVORY





### LEGNO WOOD

| SIZE   |        |  |
|--------|--------|--|
| 600x   | Series |  |
| 1200MM | WOOD   |  |





LEGNO WOOD



## MOSCOW BEIGE

| SIZE   |        |
|--------|--------|
| 600x   | Series |
| 1200MM | WOOD   |





MOSCOW BEIGE

# OAK WOOD BROWN

1.-



-5

### OAK WOOD BROWN

| SIZE   |        |
|--------|--------|
| 600x   | Series |
| 1200MM | WOOD   |





OAK WOOD BROWN



# OMEGA BEIGE

| SIZE   |        |
|--------|--------|
| 600x   | Series |
| 1200MM | WOOD   |





OMEGA BEIGE



# OMEGA BROWN

| SIZE   |        |  |
|--------|--------|--|
| 600x   | Series |  |
| 1200MM | WOOD   |  |





OMEGA BROWN



### PALLADIUM BROWN

| SIZE   |        |
|--------|--------|
| 600x   | Series |
| 1200MM | WOOD   |





PALLADIUM BROWN

# PINEWOOD BEIGE



- 10 - 5

## PINEWOOD BEIGE

| SIZE   |        |
|--------|--------|
| 600x   | Series |
| 1200MM | WOOD   |





PINEWOOD BEIGE

# PINEWOOD BROWN

-the



## PINEWOOD BROWN

| SIZE   |        |  |
|--------|--------|--|
| 600x   | Series |  |
| 1200MM | WOOD   |  |





PINEWOOD BROWN