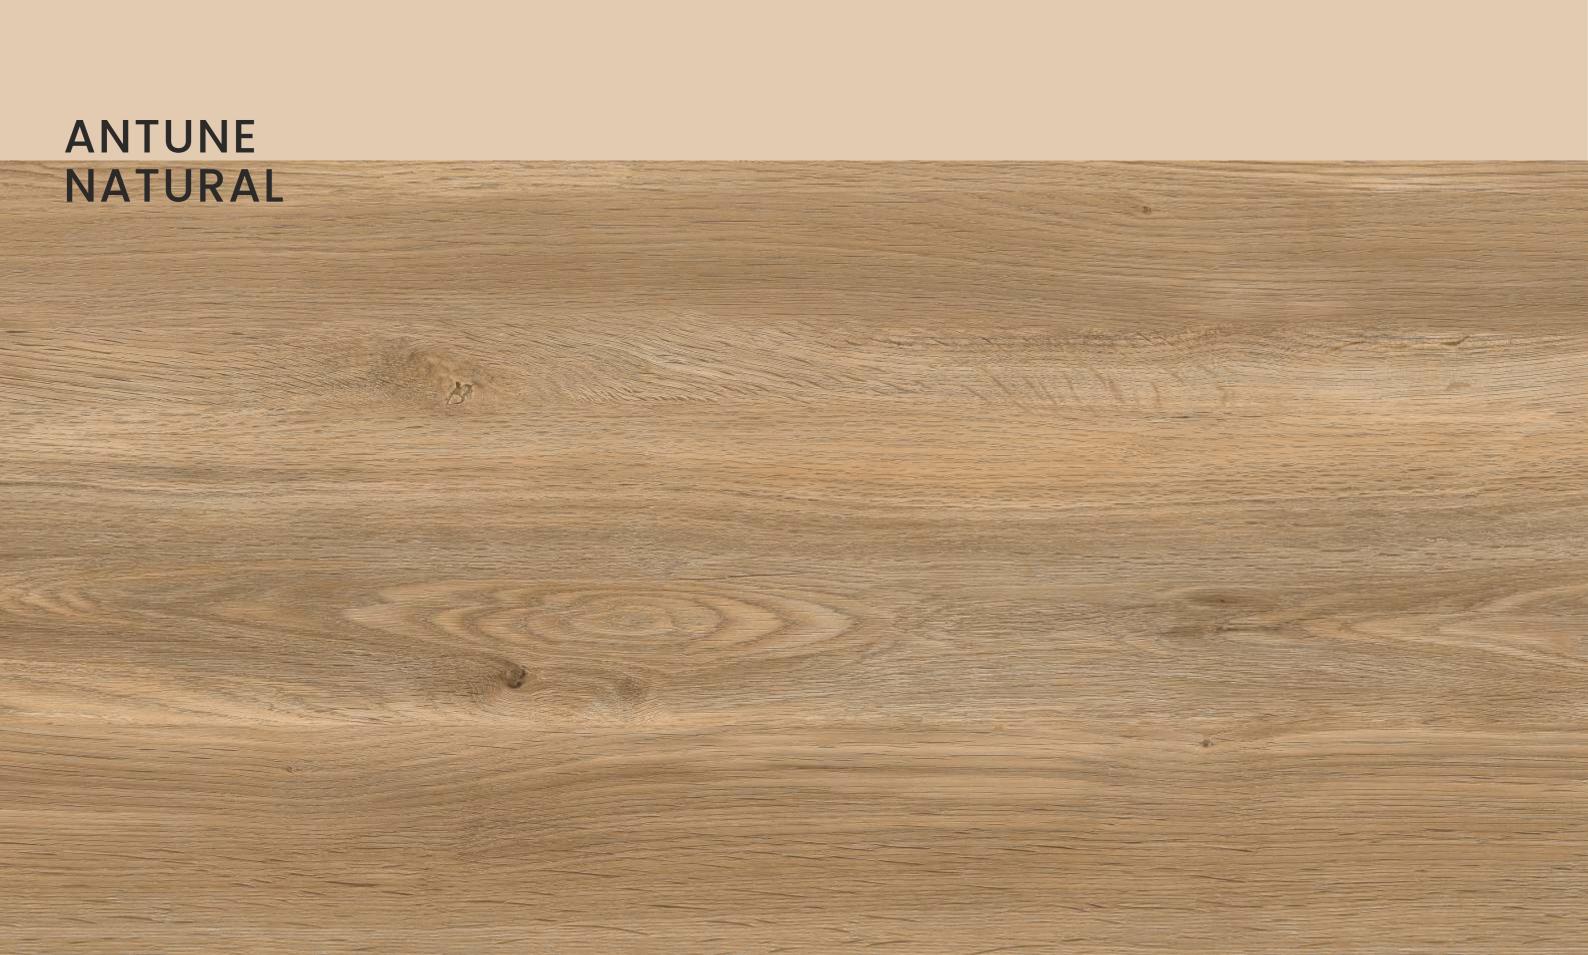

# ANTUNE NATURAL

| SIZE   |        |  |
|--------|--------|--|
| 600x   | Series |  |
| 1200MM | WOOD   |  |

ANTUNE NATURAL