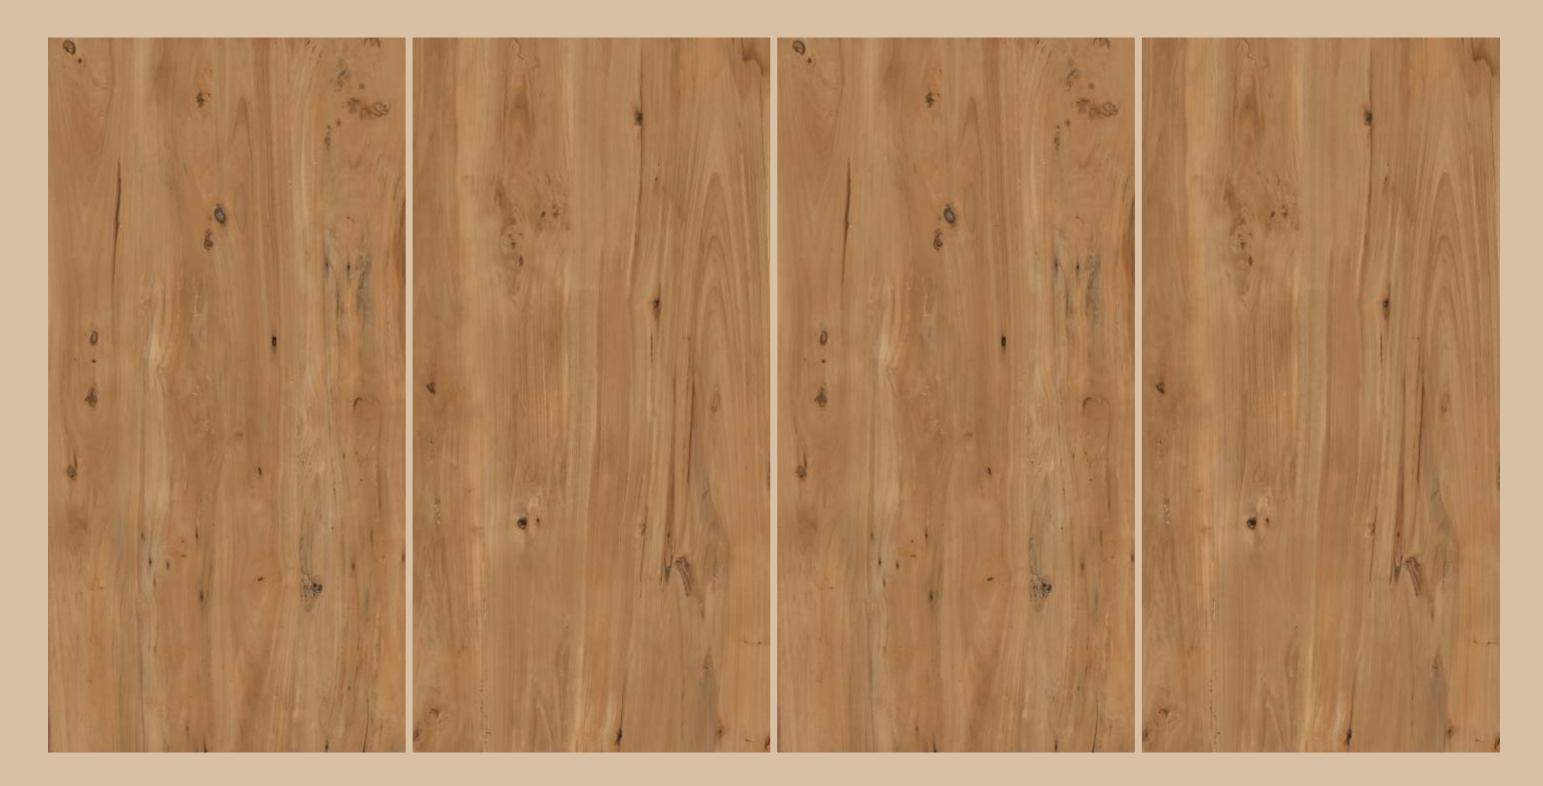

# AKASA BEIGE

| SIZE   |        |
|--------|--------|
| 600x   | Series |
| 1200MM | WOOD   |

**AKASA BEIGE** 

# AKASA BROWN

| SIZE   |        |
|--------|--------|
| 600x   | Series |
| 1200MM | WOOD   |

**AKASA BROWN** 

# AKASA NATURAL

| SIZE   |        |
|--------|--------|
| 600x   | Series |
| 1200MM | WOOD   |

AKASA NATURAL