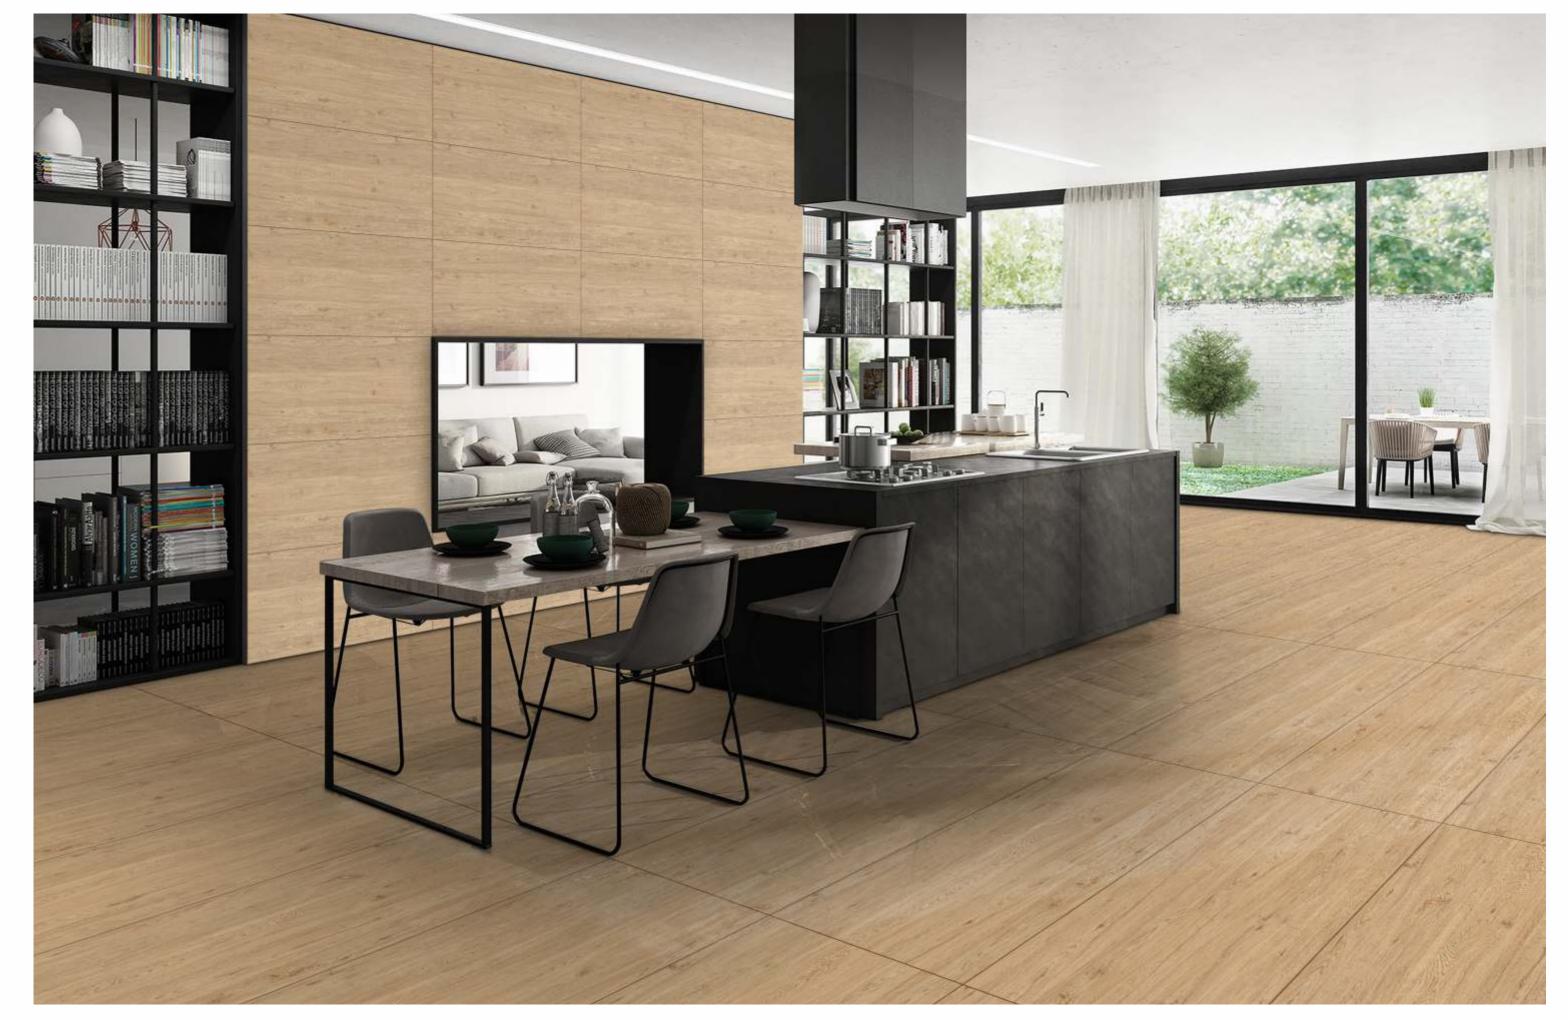

MEGA BEIGE

| SIZE   |        |
|--------|--------|
| 600x   | Series |
| 1200MM | WOOD   |





OMEGA BEIGE



# OMEGA BROWN

| SIZE   |        |  |
|--------|--------|--|
| 600x   | Series |  |
| 1200MM | WOOD   |  |





OMEGA BROWN



### PALLADIUM BROWN

| SIZE   |        |
|--------|--------|
| 600x   | Series |
| 1200MM | WOOD   |





PALLADIUM BROWN

# PINEWOOD BEIGE



- 10 - 5

## PINEWOOD BEIGE

| SIZE   |        |
|--------|--------|
| 600x   | Series |
| 1200MM | WOOD   |





PINEWOOD BEIGE

# PINEWOOD BROWN

-the



## PINEWOOD BROWN

| SIZE   |        |  |
|--------|--------|--|
| 600x   | Series |  |
| 1200MM | WOOD   |  |





PINEWOOD BROWN

# PINEWOOD NATURAL

265



# PINEWOOD NATURAL

| SIZE   |        |
|--------|--------|
| 600x   | Series |
| 1200MM | WOOD   |





PINEWOOD NATURAL



# PLAZA BROWN

| SIZE   |        |
|--------|--------|
| 600x   | Series |
| 1200MM | WOOD   |





PLAZA BROWN



# PLAZA NATURAL

| SIZE   |        |  |
|--------|--------|--|
| 600x   | Series |  |
| 1200MM | WOOD   |  |





PLAZA NATURAL



# ROYAL WOOD

SIZE 600x 1200MM

Series WOOD





ROYAL WOOD

# PLAZA NATURAL



mar and

### TEAK WOOD BROWN

| SIZE   |        |
|--------|--------|
| 600x   | Series |
| 1200MM | WOOD   |





TEAK WOOD BROWN

# TEAK WOOD IVORY

St.



24.9-

# TEAK WOOD IVORY

| SIZE   |        |
|--------|--------|
| 600x   | Series |
| 1200MM | WOOD   |





TEAK WOOD IVORY