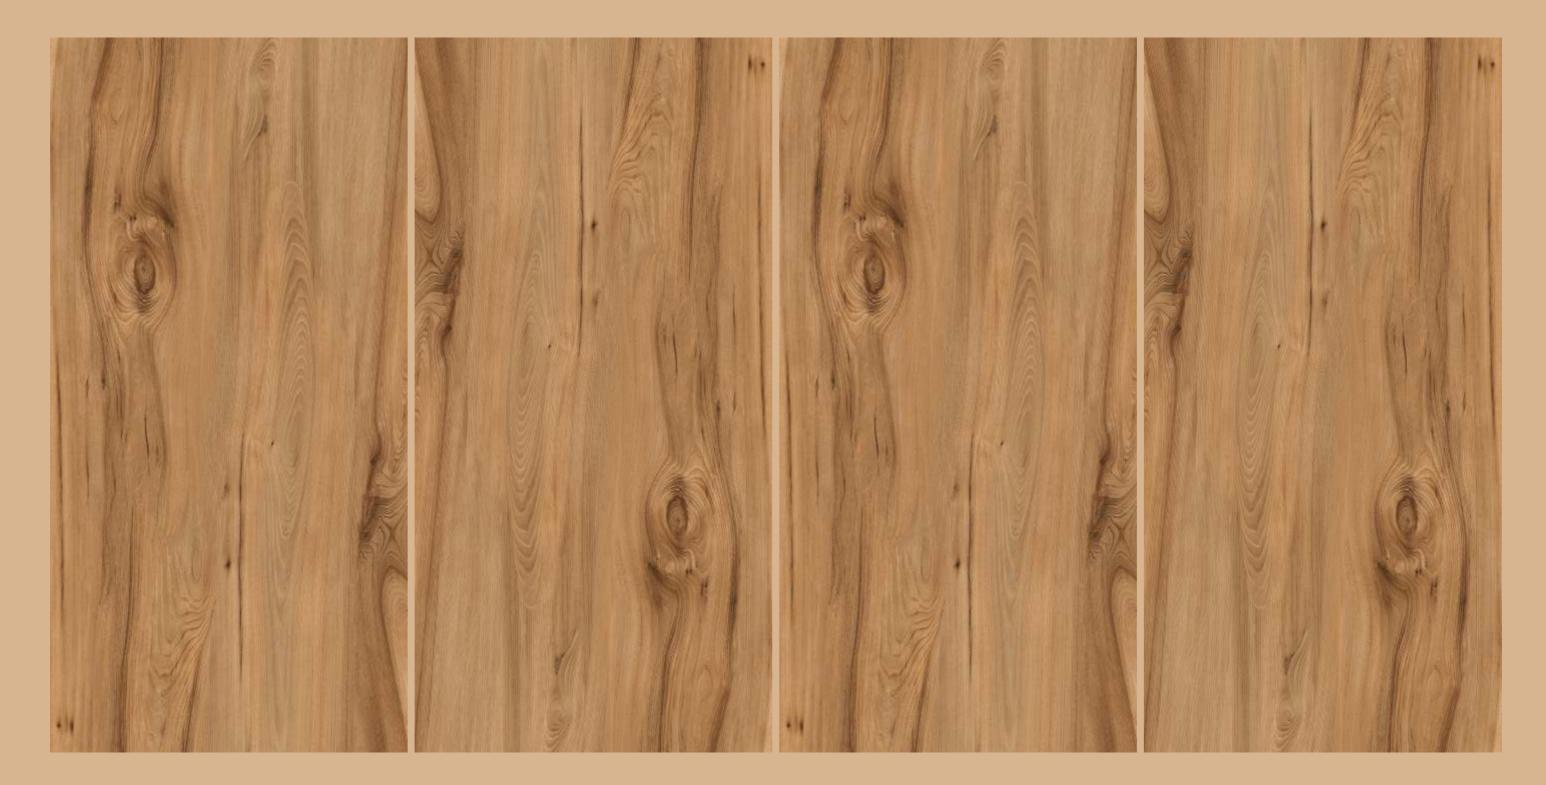

# AKASA BEIGE

| SIZE   |        |
|--------|--------|
| 600x   | Series |
| 1200MM | WOOD   |

**AKASA BEIGE** 

# AKASA NATURAL

| SIZE   |        |
|--------|--------|
| 600x   | Series |
| 1200MM | WOOD   |

AKASA NATURAL