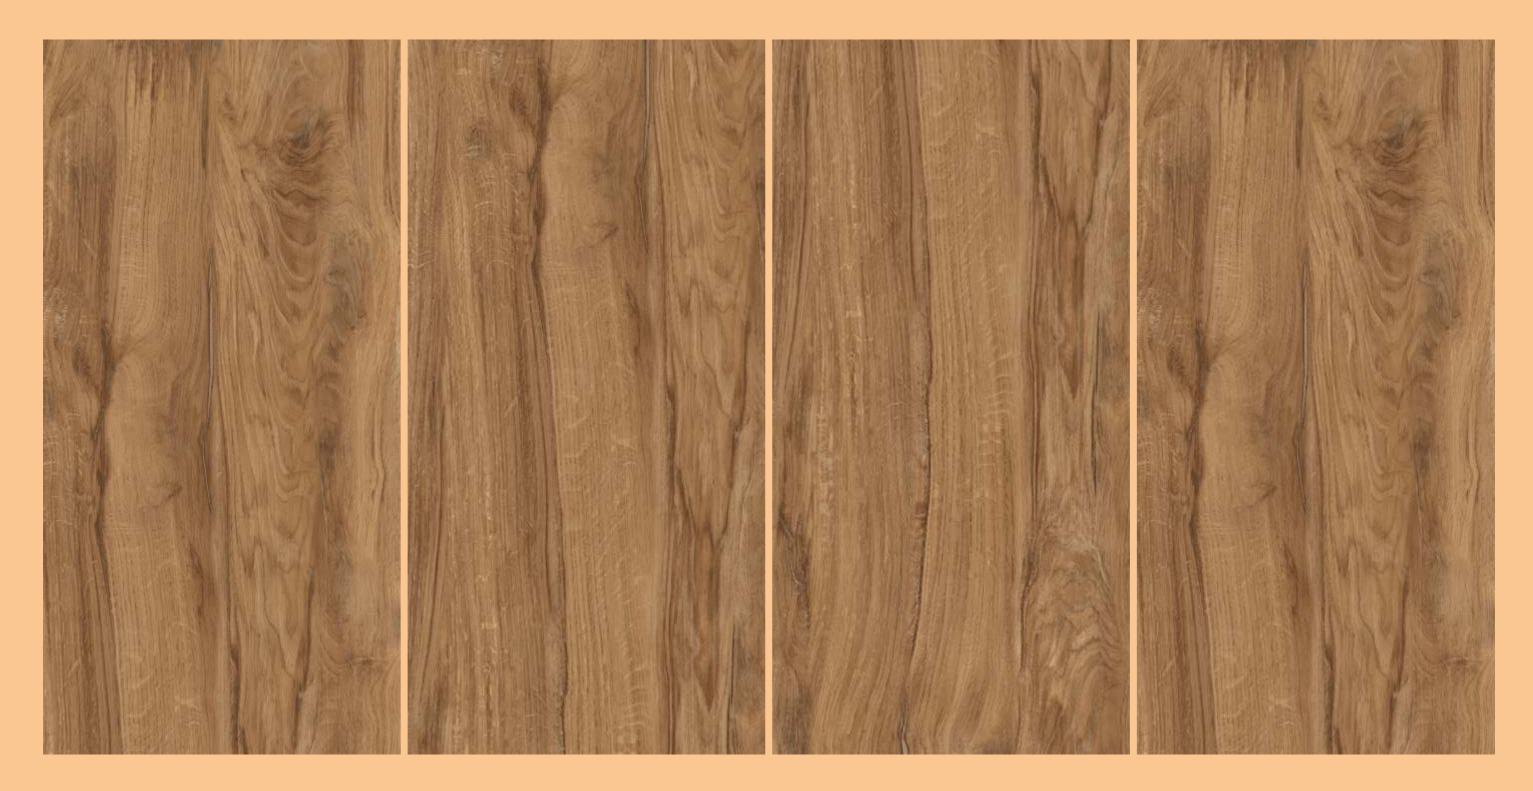

# AKASA BROWN

| SIZE   |        |
|--------|--------|
| 600x   | Series |
| 1200MM | WOOD   |

**AKASA BROWN** 