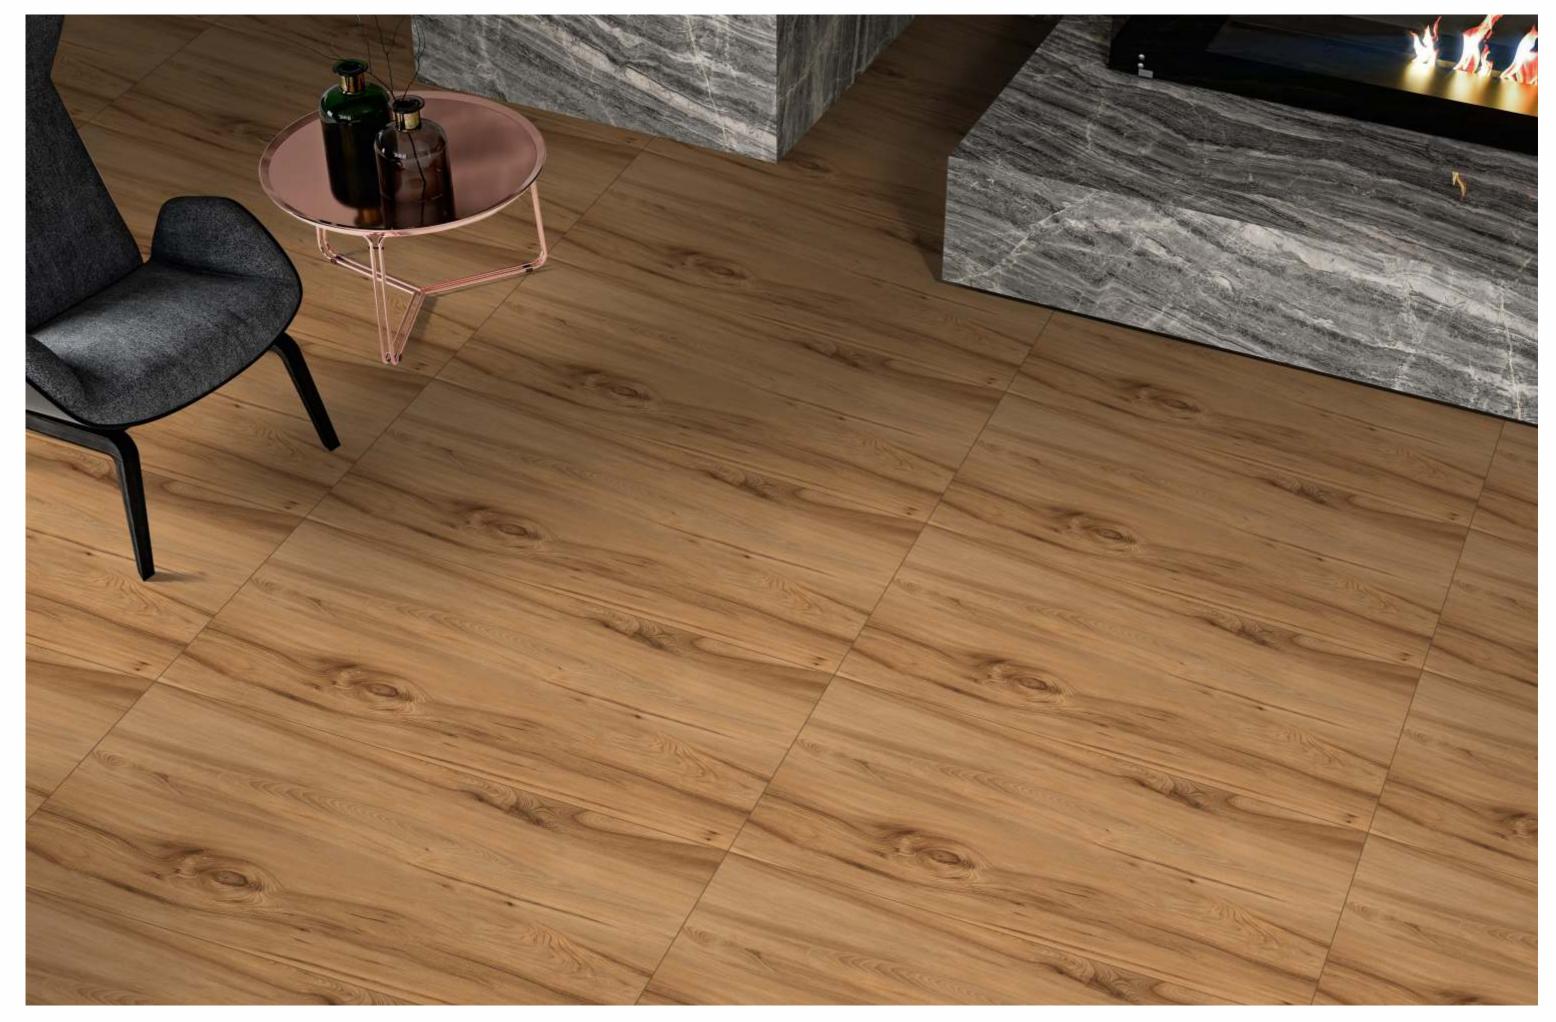

shed glazed vitrified tiles. Its mission is to provide covering solutions suitable for every destination use, ensuring modern and aesthetic appeal that is in line with market needs.



#### Application





DINING ROOM



BATHROOM



LIVING ROOM



KITCHEN







# we love

0.

the soft colors and the textures of the surfaces

# 600X1200MM



# WOOD SERIES







# AKASA BEIGE

| SIZE   |        |
|--------|--------|
| 600x   | Series |
| 1200MM | WOOD   |





**AKASA BEIGE** 



# AKASA BROWN

| SIZE   |        |
|--------|--------|
| 600x   | Series |
| 1200MM | WOOD   |





**AKASA BROWN** 



# AKASA NATURAL

| SIZE   |        |
|--------|--------|
| 600x   | Series |
| 1200MM | WOOD   |





AKASA NATURAL

# ALMONDWOOD BROWN



#### ALMONDWOOD BROWN

SIZE 600x Series 1200MM WOOD





ALMONDWOOD BROWN





# ALMONDWOOD CHOCO

| SIZE   |        |
|--------|--------|
| 600x   | Series |
| 1200MM | WOOD   |





ALMONDWOOD CHOCO

# ALMONDWOOD IVORY



#### ALMONDWOOD IVORY

SIZE 600x Series 1200MM WOOD





ALMONDWOOD IVORY

# ANTUNE BEIGE Br 7.2



# ANTUNE BEIGE

| SIZE   |        |
|--------|--------|
| 600x   | Series |
| 1200MM | WOOD   |





#### ANTUNE BEIGE



# ANTUNE BROWN

| SIZE   |        |
|--------|--------|
| 600x   | Series |
| 1200MM | WOOD   |





ANTUNE BROWN



# ANTUNE NATURAL

| SIZE   |        |  |
|--------|--------|--|
| 600x   | Series |  |
| 1200MM | WOOD   |  |





ANTUNE NATURAL



# ANTUNE WENGUE

| SIZE   |        |  |
|--------|--------|--|
| 600x   | Series |  |
| 1200MM | WOOD   |  |





ANTUNE WENGUE

# ASH WOOD BEIGE



# ASH WOOD