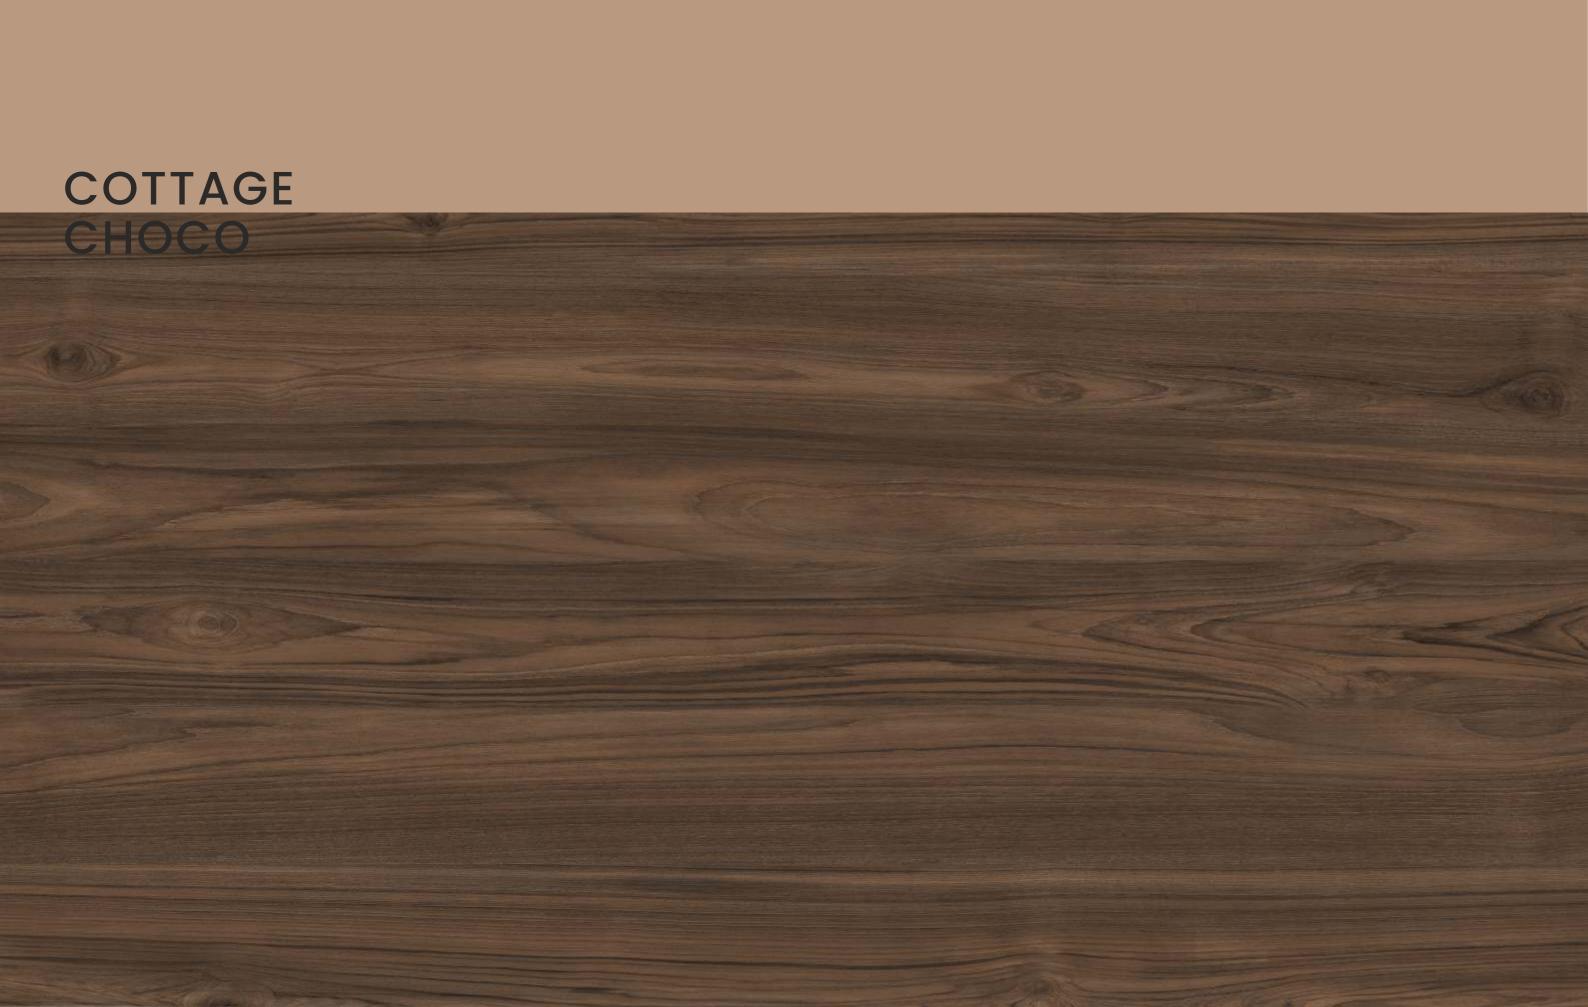

# COTTAGE CHOCO

| SIZE   |        |
|--------|--------|
| 600x   | Series |
| 1200MM | WOOD   |

COTTAGE CHOCO