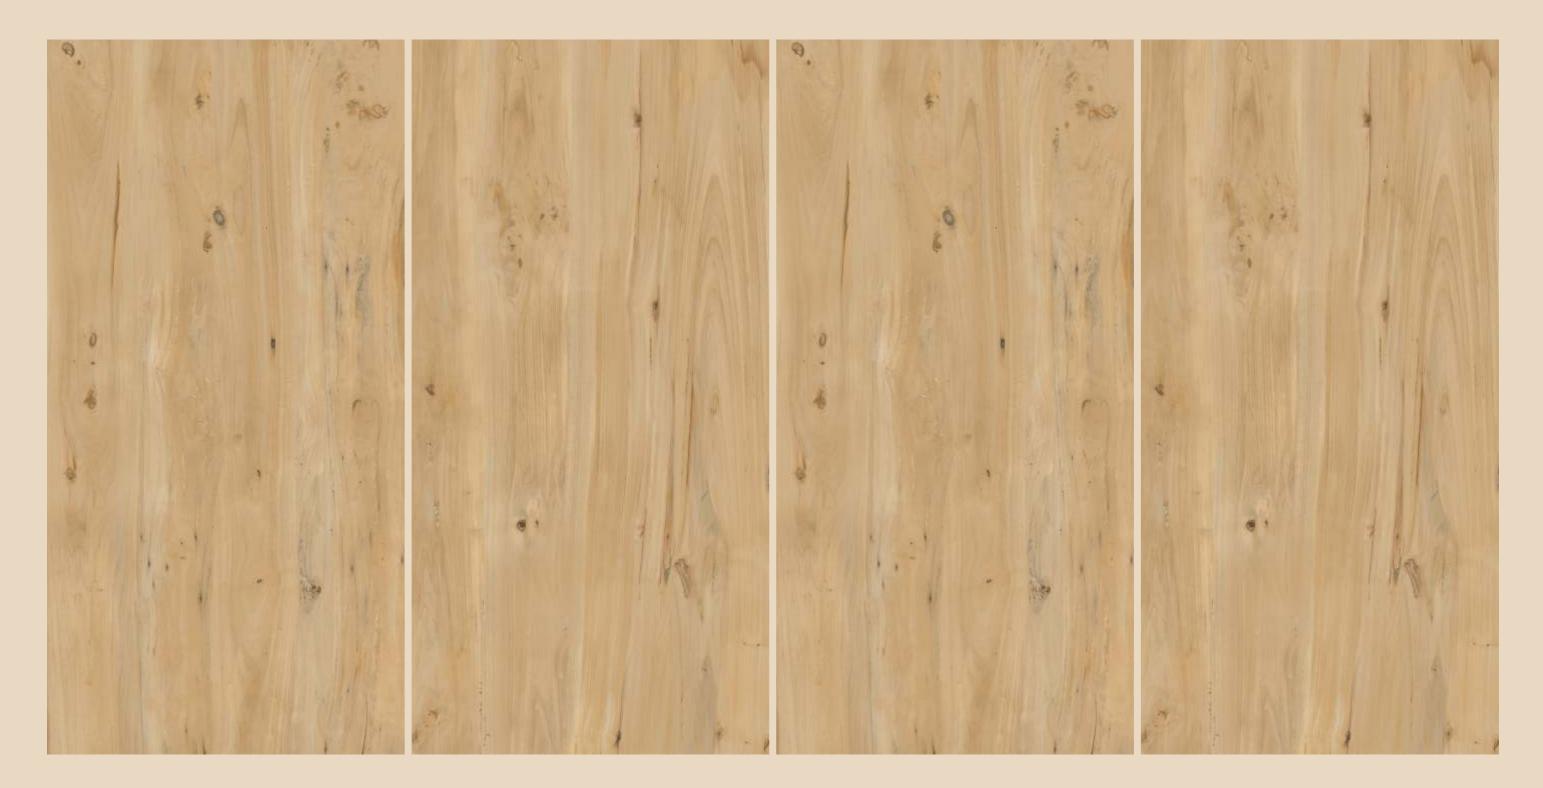

# AKASA NATURAL

| SIZE   |        |
|--------|--------|
| 600x   | Series |
| 1200MM | WOOD   |

AKASA NATURAL