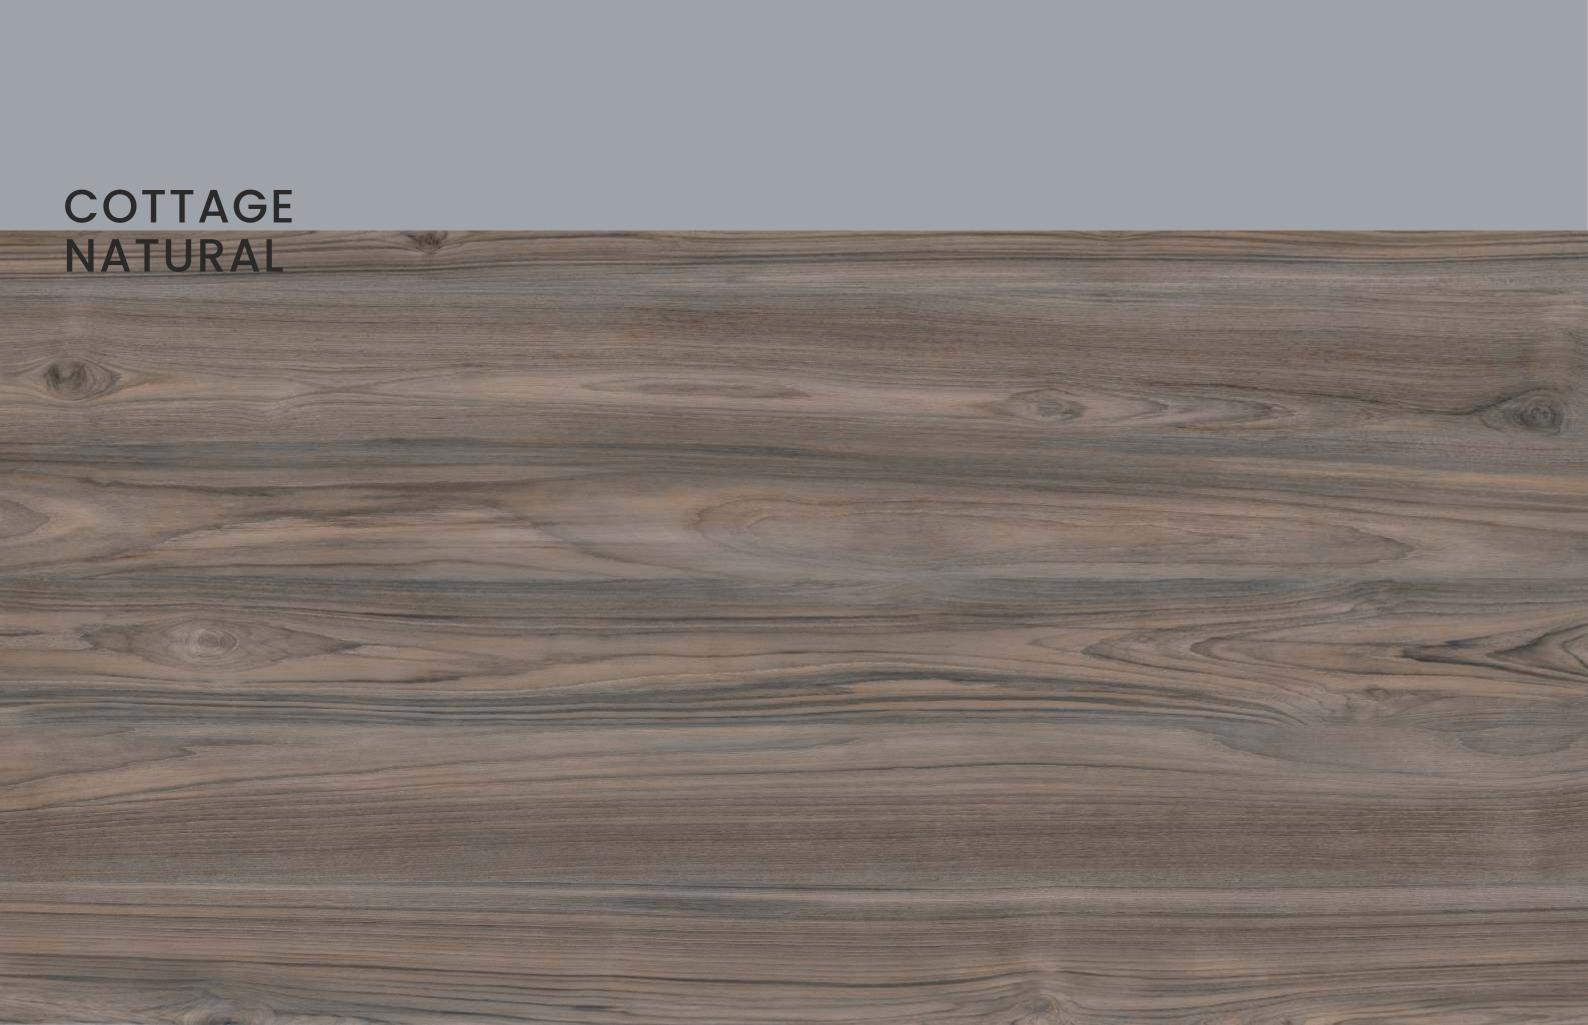

# COTTAGE NATURAL

| SIZE   |        |
|--------|--------|
| 600x   | Series |
| 1200MM | WOOD   |

COTTAGE NATURAL