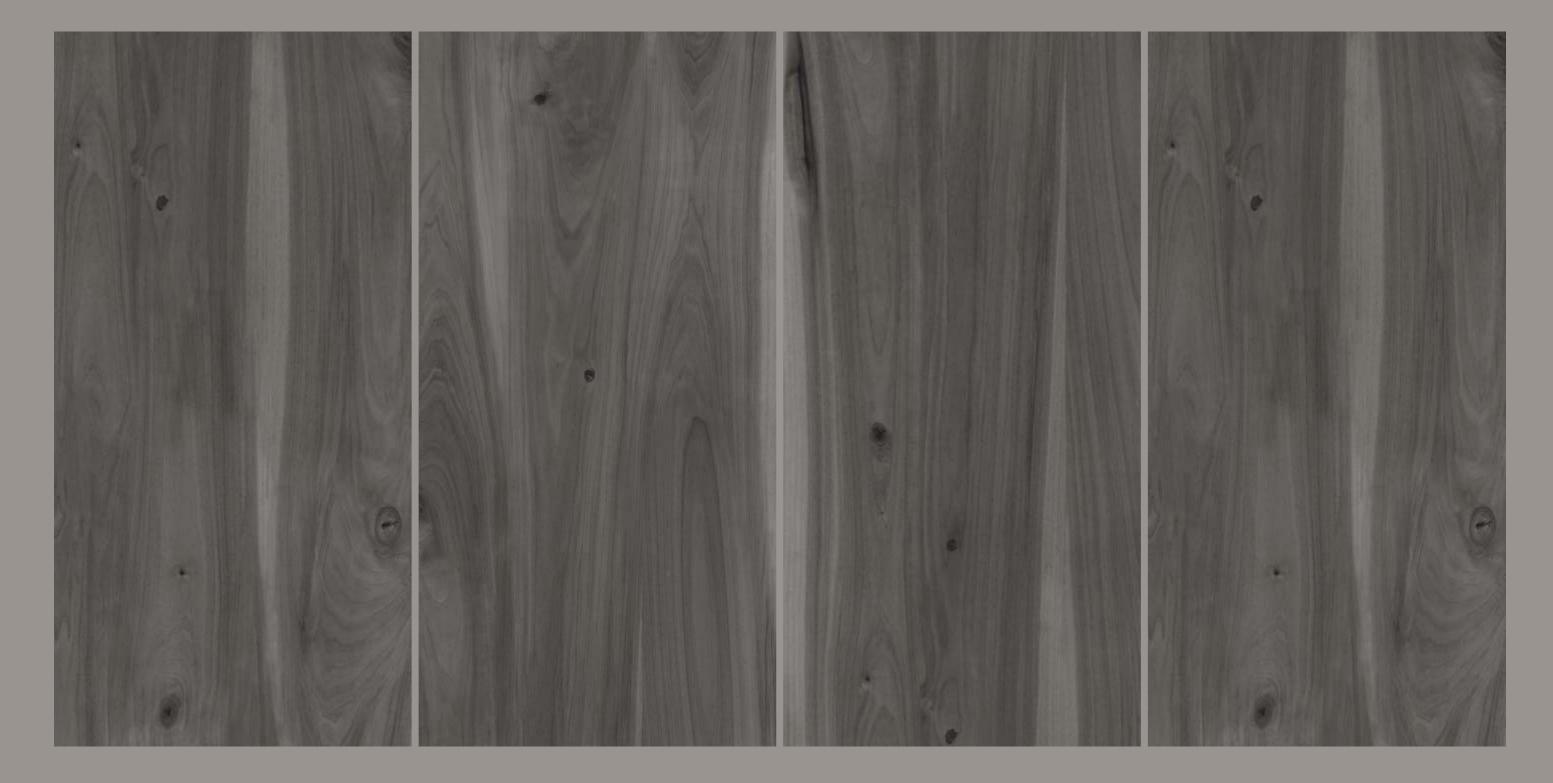

# ASH WOOD GREY

| SIZE   |        |
|--------|--------|
| 600x   | Series |
| 1200MM | WOOD   |

ASH WOOD GREY