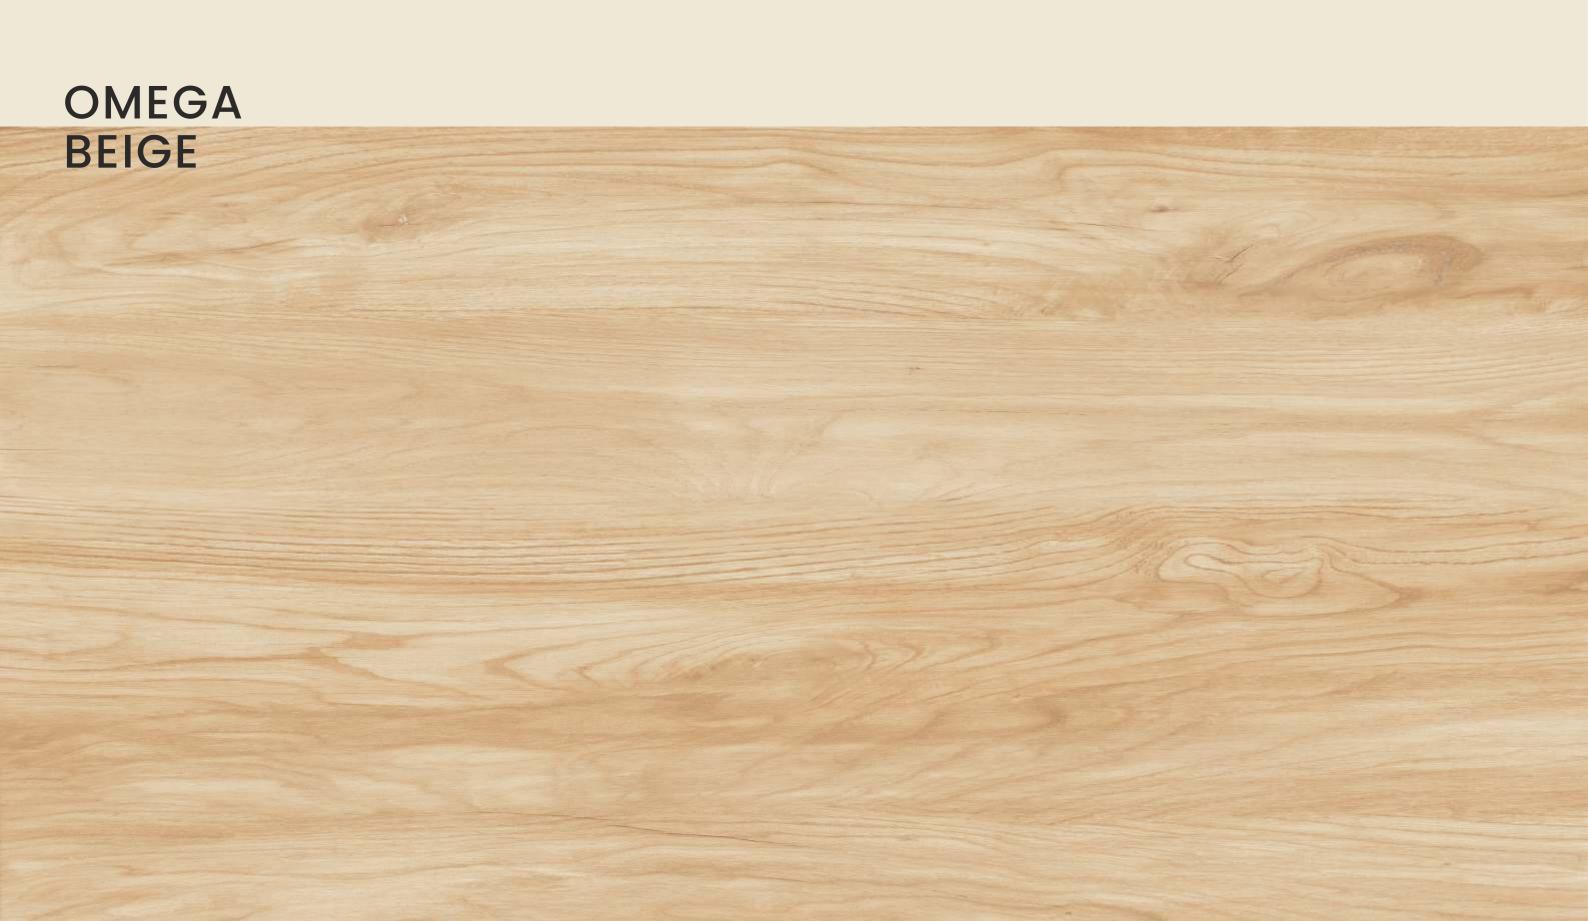

# OMEGA BEIGE

| SIZE   |        |
|--------|--------|
| 600x   | Series |
| 1200MM | WOOD   |

OMEGA BEIGE