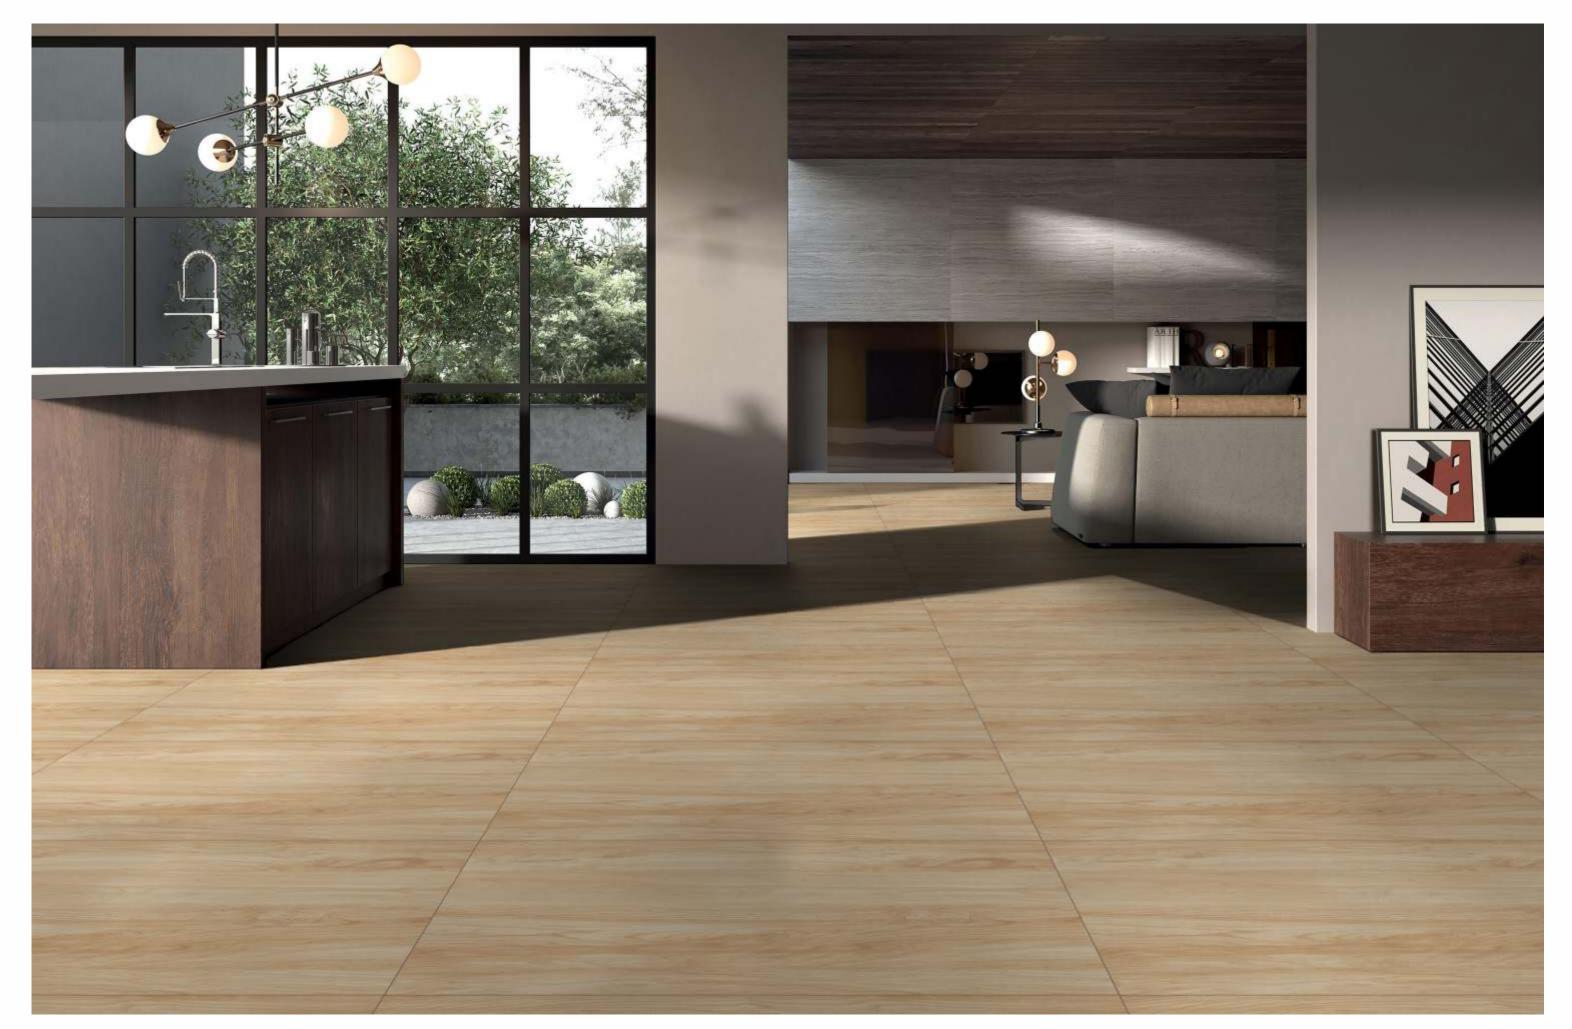

FOREST BIANCO

SIZE 600x Series 1200MM WOOD





### FOREST BIANCO



# FOREST GREY

| SIZE   |        |
|--------|--------|
| 600x   | Series |
| 1200MM | WOOD   |





FOREST GREY



### FOREST IVORY

| SIZE   |        |
|--------|--------|
| 600x   | Series |
| 1200MM | WOOD   |





FOREST IVORY





### LEGNO WOOD

| SIZE   |        |  |
|--------|--------|--|
| 600x   | Series |  |
| 1200MM | WOOD   |  |





LEGNO WOOD



## MOSCOW BEIGE

| SIZE   |        |
|--------|--------|
| 600x   | Series |
| 1200MM | WOOD   |





MOSCOW BEIGE

# OAK WOOD BROWN

1.-



-5

### OAK WOOD BROWN

| SIZE   |        |
|--------|--------|
| 600x   | Series |
| 1200MM | WOOD   |





OAK WOOD BROWN



# OMEGA BEIGE

| SIZE   |        |
|--------|--------|
| 600x   | Series |
| 1200MM | WOOD   |





OMEGA BEIGE



# OMEGA BROWN

| SIZE   |        |  |
|--------|--------|--|
| 600x   | Series |  |
| 1200MM | WOOD   |  |





OMEGA BROWN



### PALLADIUM BROWN

| SIZE   |        |
|--------|--------|
| 600x   | Series |
| 1200MM | WOOD   |





PALLADIUM BROWN

# PINEWOOD BEIGE



- 10 - 5

## PINEWOOD BEIGE

| SIZE   |        |
|--------|--------|
| 600x   | Series |
| 1200MM | WOOD   |





PINEWOOD BEIGE

# PINEWOOD BROWN

-the



## PINEWOOD BROWN

| SIZE   |        |  |
|--------|--------|--|
| 600x   | Series |  |
| 1200MM | WOOD   |  |





PINEWOOD BROWN

# PINEWOOD NATURAL

265



# PINEWOOD NATURAL

| SIZE   |        |
|--------|--------|
| 600x   | Series |
| 1200MM | WOOD   |





PINEWOOD NATURAL



# PLAZA BROWN

| SIZE   |        |
|--------|--------|
| 600x   | Series