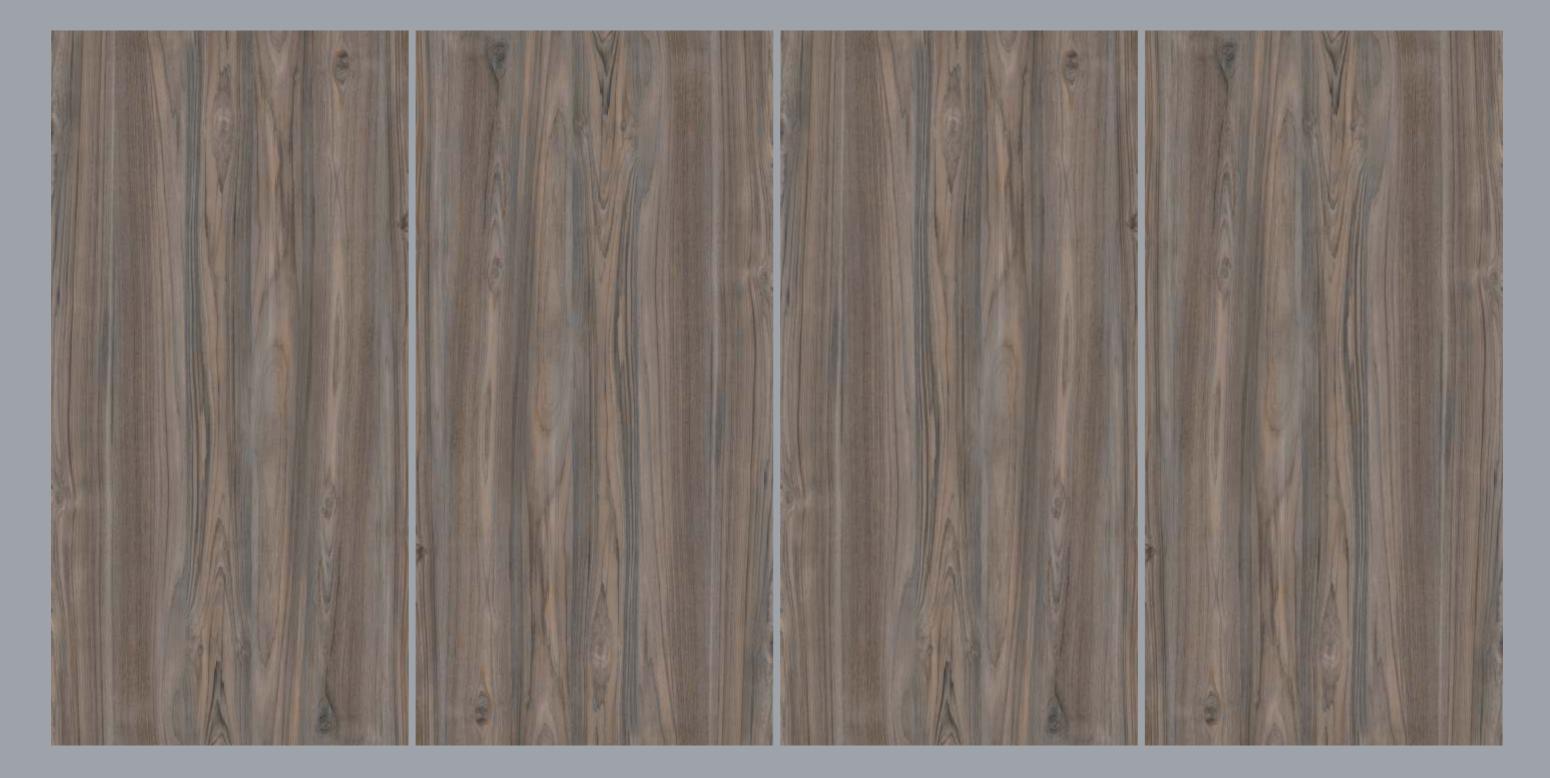

# AKASA BROWN

| SIZE   |        |
|--------|--------|
| 600x   | Series |
| 1200MM | WOOD   |

**AKASA BROWN** 

# ANTUNE BROWN

| SIZE   |        |
|--------|--------|
| 600x   | Series |
| 1200MM | WOOD   |

ANTUNE BROWN