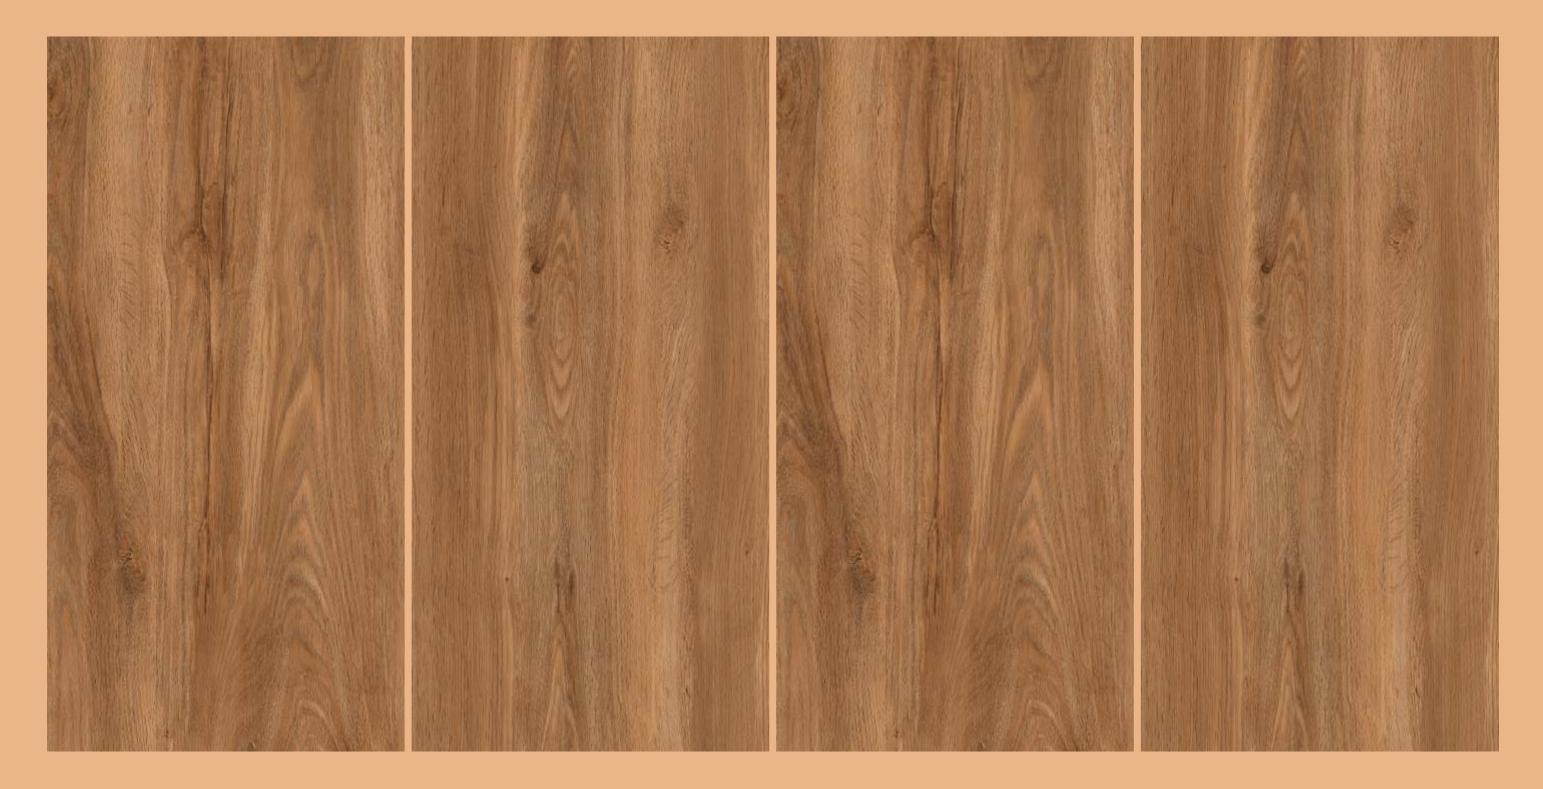

# ANTUNE NATURAL

| SIZE   |        |  |
|--------|--------|--|
| 600x   | Series |  |
| 1200MM | WOOD   |  |

ANTUNE NATURAL